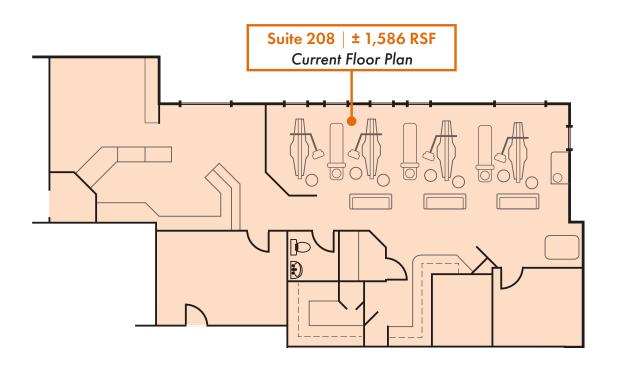

#### **DETAILS**

**Suite 208**: ± 1,586 RSF - \$27.75/RSF, MG

 Presently configured as former Dental or Healthcare Clinic, including: reception room, break room, file area, private office, dark room, lab/work area, private restroom, & 4 treatment areas.

### FLOOR PLANS

For more information or a property tour, please contact:

CHARLIE DIGREGORIO 503.225.8468

CharlieD@norris-stevens.com

**TIM PFEIFFER** 503.225.8455 TimP@norris-stevens.com

INVESTMENT REAL ESTATE SERVICES