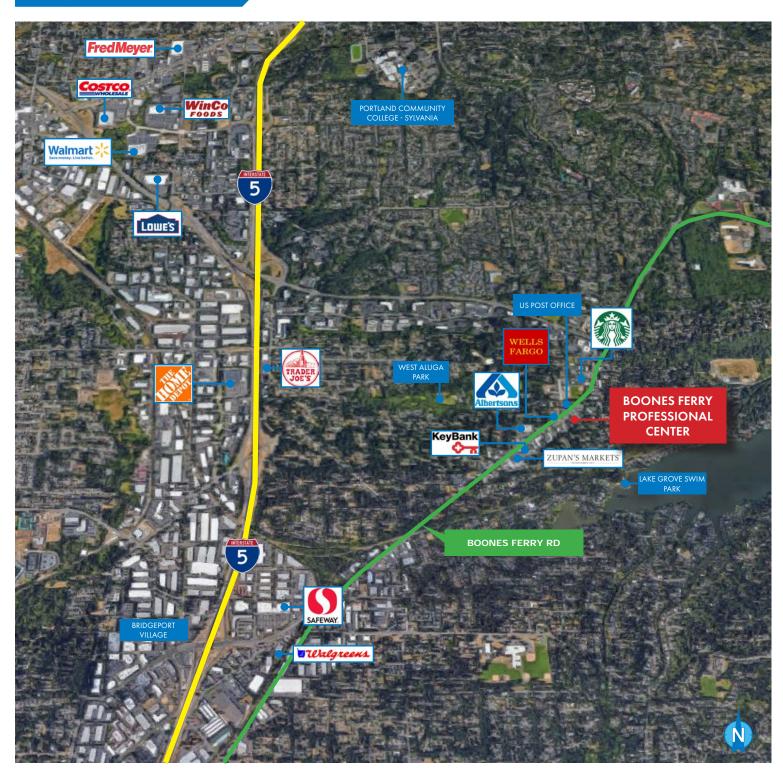

#### **FEATURES**

- · Building is elevator served
- On-site parking
- Prime Lake Oswego / Lake Grove location
- Easy access to I-5, Kruse Way, and Hwy 217
- Along Boones Ferry Retail Corridor and close to Bridgeport Village

Norris & Stevens

INVESTMENT REAL ESTATE SERVICES

15962 SW Boones Ferry Road | Lake Oswego, OR 97035

FOR LEASE

AREA MAP

For more information or a property tour, please contact:

**CHARLIE DIGREGORIO** 

503.225.8468 CharlieD@norris-stevens.com **TIM PFEIFFER** 503.225.8455 TimP@norris-stevens.com