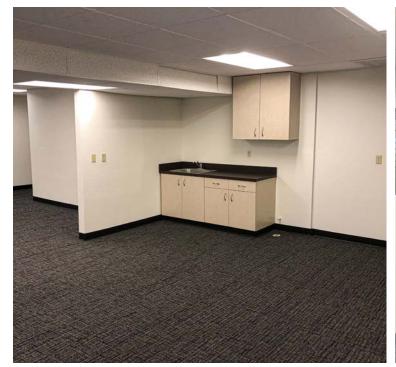

### (See floor plans on pg 2)

**Suite 100**: ± 1,518 RSF - \$13.95/RSF, MG

- Below grade office space available January 1, 2025
- Suite with open floor plan, windows, kitchenette, and ideally configured for work stations, meeting space or classroom setup

(See photos on pg 3)

### SUITE 100 PHOTOS

to their own satisfaction.

For more information or a property tour, please contact: