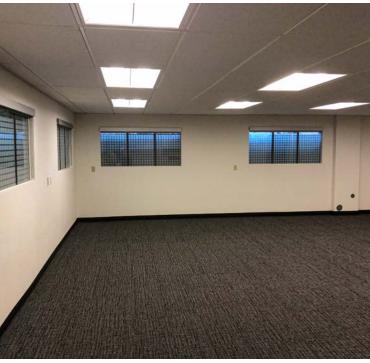

### (See floor plans on pg 2)

**Suite 100**: ± 1,518 RSF - \$13.95/RSF, MG

- Below grade office space available January 1, 2025
- Suite with open floor plan, windows, kitchenette, and ideally configured for work stations, meeting space or classroom setup

(See photos on pg 3)

### SUITE 100 PHOTOS

to their own satisfaction.

For more information or a property tour, please contact: