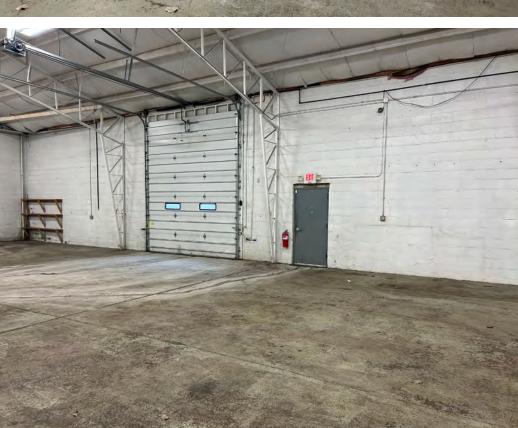

|
| ROOF:           | Pitched                                                                   |
| LIGHTING:       | Fluorescent                                                               |
| HEAT:           | Gas/Forced Air                                                            |
| CLEAR HEIGHT:   | 12'9" - 19'6"                                                             |
| COLUMN SPACING: | Clear Span                                                                |
| DRIVE-IN DOORS: | One (1) - 12'x15'<br>One (1) - 12'x14' equipped with<br>electrical motors |
| PARKING:        | Ample                                                                     |
|                 |                                                                           |

## INTERIOR **PHOTOS**







# PARCEL MAP

0 10

#### PROPERTY AERIAL MAP



U-HAUL

Ian

# Easy access to I-480 & I-277

CARMAX

a

LOWE'S

amazo



ALEX VALLETTO Associate +1 216 525 1485 avalletto@crescorealestate.com CAMERON CALLAHAN Associate

+1 216 232 4101 ccallahan@crescorealestate.com

Independently Owned and Operated / A Member of the Cushman & Wakefield Alliance Cushman & Wakefield Copyright 2025. No warranty or representation, express or implied, is made to the accuracy or completeness of the information contained herein, and same is submitted subject to errors, omissions, change of price, rental or other conditions, withdrawal without notice, and to any special listing conditions imposed by the property owner(s). As applicable, we make no representation as to the condition of the property (or prope