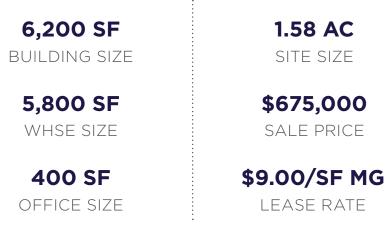

#### **PROPERTY SPECIFICATIONS**

| CONSTRUCTED:    | 1974                                                                      |
|-----------------|---------------------------------------------------------------------------|
| CONSTRUCTION:   | Brick, Block w/Metal Canopy                                               |
| ROOF:           | Pitched                                                                   |
| LIGHTING:       | Fluorescent                                                               |
| HEAT:           | Gas/Forced Air                                                            |
| CLEAR HEIGHT:   | 12'9" - 19'6"                                                             |
| COLUMN SPACING: | Clear Span                                                                |
| DRIVE-IN DOORS: | One (1) - 12'x15'<br>One (1) - 12'x14' equipped with<br>electrical motors |
| PARKING:        | Ample                                                                     |
|                 |                                                                           |