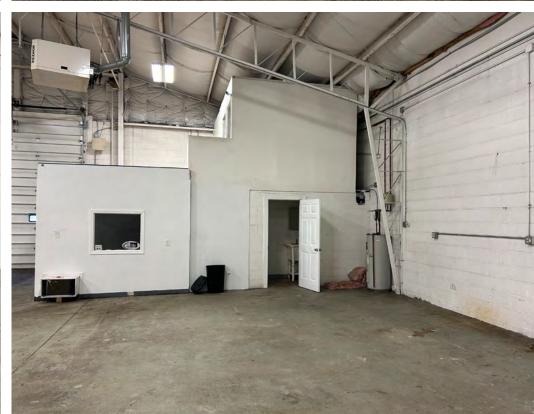

## INTERIOR **PHOTOS**

#### COMMENTS

- 6,200 SF freestanding block construction warehouse with large overhead doors and significant outdoor storage
- Pitched metal roof going from 12'9" to 19'6" clear
- Perfect opportunity for local contractor or automotive user to obtain a freestanding location
- Completely fenced in location
- Minutes from I-480
- 1+ acre of outdoor storage area
- Multiple floor drains in warehouse