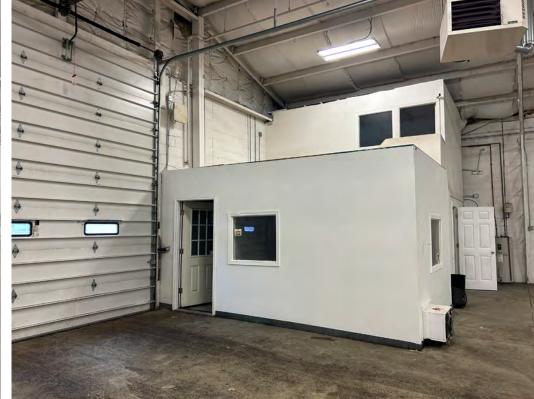

|
| ROOF:           | Pitched                                                                   |
| LIGHTING:       | Fluorescent                                                               |
| HEAT:           | Gas/Forced Air                                                            |
| CLEAR HEIGHT:   | 12'9" - 19'6"                                                             |
| COLUMN SPACING: | Clear Span                                                                |
| DRIVE-IN DOORS: | One (1) - 12'x15'<br>One (1) - 12'x14' equipped with<br>electrical motors |
| PARKING:        | Ample                                                                     |
|                 |                                                                           |

## INTERIOR **PHOTOS**







# PARCEL MAP

0 10

#### PROPERTY AERIAL MAP



U-HAUL

Ian

# Easy access to I-480 & I-277

CARMAX

a

LOWE'S

amazo



ALEX VALLETTO Associate +1 216 525 1485 avalletto@crescorealestate.com CAMERON CALLAHAN Associate

+1 216 232 4101 ccallahan@crescorealestate.com

Independently Owned and Operated / A Member of the Cushman & Wakefield Alliance Cushman & Wakefield Copyright 2025. No warranty or representation, express or implied, is made to the accuracy or completeness of the information contained herein, and same is submitted subject to errors, omissions, change of price, rental or other conditions, withdrawal without notice, and to any special listing conditions imposed by the property owner(s). As applicable, we make no representation as to the condition of the property (or propert