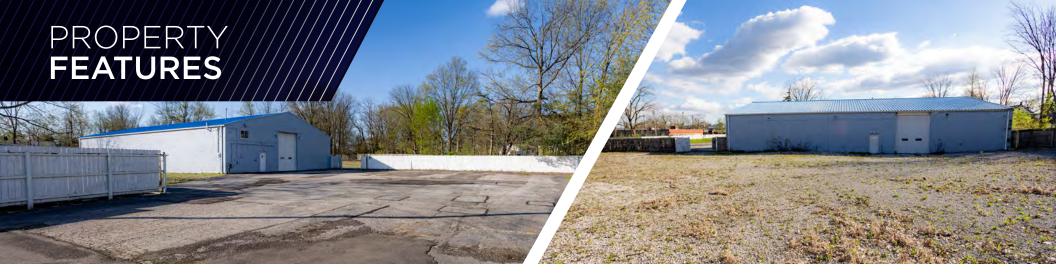

### FREESTANDING 6,200 SF INDUSTRIAL WAREHOUSE SPACE

#### COMMENTS

- 6,200 SF freestanding block construction warehouse with large overhead doors and significant outdoor storage
- Pitched metal roof going from 12'9" to 19'6" clear
- Perfect opportunity for local contractor or automotive user to obtain a freestanding location
- Completely fenced in location
- Minutes from I-480
- 1+ acre of outdoor storage area
- Multiple floor drains in warehouse

#### **PROPERTY SPECIFICATIONS**

| CONSTRUCTED:    | 1974                                                                      |
|-----------------|---------------------------------------------------------------------------|
| CONSTRUCTION:   | Brick, Block w/Metal Canopy                                               |
| ROOF:           | Pitched                                                                   |
| LIGHTING:       | Fluorescent                                                               |
| HEAT:           | Gas/Forced Air                                                            |
| CLEAR HEIGHT:   | 12'9" - 19'6"                                                             |
| COLUMN SPACING: | Clear Span                                                                |
| DRIVE-IN DOORS: | One (1) - 12'x15'<br>One (1) - 12'x14' equipped with<br>electrical motors |
| PARKING:        | Ample                                                                     |
|                 |                                                                           |