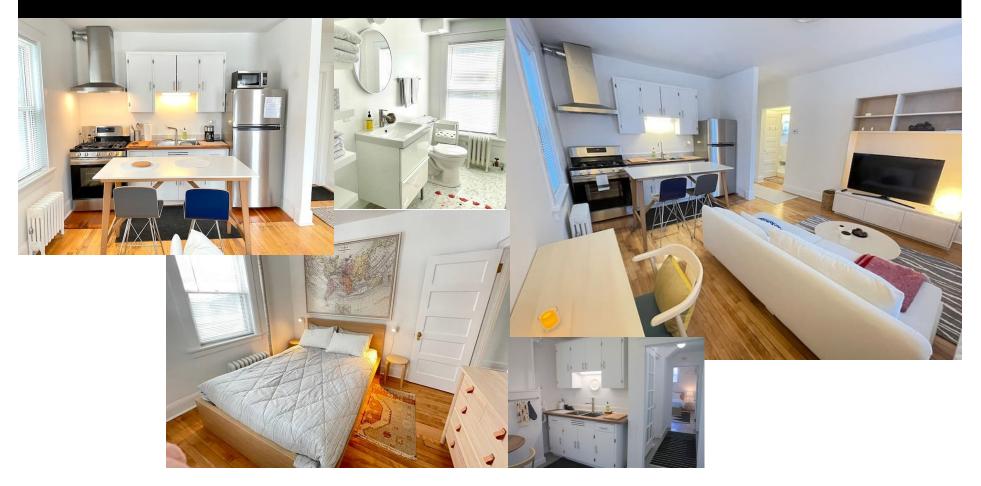

Currently units are a mix of long-term "traditional" rentals and fully furnished units for short-term / Vacation Rentals. Hardwood floors, nicely updated kitchens and bathrooms, units are clean and fresh. This property will surprise you.

## Airbnb / Short term rentals / all 1 BR/1 BA fully furnished units.

21 Units—Morgan Park
930, 942 & 954 89th Ave W • Duluth, MN
Offered at \$1,695,000

Greg Follmer • Broker MN WI • 218.310.0013 • GregFollmer@gmail.com