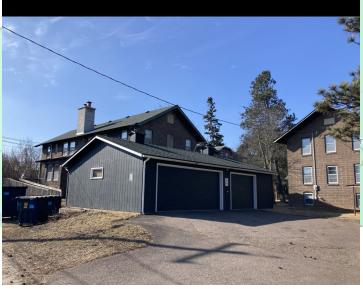

#010-3300-01950
2025 Taxes \$25,148.00
3 Buildings / 2 Garages
21 Units total
7—1 BR's
14—2 BR's

21 Units—Morgan Park 930, 942 & 954 89th Ave W • Duluth, MN Offered at \$1,695,000

Greg Follmer • Broker MN WI • 218.310.0013 • GregFollmer@gmail.com