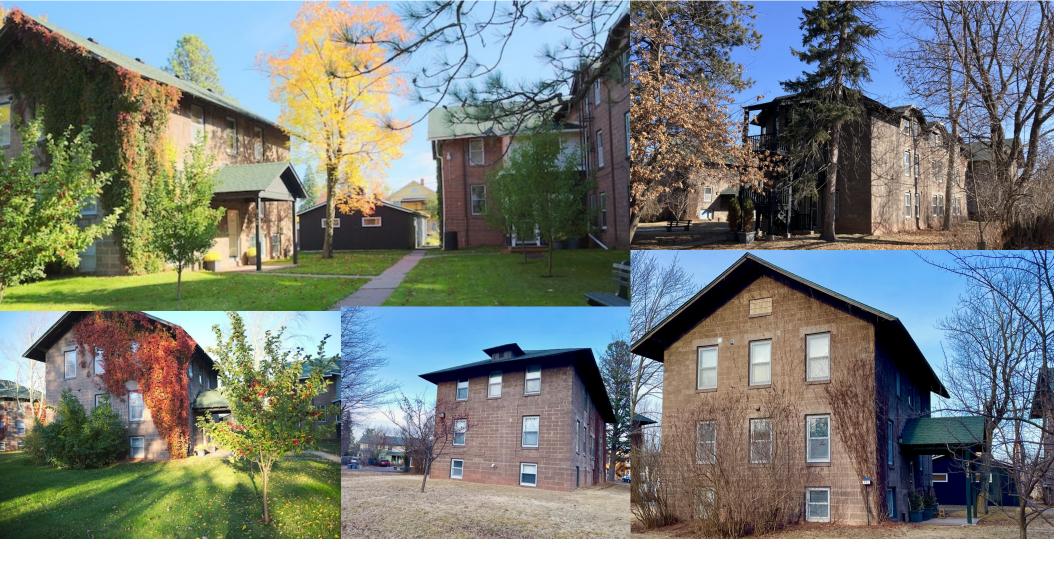

21 Units—Morgan Park 930, 942 & 954 89th Ave W • Duluth, MN Offered at \$1,695,000

Greg Follmer • Broker MN WI • 218.310.0013 • GregFollmer@gmail.com

21 Units across three buildings in the Historic Morgan Park Neighborhood.

Currently units are a mix of long-term "traditional" rentals and fully furnished units for short-term / Vacation Rentals. Hardwood floors, nicely updated kitchens and bathrooms, units are clean and fresh. This property will surprise you.

#010-3300-01950
2025 Taxes \$25,148.00
3 Buildings / 2 Garages
21 Units total
7—1 BR's
14—2 BR's

21 Units—Morgan Park 930, 942 & 954 89th Ave W • Duluth, MN Offered at \$1,695,000

Greg Follmer • Broker MN WI • 218.310.0013 • GregFollmer@gmail.com