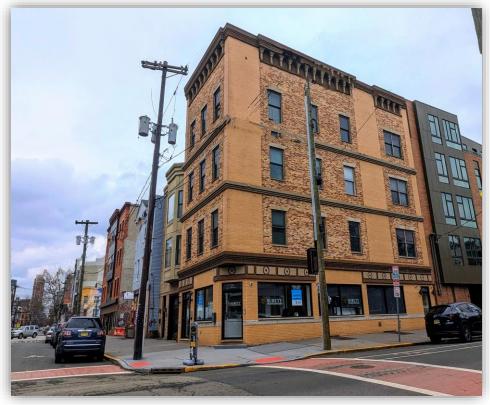

Newark Ave.

Frontage: 49 FT

Possession: Immediate Location Map: Click here

- Excellent visibility with 49 feet of frontage
- ✓ Great demographics with 100k residents and \$140k median income w/ 1-mile

### **CONTACT EXCLUSIVE BROKER:**

Michael Plesnitzer mplesnitzer@excedore.com 516.242.4749 Konrad Konik kkonik@excedore.com 347.735.9779

KW NJ Metro Group | 237 Lorraine Ave., Upper Montclair, NJ 07043 | 973.783.7400 | Licensed Real Estate Broker

This information has been secured from sources we believe to be reliable, but we make no representations as to the accuracy of the information. References to square footage are approximate. Tenant must verify the information and bears all risk for any inaccuracies.





**Brunswick Street** 

3<sup>rd</sup> Street

## **EXTERIOR PHOTOS**







# **INTERIOR PHOTOS**







### **DEMOGRAPHICS**



#### 1-mile Radius



#### 3-mile Radius