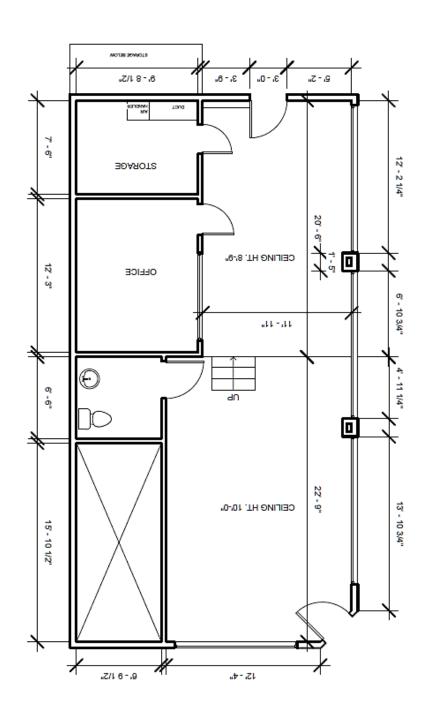

of Jersey City
- ✓ A short walk to Grove Street PATH and Restaurant Row on Newark Ave.

Frontage: 49 FT

Possession: Immediate Location Map: Click here

- Excellent visibility with 49 feet of frontage
- ✓ Great demographics with 100k residents and \$140k median income w/ 1-mile

### **CONTACT EXCLUSIVE BROKER:**

Michael Plesnitzer mplesnitzer@excedore.com 516.242.4749 Konrad Konik kkonik@excedore.com 347.735.9779

KW NJ Metro Group | 237 Lorraine Ave., Upper Montclair, NJ 07043 | 973.783.7400 | Licensed Real Estate Broker

This information has been secured from sources we believe to be reliable, but we make no representations as to the accuracy of the information. References to square footage are approximate. Tenant must verify the information and bears all risk for any inaccuracies.





**Brunswick Street** 

3<sup>rd</sup> Street

## **EXTERIOR PHOTOS**







# **INTERIOR PHOTOS**







### **DEMOGRAPHICS**



#### 1-mile Radius



#### 3-mile Radius