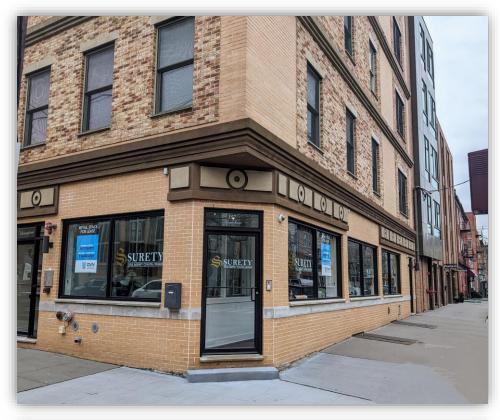

n Newark Ave.

Frontage: 49 FT

Possession: Immediate Location Map: Click here

- Excellent visibility with 49 feet of frontage
- ✓ Great demographics with 100k residents and \$140k median income w/ 1-mile

### **CONTACT EXCLUSIVE BROKER:**

Michael Plesnitzer mplesnitzer@excedore.com 516.242.4749 Konrad Konik kkonik@excedore.com 347.735.9779

KW NJ Metro Group | 237 Lorraine Ave., Upper Montclair, NJ 07043 | 973.783.7400 | Licensed Real Estate Broker

This information has been secured from sources we believe to be reliable, but we make no representations as to the accuracy of the information. References to square footage are approximate. Tenant must verify the information and bears all risk for any inaccuracies.





**Brunswick Street** 

3<sup>rd</sup> Street

## **EXTERIOR PHOTOS**







# **INTERIOR PHOTOS**







### **DEMOGRAPHICS**



#### 1-mile Radius



#### 3-mile Radius