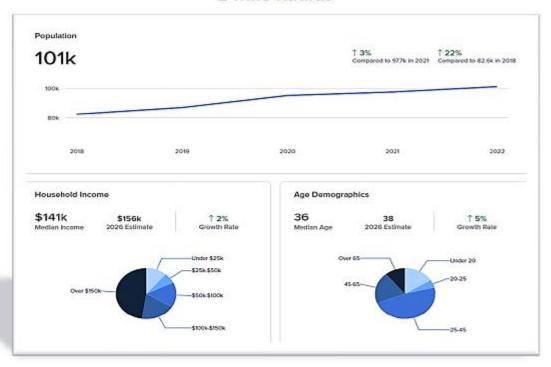

### **DEMOGRAPHICS**

#### 1-mile Radius

- Excellent visibility with 49 feet of frontage
- ✓ Great demographics with 100k residents and \$140k median income w/ 1-mile