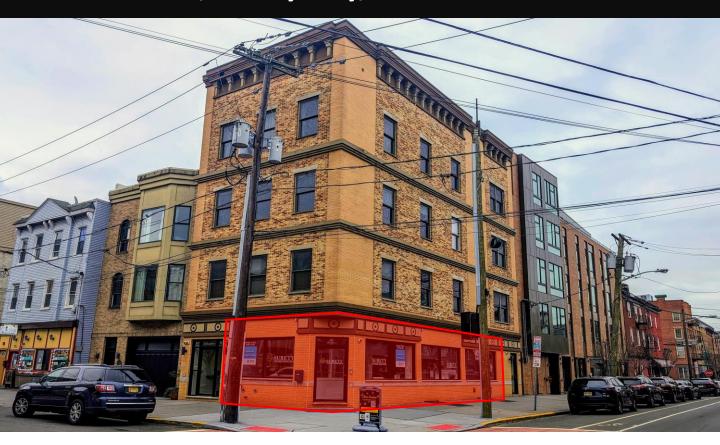

## 357 3rd Street, Jersey City, NJ

Size: 1,050 SF

**Asking Rent:** Upon Request

Lease Type: NNN

### **Highlights:**

- Prime corner location in the downtown area of Jersey City
- ✓ A short walk to Grove Street PATH and Restaurant Row on Newark Ave.

Frontage: 49 FT

Possession: Immediate Location Map: Click here

- Excellent visibility with 49 feet of frontage
- ✓ Great demographics with 100k residents and \$140k median income w/ 1-mile

**Brunswick Street** 

3<sup>rd</sup> Street