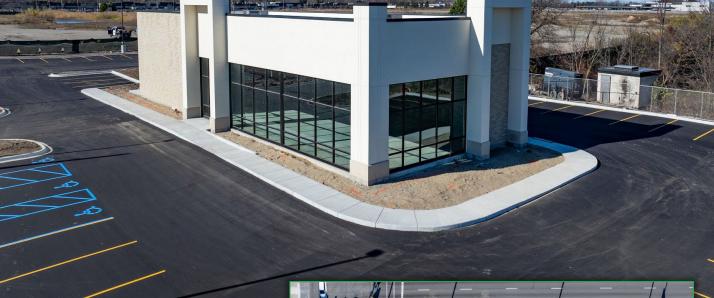

#### 4,000 SF RETAIL COMMERCIAL SPACE

#### **RETAIL OPPORTUNITY:**

- 4,000 sq. ft. available
- New construction
- Ample parking
- Heavily trafficked corner
- In the Summit Place Overlay Zoning District
- Immediate occupancy