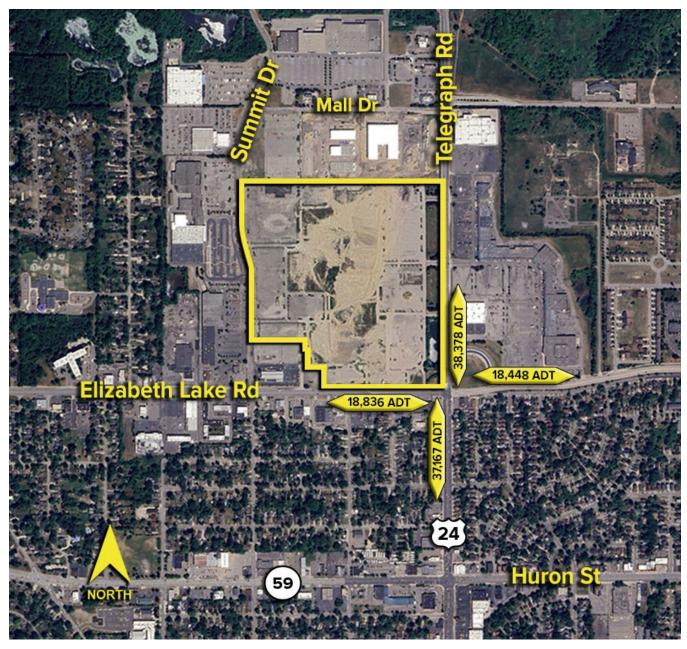

NWC TELEGRAPH RD & ELIZABETH LAKE RD WATERFORD, MICHIGAN

920,000 SF WAREHOUSE / DISTRIBUTION / BUILD-TO-SUIT

**70** *ACRES* 58.21 Industrial 11.74 Commercial **4,000** SF RETAIL COMMERCIAL BUILDING

#### CONCEPTUAL SITE PLAN

For more information, please contact:

STEVE GORDON (248) 948 0101 | sgordon@signatureassociates.com

NWC TELEGRAPH RD & ELIZABETH LAKE RD WATERFORD, MICHIGAN

#### SITE PLAN

For more information, please contact:

STEVE GORDON (248) 948 0101 | sgordon@signatureassociates.com

NWC TELEGRAPH RD & ELIZABETH LAKE RD WATERFORD, MICHIGAN