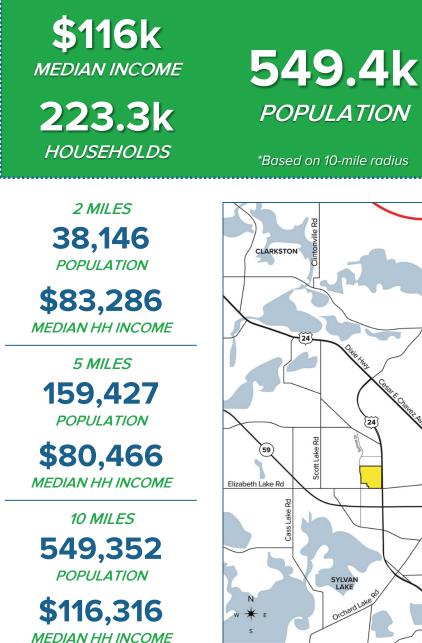

NWC TELEGRAPH RD & ELIZABETH LAKE RD WATERFORD, MICHIGAN

27k BUSINESSES 336.3k

**EMPLOYEES** 

For more information, please contact:

STEVE GORDON (248) 948 0101 | sgordon@signatureassociates.com