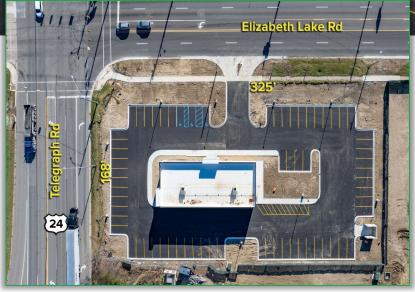

#### 4,000 SF RETAIL COMMERCIAL SPACE

#### **RETAIL OPPORTUNITY:**

- 4,000 sq. ft. available
- New construction
- Ample parking
- Heavily trafficked corner
- In the Summit Place Overlay Zoning District
- Immediate occupancy

#### For more information, please contact:

(248) 948 0101 | sgordon@signatureassociates.com

WATERFORD, MICHIGAN

SITE AERIAL

For more information, please contact:

STEVE GORDON (248) 948 0101 | sgordon@signatureassociates.com