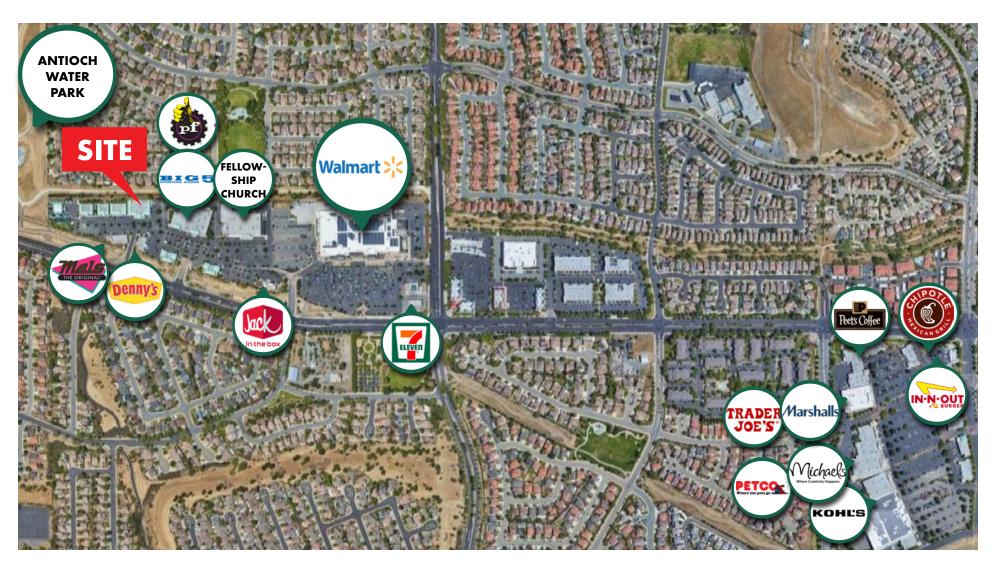

## **LOCATED IN WALMART-ANCHORED CENTER**

# Buchanan Rd Buchanan Rd A State Route 4 A S