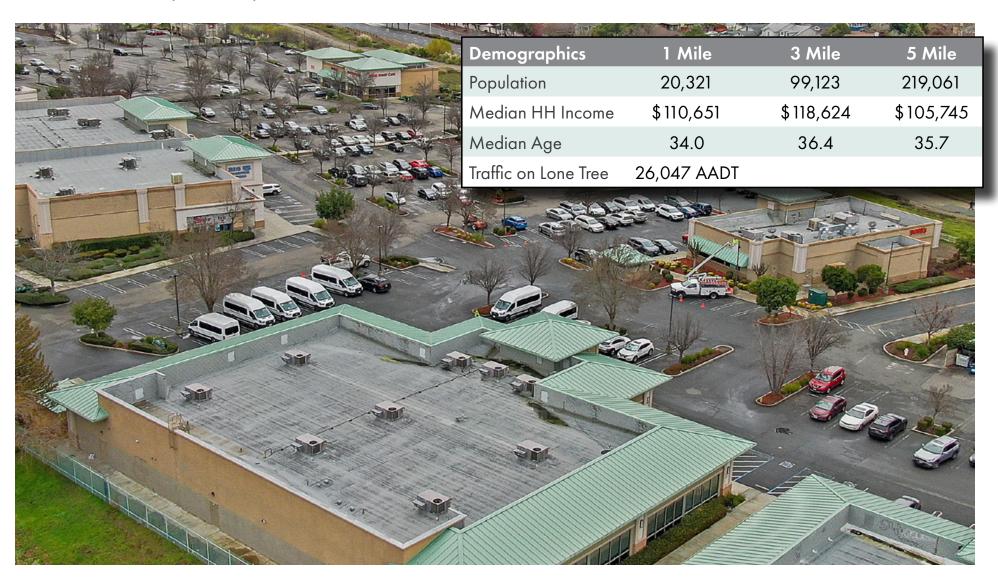

#### **PROPERTY HIGHLIGHTS**

- 9 private offices/conference rooms
- Reception
- Break Area
- Restroom
- Hardwood floors
- "Eyebrow" signage available
- Abundant parking
- Adjacent food/service amenities

#### **AVAILABLE**

Suite A2: ±2,153 SF

Rent: \$1.95/Mo., NNN

NNN: \$0.25 PSF/Mo (estimated)

Eric Rehn, CCIM

925.784.3449

eric.rehn@tricommercial.com

LIC: #01365267



## MEDICAL OFFICE/RETAIL FOR LEASE 4851 LONE TREE WAY, ANTIOCH, CA 94531



### Eric Rehn, CCIM

925.784.3449



# MEDICAL OFFICE/RETAIL FOR LEASE 4851 LONE TREE WAY, ANTIOCH, CA 94531









Eric Rehn, CCIM

925.784.3449



# MEDICAL OFFICE/RETAIL FOR LEASE 4851 LONE TREE WAY, ANTIOCH, CA 94531









#### Eric Rehn, CCIM

925.784.3449

## MEDICAL OFFICE/RETAIL FOR LEASE

4851 LONE TREE WAY, ANTIOCH, CA 94531





925.784.3449