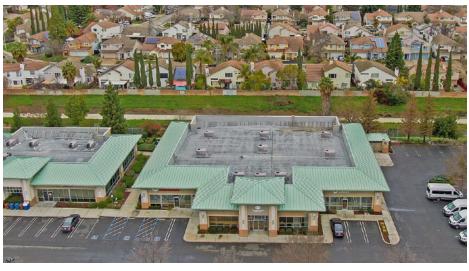

## **LOCATED IN WALMART-ANCHORED CENTER**

## 4851 LONE TREE WAY, ANTIOCH, CA 94531



## MEDICAL OFFICE/RETAIL FOR LEASE

4851 LONE TREE WAY, ANTIOCH, CA 94531



# Buchanan Rd Buchanan Rd A State Route 4 A S

#### **PROPERTY HIGHLIGHTS**

- 9 private offices/conference rooms
- Reception
- Break Area
- Restroom
- Hardwood floors
- "Eyebrow" signage available
- Abundant parking
- Adjacent food/service amenities

#### **AVAILABLE**

Suite A2: ±2,153 SF

Rent: \$1.95/Mo., NNN

NNN: \$0.25 PSF/Mo (estimated)

Eric Rehn, CCIM

925.784.3449

eric.rehn@tricommercial.com

LIC: #01365267



## MEDICAL OFFICE/RETAIL FOR LEASE 4851 LONE TREE WAY, ANTIOCH, CA 94531



### Eric Rehn, CCIM

925.784.3449



# MEDICAL OFFICE/RETAIL FOR LEASE 4851 LONE TREE WAY, ANTIOCH, CA 94531









Eric Rehn, CCIM

925.784.3449



# MEDICAL OFFICE/RETAIL FOR LEASE 4851 LONE TREE WAY, ANTIOCH, CA 94531









#### Eric Rehn, CCIM

925.784.3449

## MEDICAL OFFICE/RETAIL FOR LEASE

4851 LONE TREE WAY, ANTIOCH, CA 94531





925.784.3449