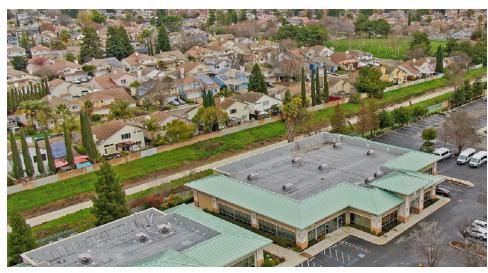

## **LOCATED IN WALMART-ANCHORED CENTER**

## 4851 LONE TREE WAY, ANTIOCH, CA 94531



## MEDICAL OFFICE/RETAIL FOR LEASE

4851 LONE TREE WAY, ANTIOCH, CA 94531



# Buchanan Rd Buchanan Rd A State Route 4 A S

#### **PROPERTY HIGHLIGHTS**

- 9 private offices/conference rooms
- Reception
- Break Area
- Restroom
- Hardwood floors
- "Eyebrow" signage available
- Abundant parking
- Adjacent food/service amenities

#### **AVAILABLE**

Suite A2: ±2,153 SF

Rent: \$1.95/Mo., NNN

NNN: \$0.25 PSF/Mo (estimated)

Eric Rehn, CCIM

925.784.3449

eric.rehn@tricommercial.com

LIC: #01365267



## MEDICAL OFFICE/RETAIL FOR LEASE 4851 LONE TREE WAY, ANTIOCH, CA 94531



### Eric Rehn, CCIM

925.784.3449



# MEDICAL OFFICE/RETAIL FOR LEASE 4851 LONE TREE WAY, ANTIOCH, CA 94531









Eric Rehn, CCIM

925.784.3449



# MEDICAL OFFICE/RETAIL FOR LEASE 4851 LONE TREE WAY, ANTIOCH, CA 94531









#### Eric Rehn, CCIM

925.784.3449

## MEDICAL OFFICE/RETAIL FOR LEASE

4851 LONE TREE WAY, ANTIOCH, CA 94531





925.784.3449