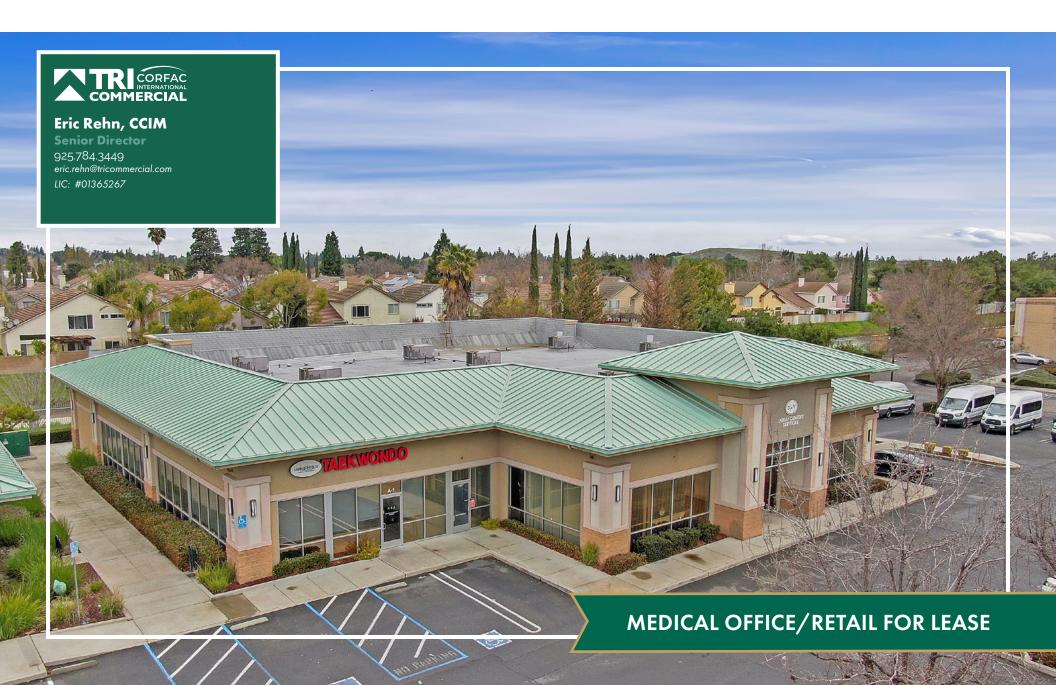

## MEDICAL OFFICE/RETAIL FOR LEASE

4851 LONE TREE WAY, ANTIOCH, CA 94531

## **LOCATED IN WALMART-ANCHORED CENTER**

## 4851 LONE TREE WAY, ANTIOCH, CA 94531