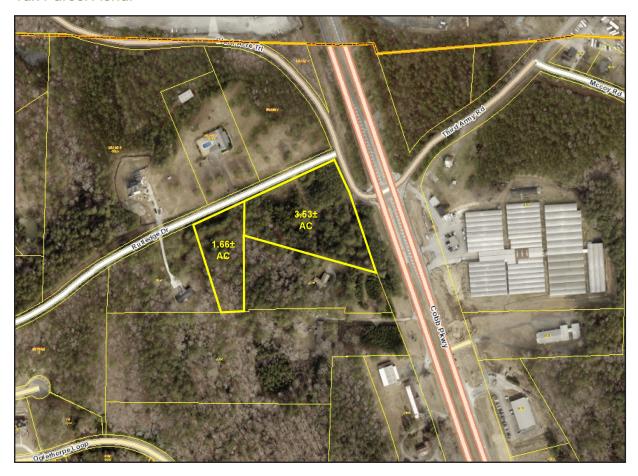

#### Tax Parcel Aerial

## **Property Details**

- 3.53± ac and 1.66± ac tracts
- 3.53± ac is zoned HI Heavy Industrial and designated as a Neighborhood Activity Center (NAC) on the Cobb County Future Land Use Map
- 1.66± ac is zoned R-30 Residential, but is also designated as a Neighborhood Activity Center (NAC) on the Cobb County Future Land Use Map - will sell subject to rezoning
- Located just 3 miles south of LakePoint Sports Complex, and just 1 mile north of Wellstar Acworth Health Park
- 26,700 vehicles per day on Cobb Parkway N (Highway 41)
- 3.53± ac: \$1,412,000 (\$400,000/ac) / 1.66± ac: \$390,100 (\$235,000/ac)