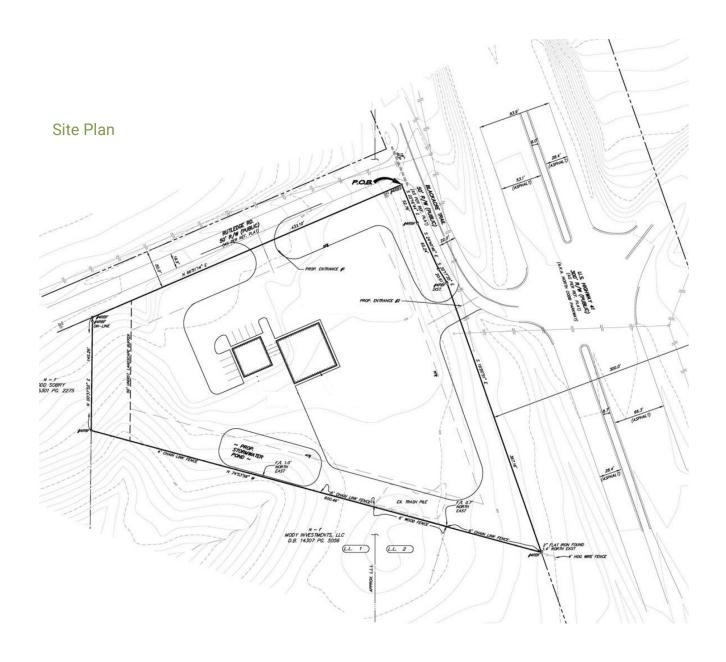

## **Property Details**

- 3.53± ac and 1.66± ac tracts
- 3.53± ac is zoned HI Heavy Industrial and designated as a Neighborhood Activity Center (NAC) on the Cobb County Future Land Use Map
- 1.66± ac is zoned R-30 Residential, but is also designated as a Neighborhood Activity Center (NAC) on the Cobb County Future Land Use Map - will sell subject to rezoning
- Located just 3 miles south of LakePoint Sports Complex, and just 1 mile north of Wellstar Acworth Health Park
- 26,700 vehicles per day on Cobb Parkway N (Highway 41)
- 3.53± ac: \$1,412,000 (\$400,000/ac) / 1.66± ac: \$390,100 (\$235,000/ac)