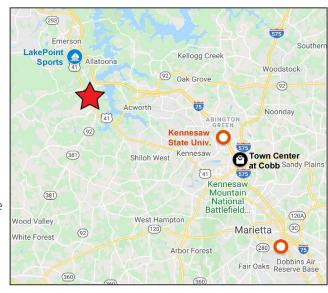

## **Property Details**

- 3.53± ac and 1.66± ac tracts
- 3.53± ac is zoned HI Heavy Industrial and designated as a Neighborhood Activity Center (NAC) on the Cobb County Future Land Use Map
- 1.66± ac is zoned R-30 Residential, but is also designated as a Neighborhood Activity Center (NAC) on the Cobb County Future Land Use Map - will sell subject to rezoning
- Located just 3 miles south of LakePoint Sports Complex, and just 1 mile north of Wellstar Acworth Health Park
- 26,700 vehicles per day on Cobb Parkway N (Highway 41)
- 3.53± ac: \$1,412,000 (\$400,000/ac) / 1.66± ac: \$390,100 (\$235,000/ac)