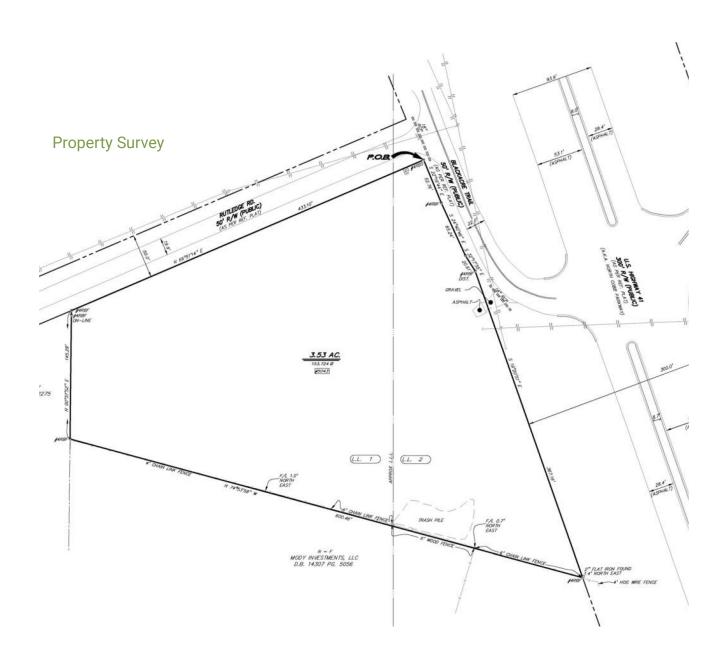

## **Property Details**

- 3.53± ac and 1.66± ac tracts
- 3.53± ac is zoned HI Heavy Industrial and designated as a Neighborhood Activity Center (NAC) on the Cobb County Future Land Use Map
- 1.66± ac is zoned R-30 Residential, but is also designated as a Neighborhood Activity Center (NAC) on the Cobb County Future Land Use Map - will sell subject to rezoning
- Located just 3 miles south of LakePoint Sports Complex, and just 1 mile north of Wellstar Acworth Health Park
- 26,700 vehicles per day on Cobb Parkway N (Highway 41)
- 3.53± ac: \$1,412,000 (\$400,000/ac) / 1.66± ac: \$390,100 (\$235,000/ac)