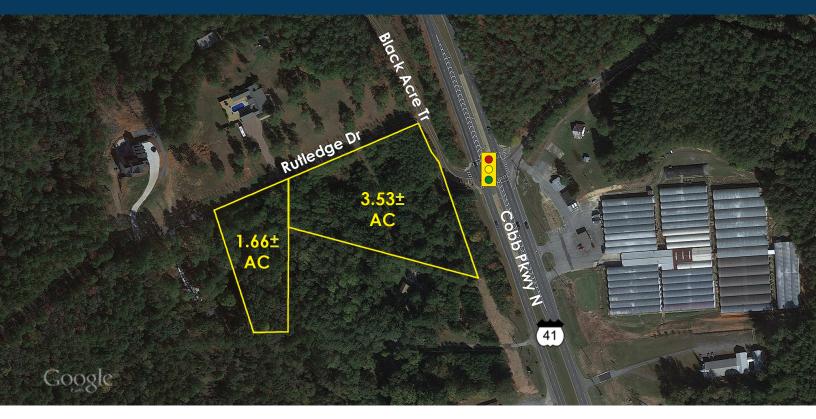

## 3.53± Ac & 1.66± Ac - Near Lake Acworth

5043 Cobb Parkway N / 6295 Rutledge Drive, Acworth, GA 30101

## **Property Details**

- 3.53± ac and 1.66± ac tracts
- 3.53± ac is zoned HI Heavy Industrial and designated as a Neighborhood Activity Center (NAC) on the Cobb County Future Land Use Map
- 1.66± ac is zoned R-30 Residential, but is also designated as a Neighborhood Activity Center (NAC) on the Cobb County Future Land Use Map - will sell subject to rezoning
- Located just 3 miles south of LakePoint Sports Complex, and just 1 mile north of Wellstar Acworth Health Park
- 26,700 vehicles per day on Cobb Parkway N (Highway 41)
- 3.53± ac: \$1,412,000 (\$400,000/ac) / 1.66± ac: \$390,100 (\$235,000/ac)

#### Tax Parcel Aerial