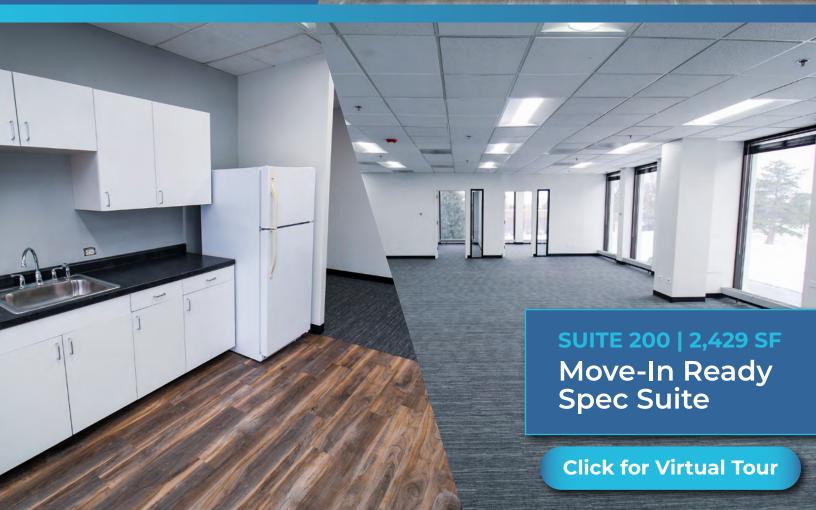

### **PROPERTY DETAILS**

Available SF645 - 4,325 SF (Divisible)Asking Rate\$19.75 PSF Gross

SCAN QR CODE FOR MORE INFO

## PROPERTY HIGHLIGHTS

- Move-in ready space
- · Close proximity to Freedom Commons & Cantera
- Parking Ratio of 5:1,000
- Floor to Ceiling Windows
- Modern Tenant Lounge/Cafe