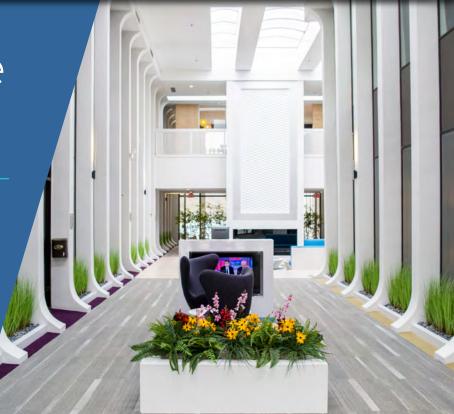

# THE ATRIUM

Recently renovated office building with common area huddle areas, new 50 chair conference room, modernized tenant lounge and wi-fi throughout the public spaces.

## PROPERTY HIGHLIGHTS

- Move-in ready space
- · Close proximity to Freedom Commons & Cantera
- Parking Ratio of 5:1,000
- Floor to Ceiling Windows
- Modern Tenant Lounge/Cafe