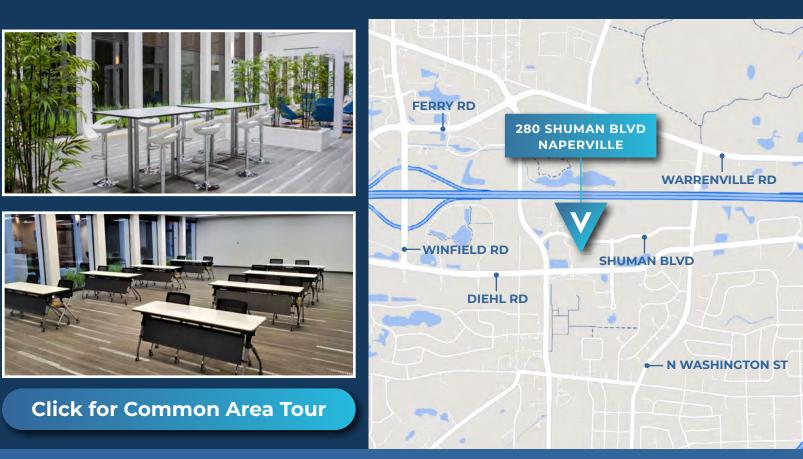

# THE ATRIUM

Recently renovated office building with common area huddle areas, new 50 chair conference room, modernized tenant lounge and wi-fi throughout the public spaces.

### **AREA INFORMATION**

- Easy access to downtown Naperville
- Close Proximity to I-88
- Fine dining and fast serve restaurants nearby
- Strong workforce with 500,000 people in a 5-mile radius

RYAN MOEN, SIOR Principal 630.480.6346 RMoen@VersaRES.com