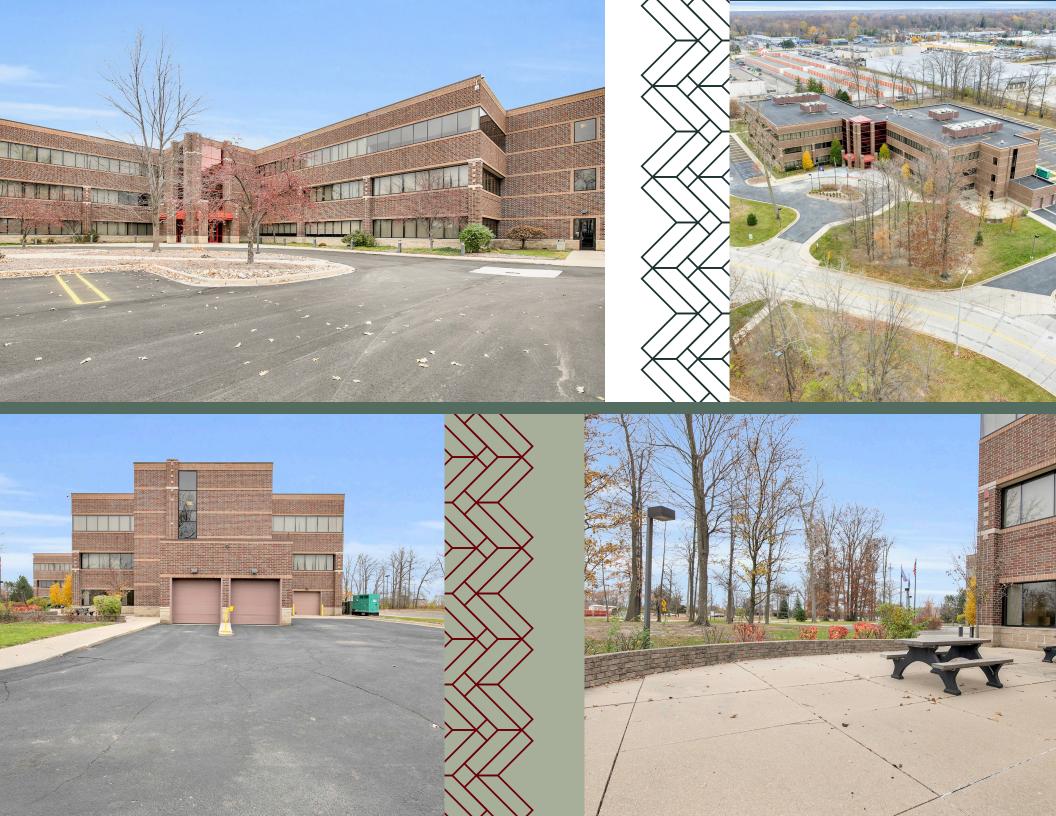

### PROPERTY FEATURES

- · 88,066 SF Ideal Corporate Headquarters
- · Three Floors of Approx. 29,000 SF Each
- 303 Parking Spaces (3.5/1,000)
- · Three Grade-Level Doors
- · Lab/Garage Areas
- Built in 2005
- · Delivered Fully Furnished
- Zoned M-1 (Light Manufacturing)
- · Near Retail and Restaurants
- Close Proximity to I-96 (Middlebelt Road)
- 11 Miles to Detroit Metropolitan Airport (DTW)
- Building Amenities Include Cafe and Employee Lounge