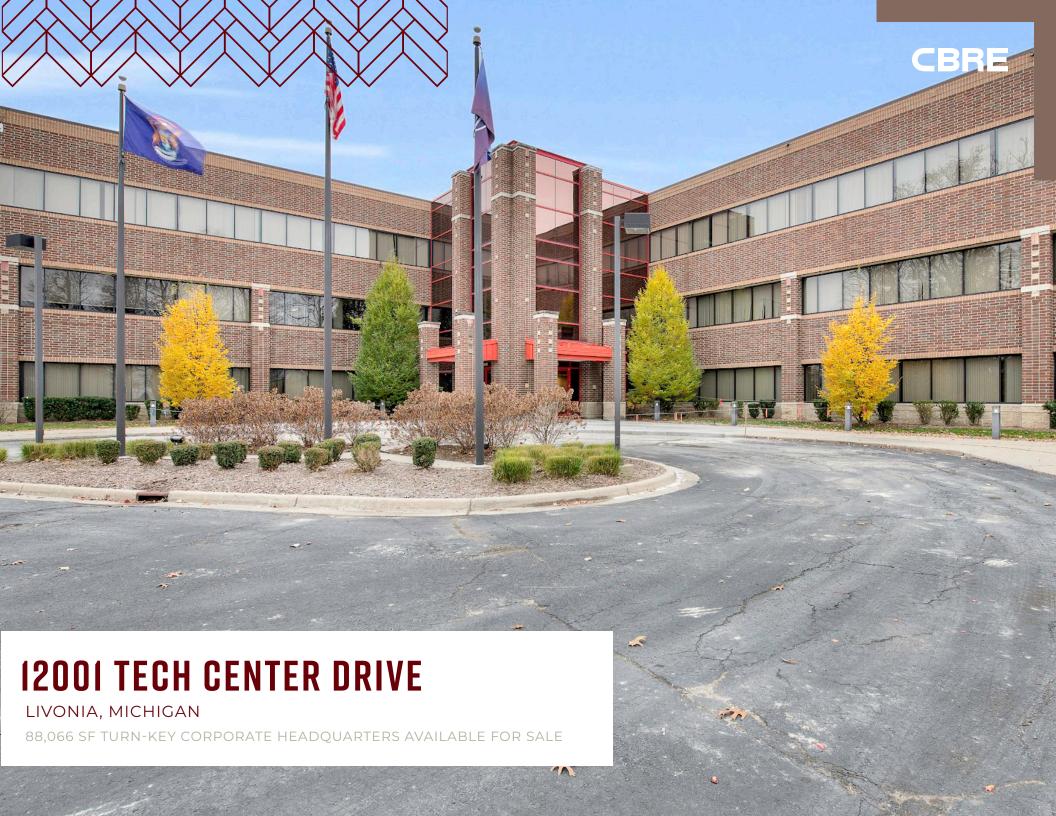

### PROPERTY FEATURES

- · 88,066 SF Ideal Corporate Headquarters
- · Three Floors of Approx. 29,000 SF Each
- 303 Parking Spaces (3.5/1,000)
- · Three Grade-Level Doors
- · Lab/Garage Areas
- Built in 2005
- · Delivered Fully Furnished
- Zoned M-1 (Light Manufacturing)
- · Near Retail and Restaurants
- Close Proximity to I-96 (Middlebelt Road)
- 11 Miles to Detroit Metropolitan Airport (DTW)
- Building Amenities Include Cafe and Employee Lounge

Asking Sale Price:
<a href="Contact Broker">Contact Broker</a>