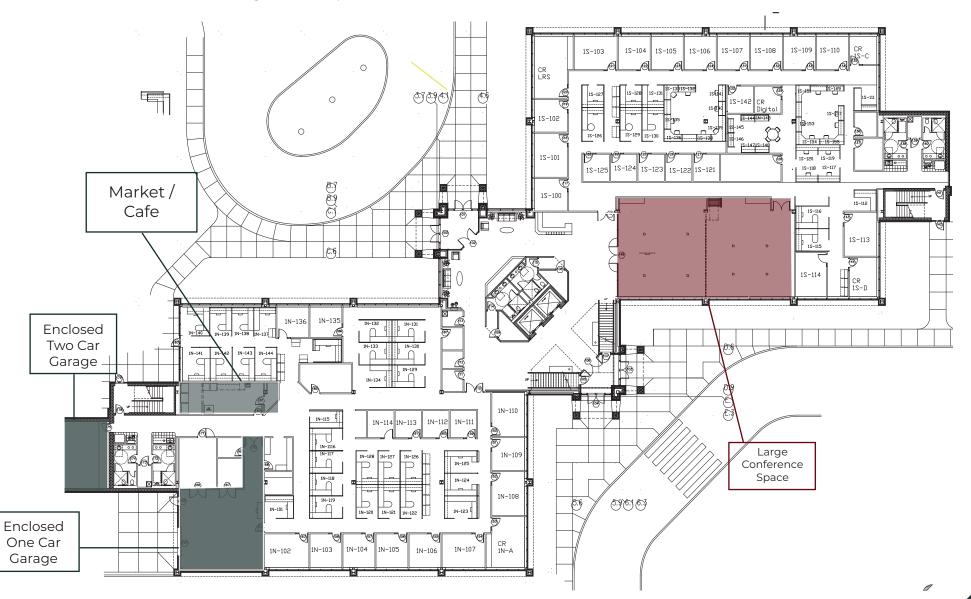

### PROPERTY FEATURES

- · 88,066 SF Ideal Corporate Headquarters
- · Three Floors of Approx. 29,000 SF Each
- 303 Parking Spaces (3.5/1,000)
- · Three Grade-Level Doors
- · Lab/Garage Areas
- Built in 2005
- · Delivered Fully Furnished
- Zoned M-1 (Light Manufacturing)
- · Near Retail and Restaurants
- Close Proximity to I-96 (Middlebelt Road)
- 11 Miles to Detroit Metropolitan Airport (DTW)
- Building Amenities Include Cafe and Employee Lounge

Asking Sale Price:
<a href="Contact Broker">Contact Broker</a>



## FIRST FLOOR

88,066 SF Building Total | First Floor +/-29,000 SF



## SECOND FLOOR



## THIRD FLOOR







# **AMENITIES**











### CONTACT US

#### EDWARD WUJEK

Executive Vice President +1 248 351 2058 edward.wujek@cbre.com

### KELLY CUBBIN

Vice President +1 248 936 6852 kelly.cubbin@cbre.com