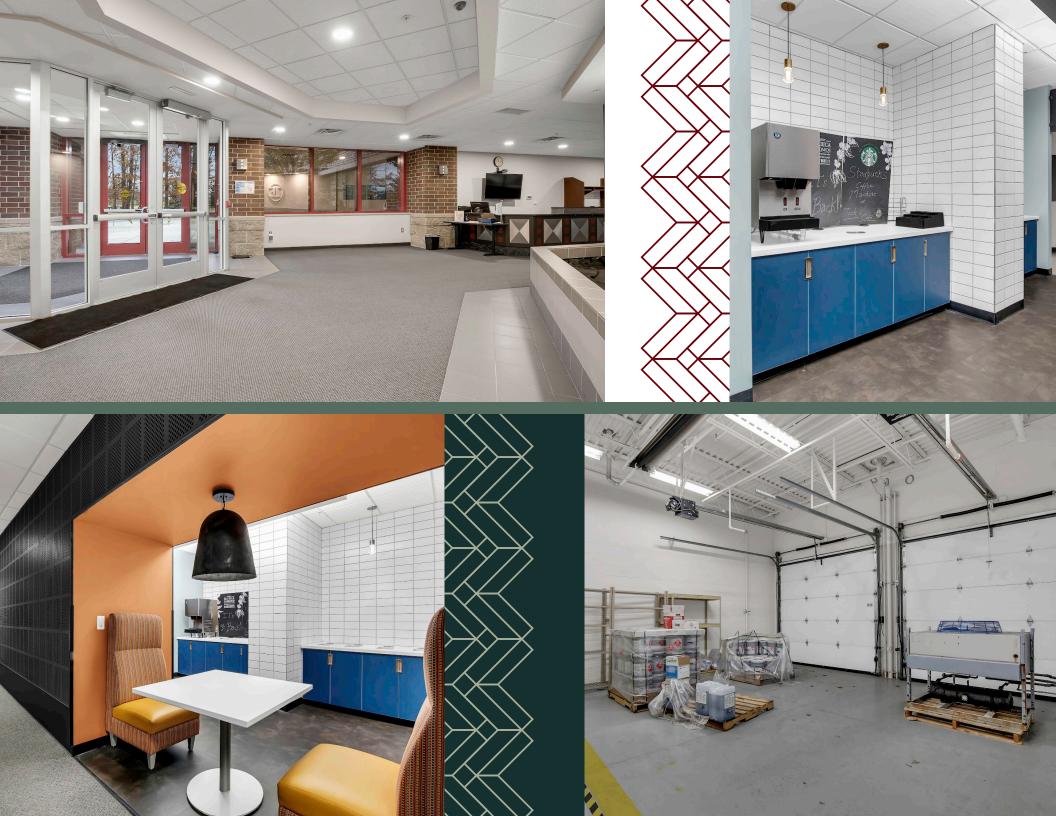

### PROPERTY FEATURES

- · 88,066 SF Ideal Corporate Headquarters
- · Three Floors of Approx. 29,000 SF Each
- 303 Parking Spaces (3.5/1,000)
- · Three Grade-Level Doors
- · Lab/Garage Areas
- Built in 2005
- · Delivered Fully Furnished
- Zoned M-1 (Light Manufacturing)
- · Near Retail and Restaurants
- Close Proximity to I-96 (Middlebelt Road)
- 11 Miles to Detroit Metropolitan Airport (DTW)
- Building Amenities Include Cafe and Employee Lounge

Asking Sale Price:
<a href="Contact Broker">Contact Broker</a>



## FIRST FLOOR

88,066 SF Building Total | First Floor +/-29,000 SF



## SECOND FLOOR



## THIRD FLOOR







# **AMENITIES**











### CONTACT US

#### EDWARD WUJEK

Executive Vice President +1 248 351 2058 edward.wujek@cbre.com

### KELLY CUBBIN

Vice President +1 248 936 6852 kelly.cubbin@cbre.com