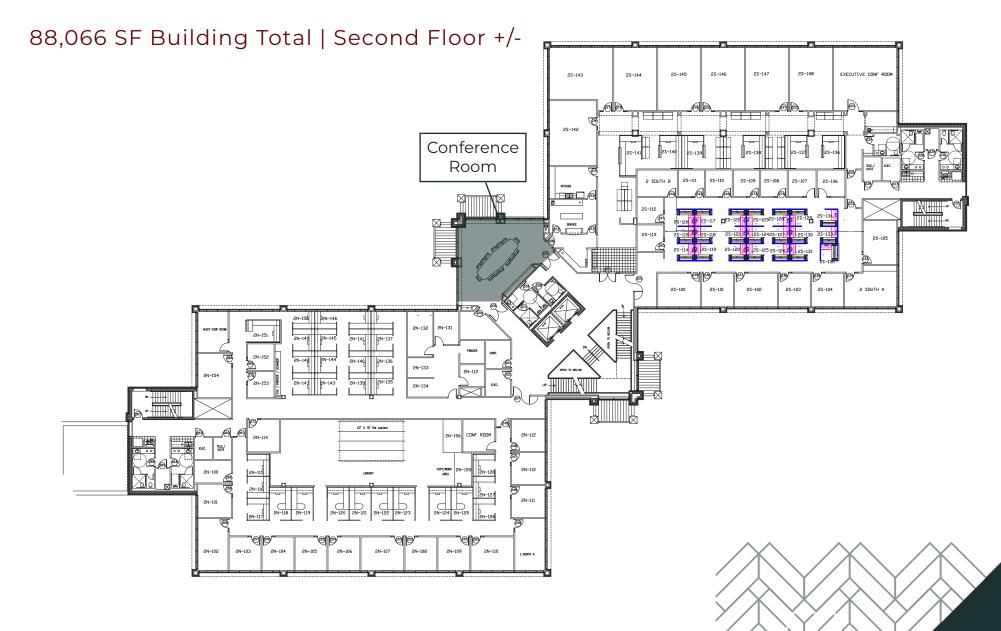

### PROPERTY FEATURES

- · 88,066 SF Ideal Corporate Headquarters
- · Three Floors of Approx. 29,000 SF Each
- 303 Parking Spaces (3.5/1,000)
- · Three Grade-Level Doors
- · Lab/Garage Areas
- Built in 2005
- · Delivered Fully Furnished
- Zoned M-1 (Light Manufacturing)
- · Near Retail and Restaurants
- Close Proximity to I-96 (Middlebelt Road)
- 11 Miles to Detroit Metropolitan Airport (DTW)
- Building Amenities Include Cafe and Employee Lounge

Asking Sale Price:
<a href="Contact Broker">Contact Broker</a>



## FIRST FLOOR

88,066 SF Building Total | First Floor +/-29,000 SF



## SECOND FLOOR



## THIRD FLOOR







# **AMENITIES**











### CONTACT US

#### EDWARD WUJEK

Executive Vice President +1 248 351 2058 edward.wujek@cbre.com

### KELLY CUBBIN

Vice President +1 248 936 6852 kelly.cubbin@cbre.com