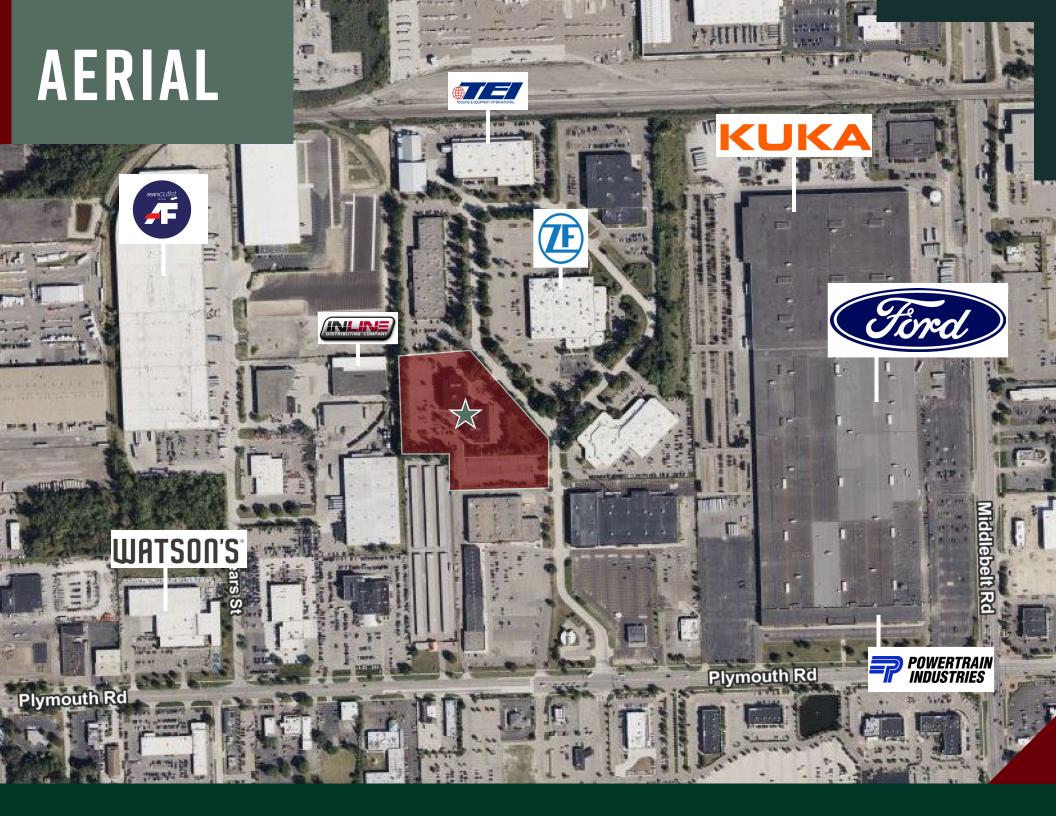

### PROPERTY FEATURES

- · 88,066 SF Ideal Corporate Headquarters
- · Three Floors of Approx. 29,000 SF Each
- 303 Parking Spaces (3.5/1,000)
- · Three Grade-Level Doors
- · Lab/Garage Areas
- Built in 2005
- · Delivered Fully Furnished
- Zoned M-1 (Light Manufacturing)
- · Near Retail and Restaurants
- Close Proximity to I-96 (Middlebelt Road)
- 11 Miles to Detroit Metropolitan Airport (DTW)
- Building Amenities Include Cafe and Employee Lounge