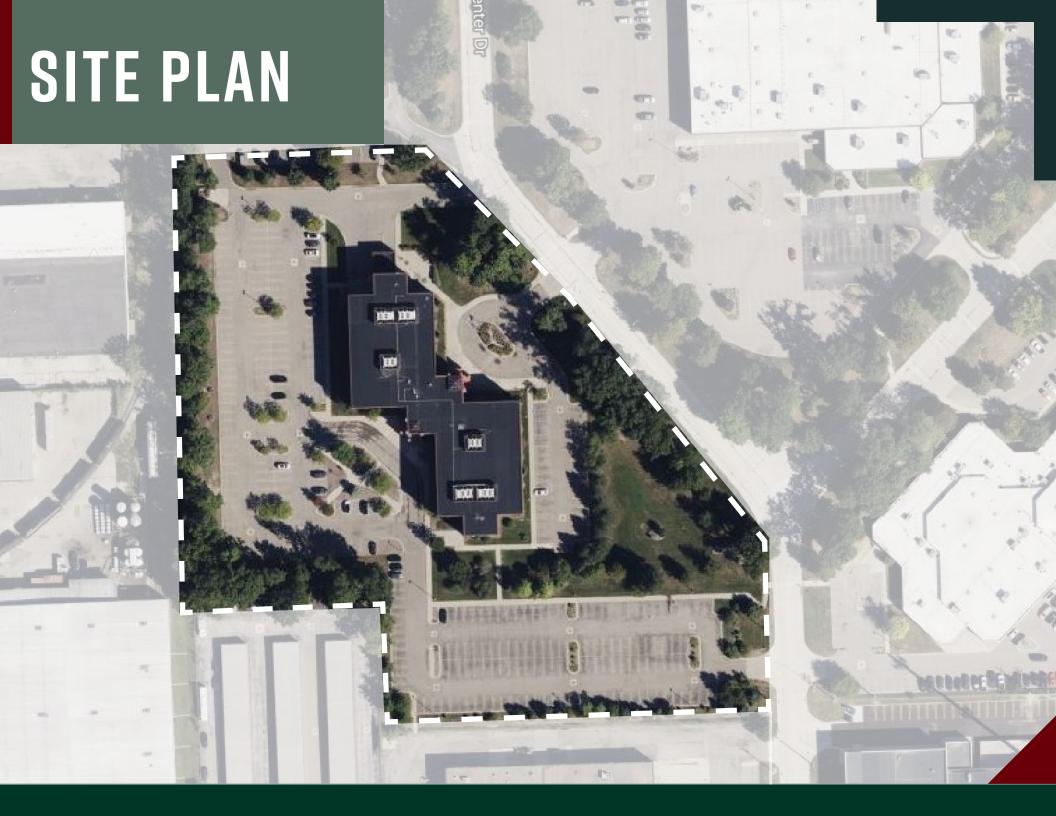

### PROPERTY FEATURES

- · 88,066 SF Ideal Corporate Headquarters
- · Three Floors of Approx. 29,000 SF Each
- 303 Parking Spaces (3.5/1,000)
- · Three Grade-Level Doors
- · Lab/Garage Areas
- Built in 2005
- · Delivered Fully Furnished
- Zoned M-1 (Light Manufacturing)
- · Near Retail and Restaurants
- Close Proximity to I-96 (Middlebelt Road)
- 11 Miles to Detroit Metropolitan Airport (DTW)
- Building Amenities Include Cafe and Employee Lounge