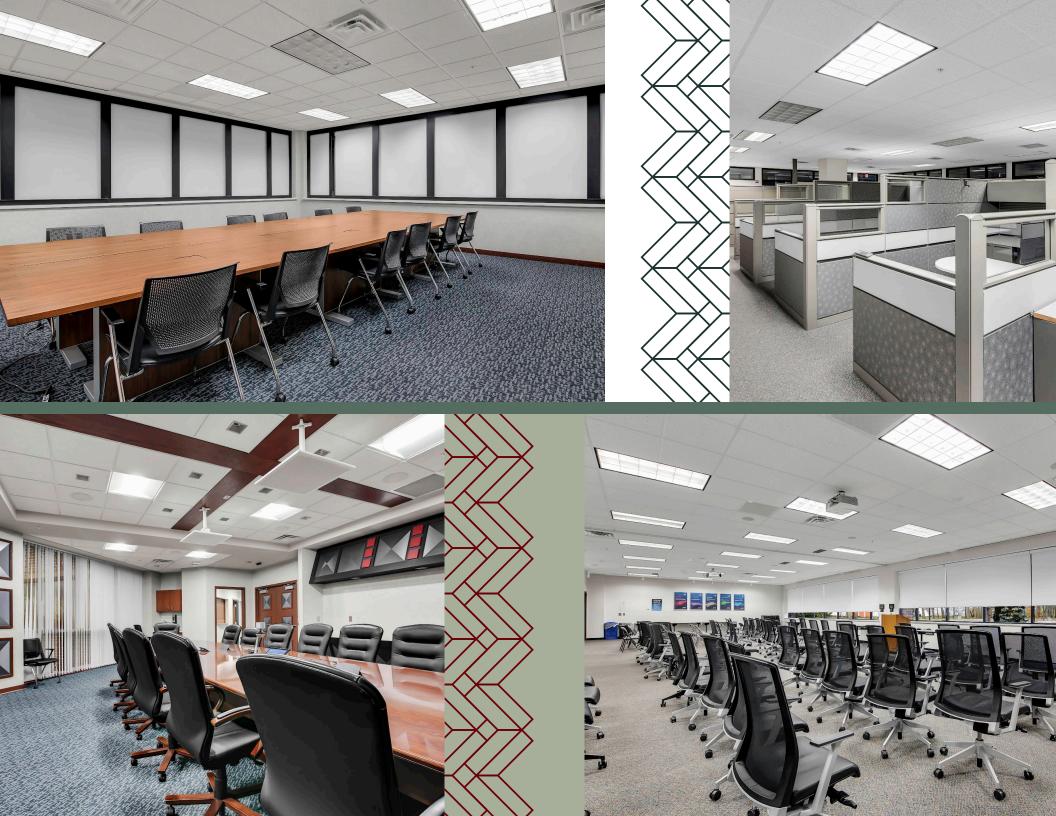

## FIRST FLOOR

88,066 SF Building Total | First Floor +/-29,000 SF

## SECOND FLOOR

## THIRD FLOOR