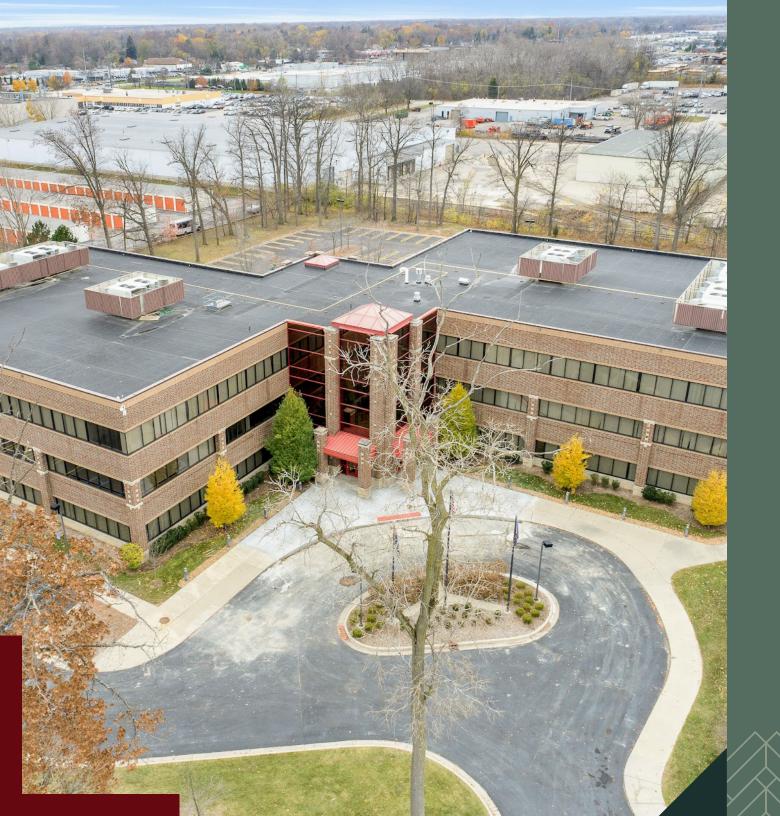

### PROPERTY FEATURES

- · 88,066 SF Ideal Corporate Headquarters
- · Three Floors of Approx. 29,000 SF Each
- 303 Parking Spaces (3.5/1,000)
- · Three Grade-Level Doors
- · Lab/Garage Areas
- Built in 2005
- · Delivered Fully Furnished
- Zoned M-1 (Light Manufacturing)
- · Near Retail and Restaurants
- Close Proximity to I-96 (Middlebelt Road)
- 11 Miles to Detroit Metropolitan Airport (DTW)
- Building Amenities Include Cafe and Employee Lounge