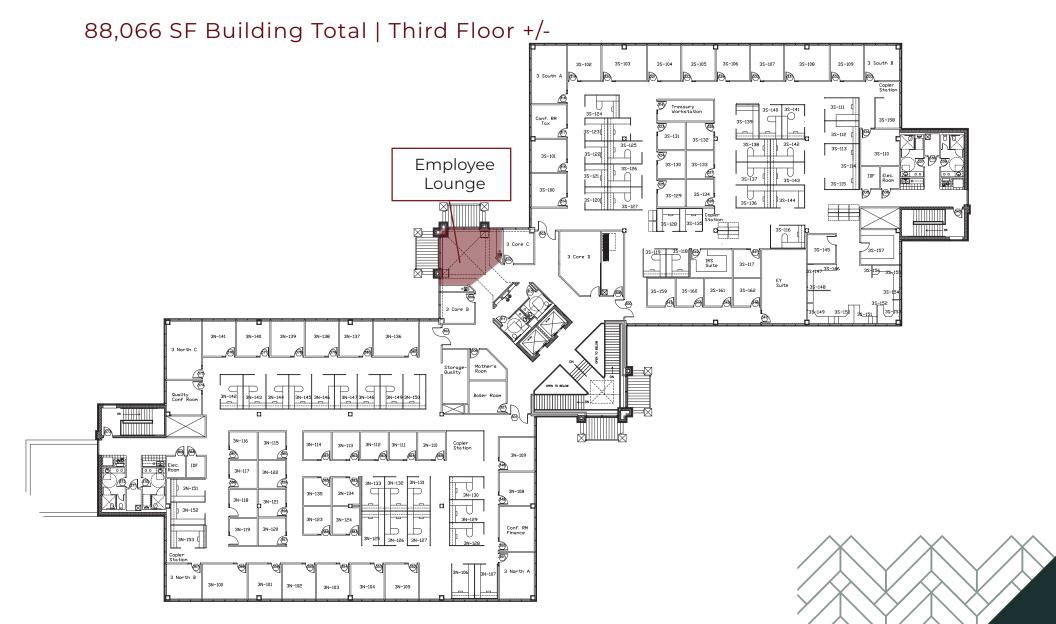

### PROPERTY FEATURES

- · 88,066 SF Ideal Corporate Headquarters
- · Three Floors of Approx. 29,000 SF Each
- 303 Parking Spaces (3.5/1,000)
- · Three Grade-Level Doors
- · Lab/Garage Areas
- Built in 2005
- · Delivered Fully Furnished
- Zoned M-1 (Light Manufacturing)
- · Near Retail and Restaurants
- Close Proximity to I-96 (Middlebelt Road)
- 11 Miles to Detroit Metropolitan Airport (DTW)
- Building Amenities Include Cafe and Employee Lounge

Asking Sale Price:
<a href="Contact Broker">Contact Broker</a>



## FIRST FLOOR

88,066 SF Building Total | First Floor +/-29,000 SF



## SECOND FLOOR



## THIRD FLOOR







# **AMENITIES**











### CONTACT US

#### EDWARD WUJEK

Executive Vice President +1 248 351 2058 edward.wujek@cbre.com

### KELLY CUBBIN

Vice President +1 248 936 6852 kelly.cubbin@cbre.com