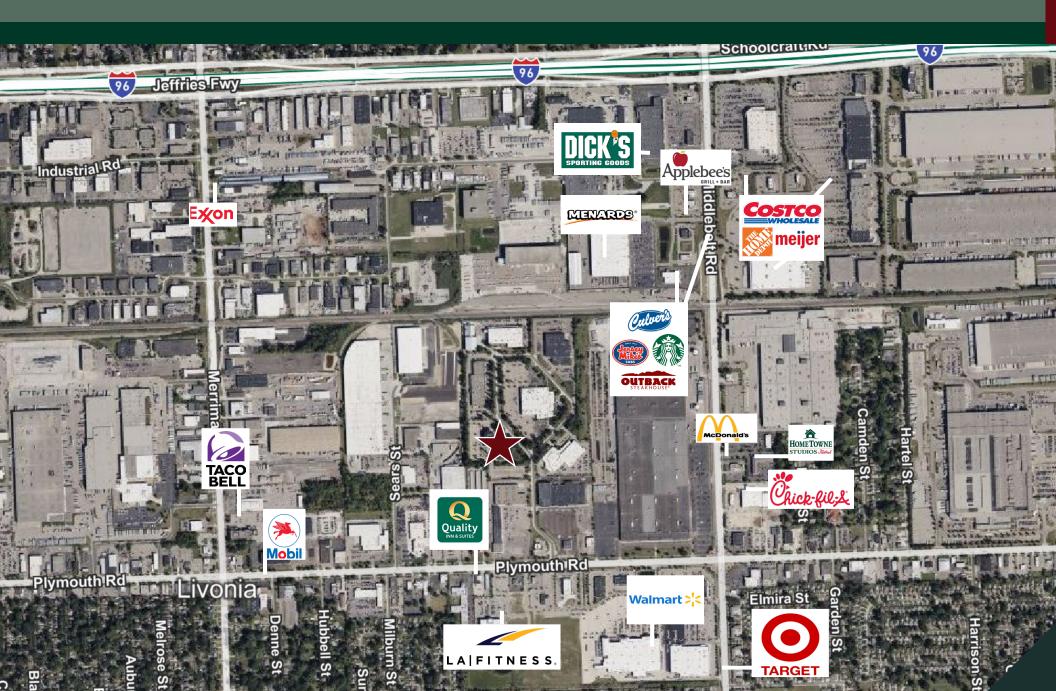

### PROPERTY FEATURES

- · 88,066 SF Ideal Corporate Headquarters
- · Three Floors of Approx. 29,000 SF Each
- 303 Parking Spaces (3.5/1,000)
- · Three Grade-Level Doors
- · Lab/Garage Areas
- Built in 2005
- · Delivered Fully Furnished
- Zoned M-1 (Light Manufacturing)
- · Near Retail and Restaurants
- Close Proximity to I-96 (Middlebelt Road)
- 11 Miles to Detroit Metropolitan Airport (DTW)
- Building Amenities Include Cafe and Employee Lounge