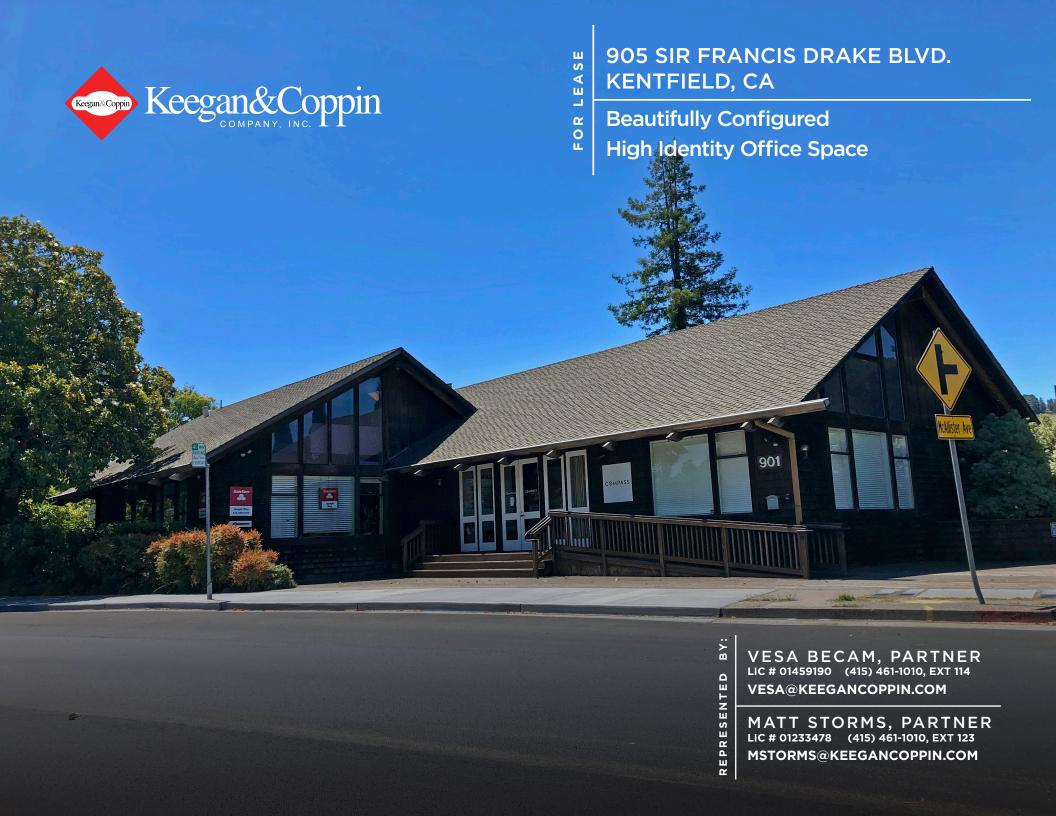

905 SIR FRANCIS DRAKE BLVD. KENTFIELD, CA

PRIME KENTFIELD
OFFICE LOCATION

# **DESCRIPTION OF PREMISES**

High-identity office building located on Sir Francis Drake Boulevard in Kentfield.