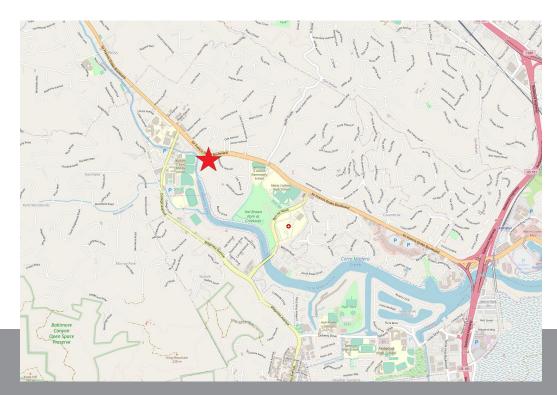

# **DESCRIPTION OF AREA**

Kentfield is just 14 miles north of San Francisco and located 2 miles southwest of downtown San Rafael. It is one of the best places to live in California. Living in Kentfield offers residents a sparse suburban feel and most residents own their homes. It is a diverse setting with rolling hills and panoramic views. The public schools in Kentfield are highly rated.

### **NEARBY AMENITIES**

- Within walking distance to all amenities
- Near College of Marin
- Parks, open space and trails

# TRANSPORTATION ACCESS

- Within walking distance to public transportation
- Easy access to Highway 101, 5 minutes
- 15 minute drive to San Francisco

The above information, while not guaranteed, has been secured from sources we believe to be reliable. Submitted subject to error, change or withdrawal. An interested party should verify the status of the property and the information herein.