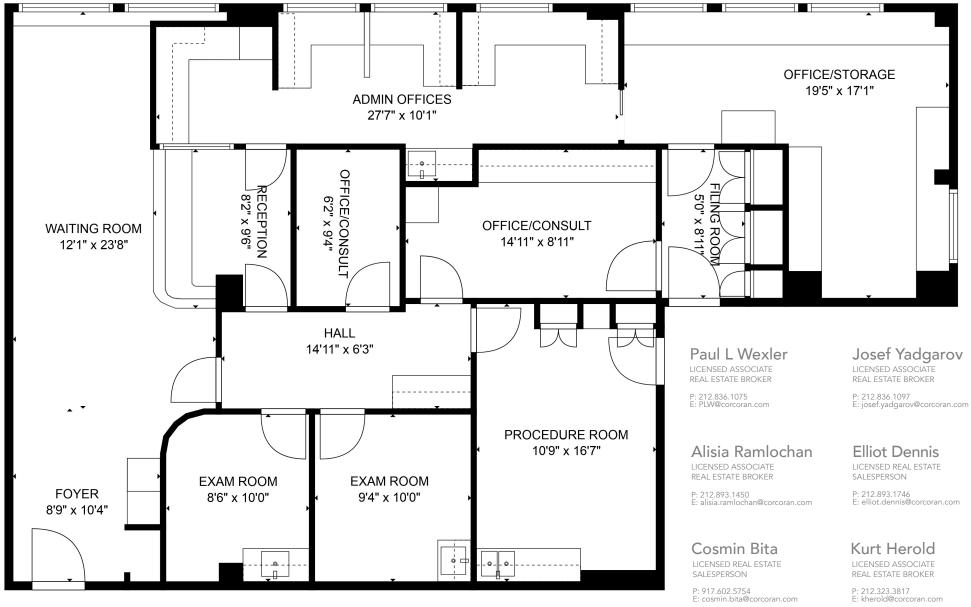

### LAYOUT

- WAITING ROOM
- RECEPTION
- 2 EXAM ROOMS
- 1 PROCEDURE ROOM
- 2 CONSULTS/OFFICES
- OPEN ADMINISTRATIVE AREAS
- FILING ROOM
- LARGE STORAGE/OFFICE

## ADDITIONAL FEATURES

- SECONDARY STAFF ENTRANCE
- ADDITIONAL EGRESS
- 9 WINDOWS
- MULTI-ZONE CENTRAL AIR CONDITIONING

11.

00

1.1

FY

0

ADAPTABLE TO ANY MEDICAL SPECIALTY

#### FLOOR PLAN FOR ILLUSTRATIVE PURPOSES ONLY

Real estate agents affiliated with The Corcoran Group are independent contractors and are not employees of The Corcoran Group. Equal Housing Opportunity. The Corcoran Group is a licensed real estate broker located at 590 Madison Ave, NY, NY 10022. All information furnished regarding property for sale or rent or regarding financing is from sources deemed reliable, but Corcoran makes no warranty or representation as to the accuracy thereof. All property information is presented subject to errors, omissions, price changes, changed property conditions, and withdrawal of the property from the market, without notice.