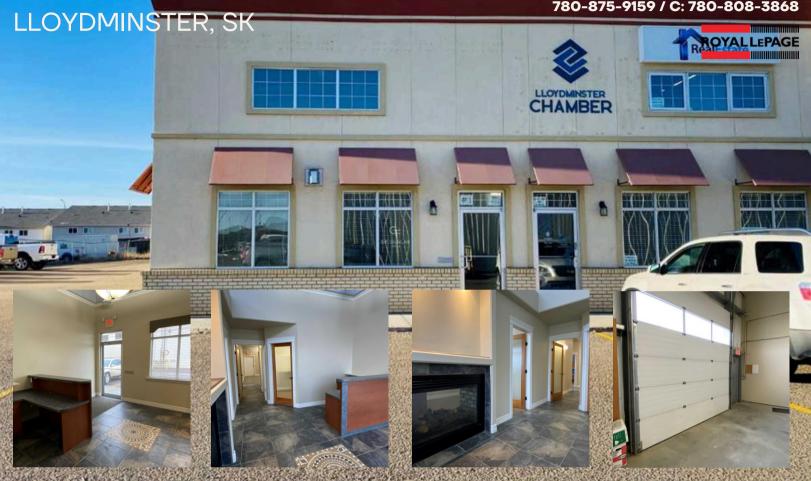

## FOR LEASE

**BAY 1, 1808 - 50 AVENUE** 

LLOYDMINSTER, AB T9V 0Y 780-875-9159 / C: 780-808-386

| ZONING                             | LEGAL DESCRIPTION         | PRICE                 |
|------------------------------------|---------------------------|-----------------------|
| C1, CENTRAL COMMERCIAL<br>DISTRICT | Lot 1, Condo Plan 0524236 | \$14.95 / SF          |
| COMMERCIAL MIX                     | YEAR BUILT: 2005          | SQUARE FOOTAGE: 2,000 |

- End unit office space situated just off Hwy 17 in the College Park Commons business district!
- Located in the heart of 18th ST Crossing, this space has direct parking in front for your clients
- Perfect mix of office space and retail
- A spacious front lobby area with a fireplace will greet clients when they walk in the door
- High ceilings create an open and inviting atmosphere
- Office space, kitchen area & 2 bathrooms for your employees.
- A total 1,250 SF of retail/office space with 750 SF of storage space in the back with a bay door.
- Fenced compound outside behind the unit.