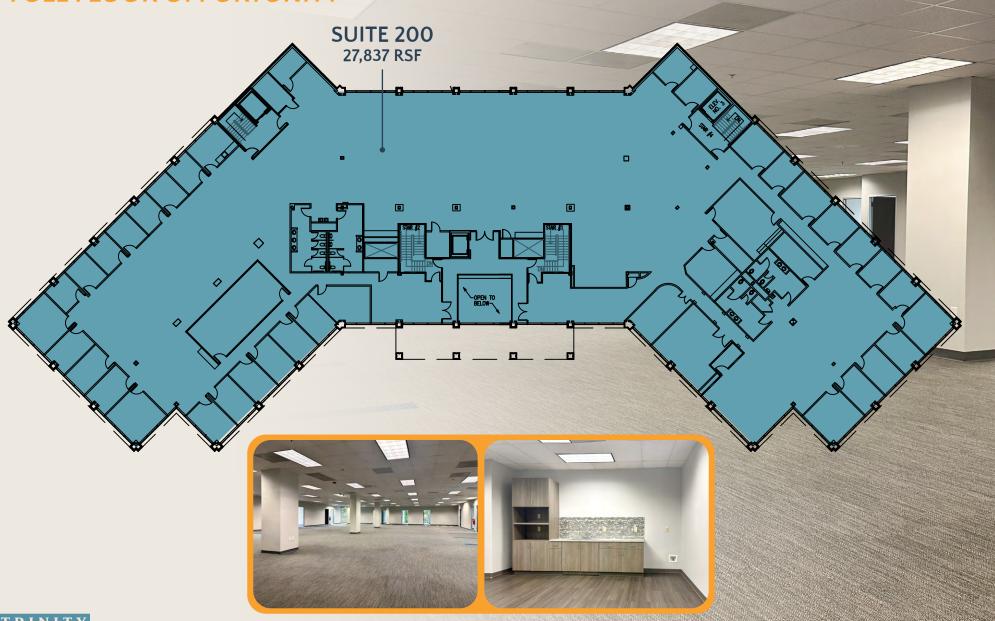

### SECOND FLOOR

**FULL FLOOR OPPORTUNITY** 

- Flexible floorplates and high ceilings
- Abundant natural light on all floors
- Beautifully landscaped grounds and ample parking
- Surrounded by abundant retail and dining options

Suite 100 - 9,050 RSF newly whiteboxed Suite 130 - 4,128 RSF Suite 200 - 27,837 RSF full floor opportunity