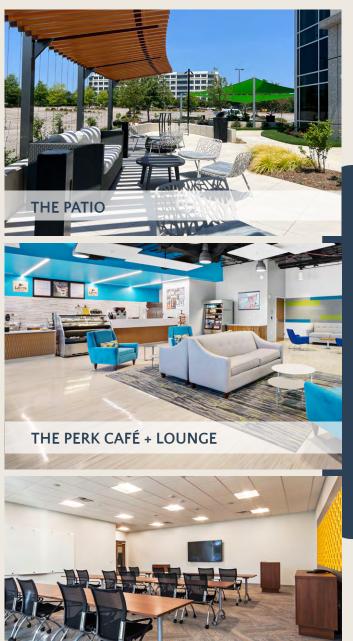

### UNDATALLES PARK AMENITIES

THE PERK MEETING SPACE

1800 Perimeter Park enjoys easy access to the abundant amenities within Perimeter Park.

- Two fitness centers with locker rooms and showers
- The Green pocket-park with bocce court and putting green
- 7 miles of walking trails
- Expansive outdoor lounge just outside The Perk Café
- Café + Lounge equipped with Wi-Fi and laptop hookups
- Meeting Space with 16-person boardroom & training room for up to 60
- Marketplace shops + restaurants