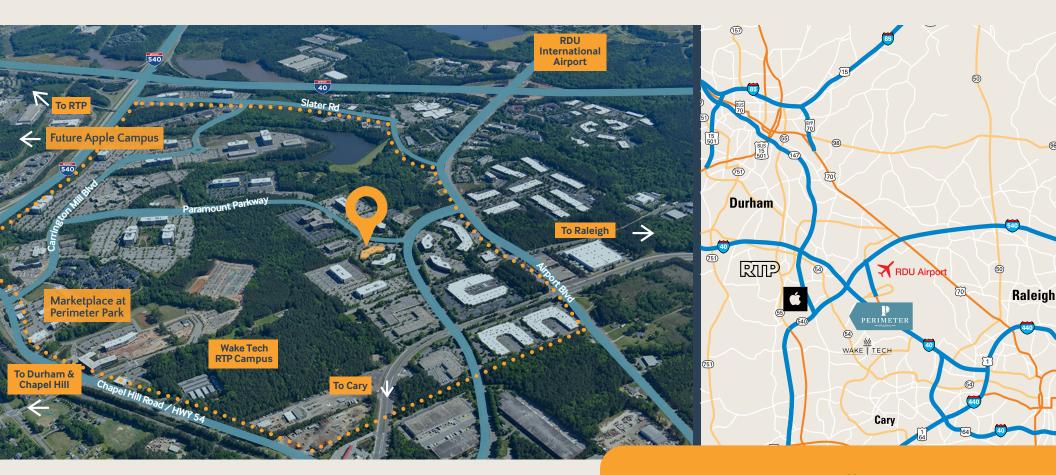

### WITHIN 5 MILES

Conveniently located just off I-40 and I-540 providing easy access to all points in the Triangle, and only 3 minutes from Research Triangle Park and the RDU International Airport.