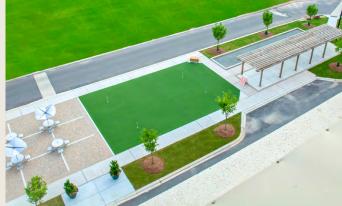

## THE GREEN POCKET PARK

### UNDATALLES PARK AMENITIES

THE PERK MEETING SPACE

1800 Perimeter Park enjoys easy access to the abundant amenities within Perimeter Park.

- Two fitness centers with locker rooms and showers
- The Green pocket-park with bocce court and putting green
- 7 miles of walking trails
- Expansive outdoor lounge just outside The Perk Café
- Café + Lounge equipped with Wi-Fi and laptop hookups
- Meeting Space with 16-person boardroom & training room for up to 60
- Marketplace shops + restaurants