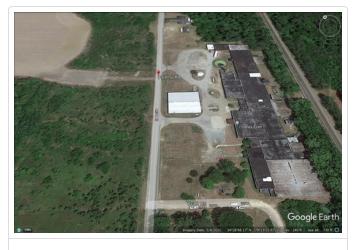

## Dillon County, SC Industrial | Under Contract

| 2948 Faithful Rd. |  |
|-------------------|--|
| Hamer, SC         |  |

**ADDRESS** 

100,000

**BUILDING SIZE (SQUARE FEET)** 

Dillon

COUNTY

PROPERTY PICTURE