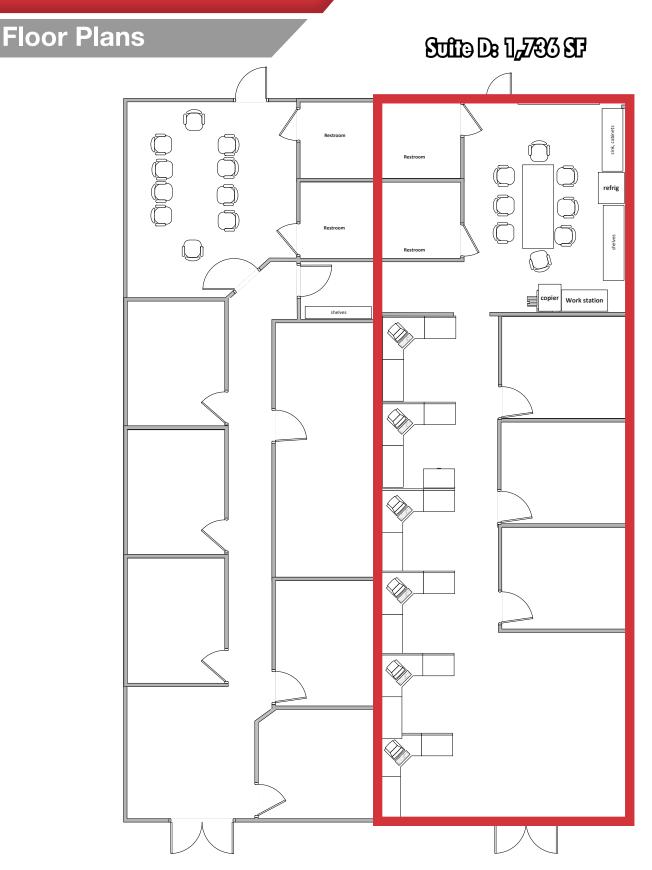

## **Floorplans**

783-D E. Butler Road Mauldin, South Carolina

101 E Washington StreetSuite 400Greenville, South Carolina29601864 232 904029601

naiearlefurman.com

## **Property Features**

- 783-D E. Butler Road: <u>±1,736 SF AVAILABLE</u>
- 785 E. Butler Road; Fully Leased
- 787 E. Butler Road: Fully Leased
- Just off I-385 (Exit 34) and I-85
- Part of 30+ acre mixed use development
- 116 townhomes on site as well as a 702 upscale apartment complex and several retail strip centers
- Located in high growth area
- VPD (E. Butler Road): 16,200
- VPD (I-385): 74,100
- Zoned C-2; City of Mauldin
- On-site parking provided