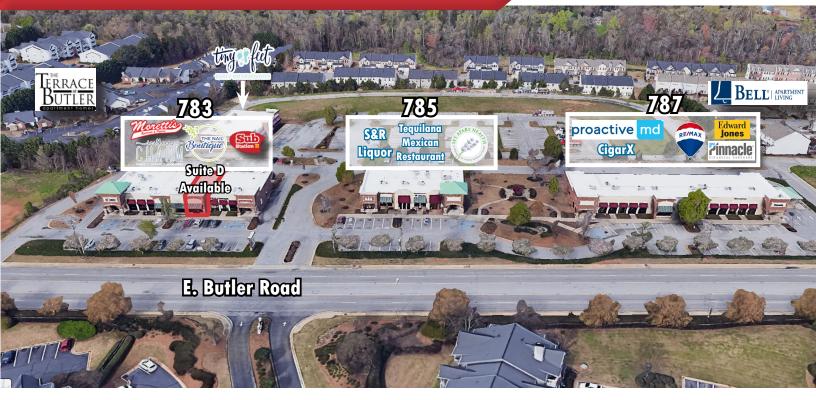

## OFFICE/RETAIL SPACE FOR LEASE 783-D E. Butler Road Mauldin, SC 29662 Crescentwood Village | Last Unit Remaining

## 783 E. Butler Road - Unit D

Mauldin, SC 29662

## **Property Features**

- 783-D E. Butler Road: <u>±1,736 SF AVAILABLE</u>
- 785 E. Butler Road; Fully Leased
- 787 E. Butler Road: Fully Leased
- Just off I-385 (Exit 34) and I-85
- Part of 30+ acre mixed use development
- 116 townhomes on site as well as a 702 upscale apartment complex and several retail strip centers
- Located in high growth area
- VPD (E. Butler Road): 16,200
- VPD (I-385): 74,100
- Zoned C-2; City of Mauldin
- On-site parking provided