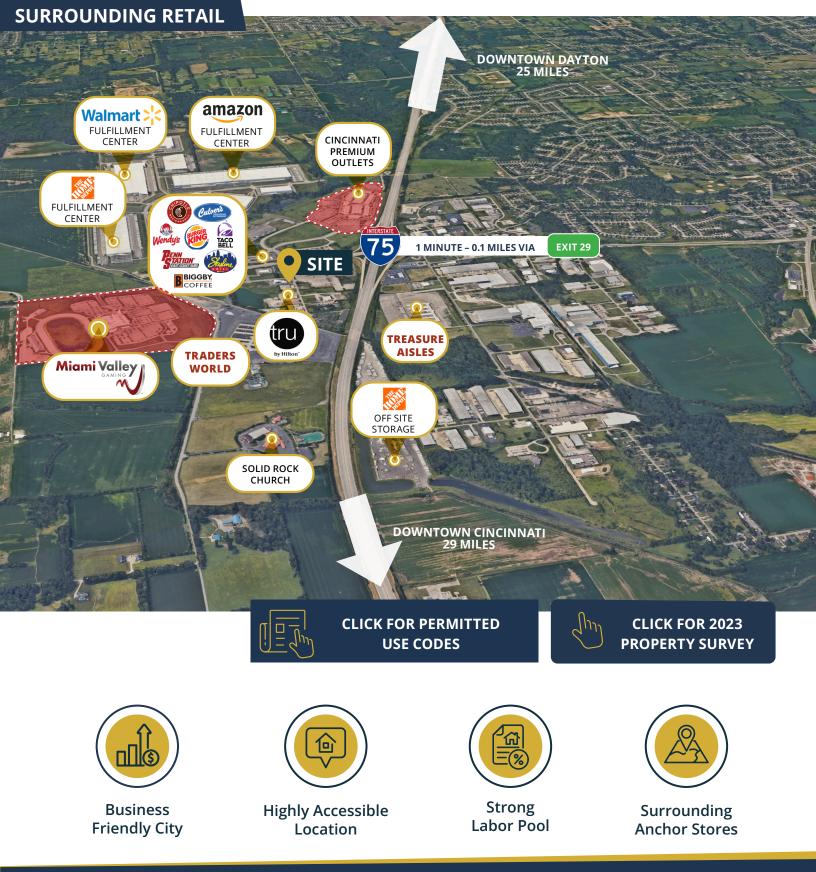

#### **5 MILES**

75,509 Population \$125,939 AHHI 25,788 Households

• Site situated between Tru by Hilton & Holiday Inn Express

**1 MILE** 

7,781 Population \$52,532 AHHI 3,456 Households

• Chipotle & major national retailers adjacent

LET AL

BURGER

 Parcel positioned on same road as Cincinnati Premium Outlets (2.6Million Visits annually)