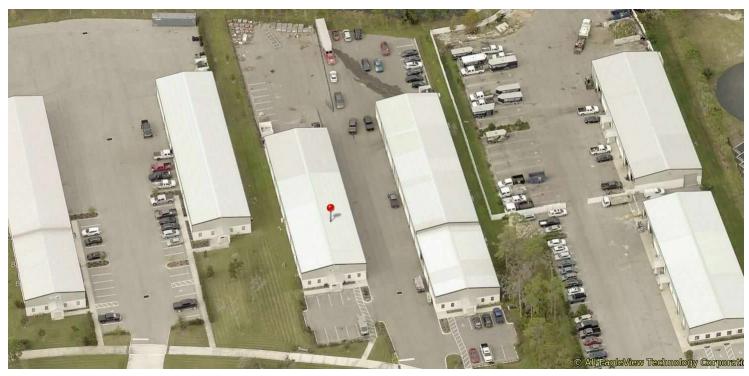

#### **PROPERTY OVERVIEW**

Prime Creekwood East Industrial Park Warehouse with Yard Space Located on the I-75 Corridor

This highly desirable warehouse facility offers 8,600 SF of versatile warehouse space, complete with 18' eve heights and 14' roll-up doors for easy access. The front of the building features 1,375 SF of well-appointed office space, including a spacious executive office, two additional offices, a break room, and two restrooms — one serving the office area and the other conveniently located near the warehouse.

#### **PROPERTY HIGHLIGHTS**

- Located on the I-75 Corridor
- Versatile warehouse space
- Ample Parking

4708 LENA RD, MANATEE OUTLYING IND SUBMARKET - INDUSTRIAL 4708 Lena Road, Bradenton, FL 34211

4708 Lena Road