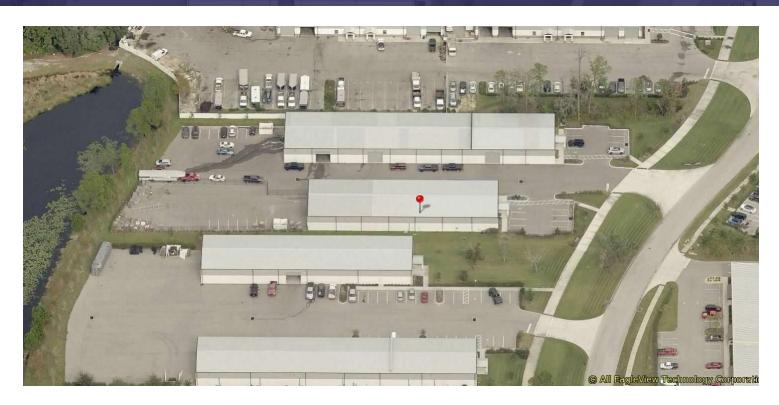

#### **PROPERTY OVERVIEW**

Prime Creekwood East Industrial Park Warehouse with Yard Space Located on the I-75 Corridor

This highly desirable warehouse facility offers 8,600 SF of versatile warehouse space, complete with 18' eve heights and 14' roll-up doors for easy access. The front of the building features 1,375 SF of well-appointed office space, including a spacious executive office, two additional offices, a break room, and two restrooms — one serving the office area and the other conveniently located near the warehouse.

Located just off SR 70 on Lena Rd, this property is only ½ mile east of I-75, providing excellent connectivity for logistics and transportation needs.

Don't miss out on this exceptional opportunity!

#### **PROPERTY HIGHLIGHTS**

- Located on the I-75 Corridor
- Versatile warehouse space
- Ample Parking

4708 LENA RD, MANATEE OUTLYING IND SUBMARKET - INDUSTRIAL 4708 Lena Road, Bradenton, FL 34211

4708 Lena Road