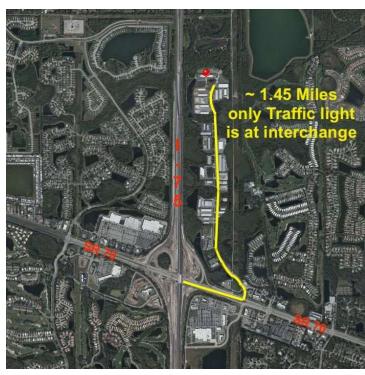

Located just off SR 70 on Lena Rd, this property is only ½ mile east of I-75, providing excellent connectivity for logistics and transportation needs.

Don't miss out on this exceptional opportunity!