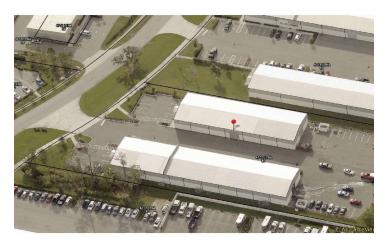

#### **PROPERTY OVERVIEW**

Prime Creekwood East Industrial Park Warehouse with Yard Space Located on the I-75 Corridor

This highly desirable warehouse facility offers 8,600 SF of versatile warehouse space, complete with 18' eve heights and 14' roll-up doors for easy access. The front of the building features 1,375 SF of well-appointed office space, including a spacious executive office, two additional offices, a break room, and two restrooms — one serving the office area and the other conveniently located near the warehouse.

#### **PROPERTY HIGHLIGHTS**

- Located on the I-75 Corridor
- Versatile warehouse space
- Ample Parking

4708 LENA RD, MANATEE OUTLYING IND SUBMARKET - INDUSTRIAL 4708 Lena Road, Bradenton, FL 34211

4708 Lena Road