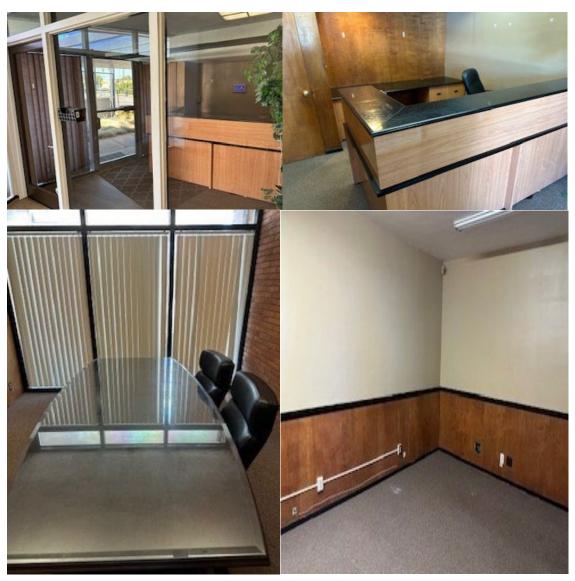

## **HIGHLIGHTS**

- Spacious office suite, co-working full buildout
- · Large conference room; reception area
- Private bathroom and kitchenette area
- \* Rate includes utilities, building services and property expenses
- · Central heating and air
- Gated parking and unrestricted street parking

Spacious single story office building built in 1954 with office suite(s) located in the beautiful and vibrant Bixby Knolls business district of Long Beach. Reception area, conference room, 4 private offices, room for 4-5 common workspaces includes private bathroom and

kitchenette area. Front street entrance on Long Beach Blvd and rear entrance as well through parking lot to the suite. Perfect location for a professional service offices (i.e., real estate, insurance, counseling. consulting, etc.). Owners pay for electricity, water/refuse, maintenance and tax expense (full gross lease). Immediate availability. Tenants shall provide General Liability Insurance in the amount of \$1,000,000.00.