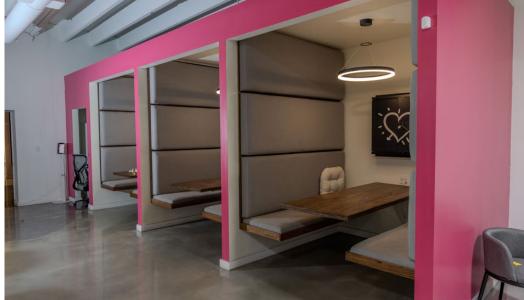

#### **OVERVIEW**

Opportunity to lease a turn-key and renovated office space in the Magic City Innovation district. The property has ample parking and a private outdoor courtyard.

The space comes equipped with 11 private offices, a conference room, 9 phone call/conference booths, a break room, kitchen, and cubicles.

### **COMMON AREAS**

Private Outdoor Courtyard

1 Conference Room

9 Conference Booths

8 Cubicles

Kitchen

Break Room

- 1 Male Bathroom
- 1 Female Bathroom
- 1 Unisex Bathroom