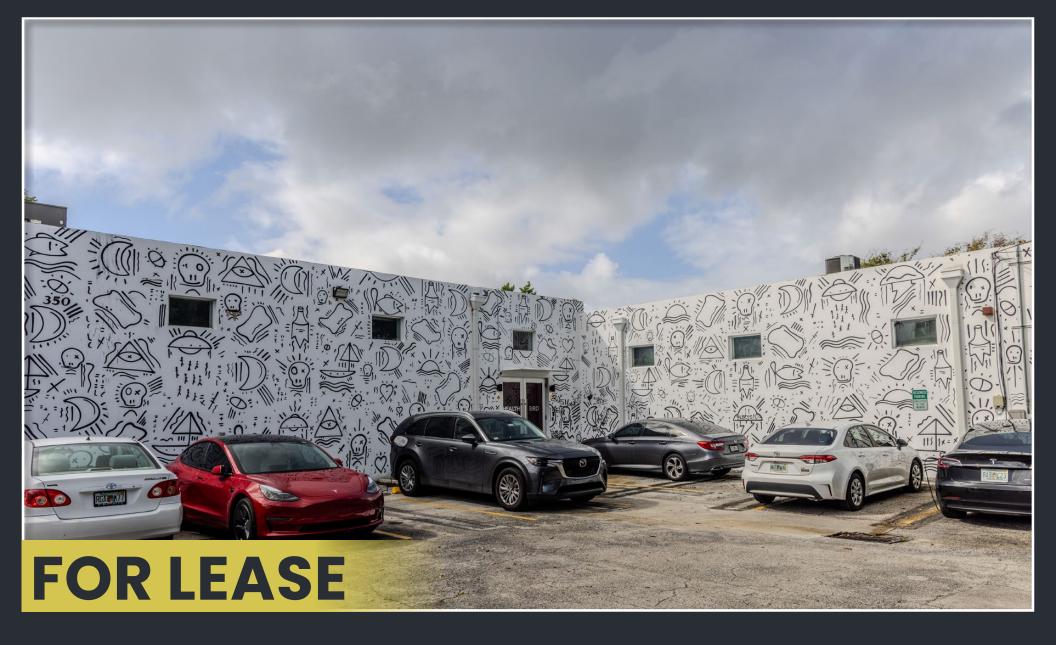

350 NE 60TH STREET

MIAMI, FL 33137

MAGIC CITY

TURN-KEY OFFICE COMPOUND

#### **OVERVIEW**

Opportunity to lease a turn-key and renovated office space in the Magic City Innovation district. The property has ample parking and a private outdoor courtyard.

The space comes equipped with 11 private offices, a conference room, 9 phone call/conference booths, a break room, kitchen, and cubicles.

### **EXTERIOR PHOTOS**