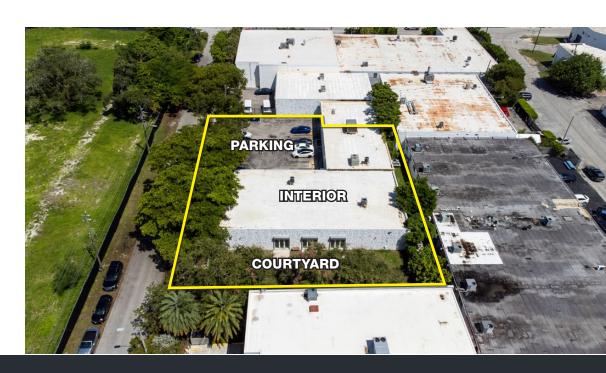

#### **OVERVIEW**

Opportunity to lease a turn-key and renovated office space in the Magic City Innovation district. The property has ample parking and a private outdoor courtyard.

The space comes equipped with 11 private offices, a conference room, 9 phone call/conference booths, a break room, kitchen, and cubicles.

### **LEASE SUMMARY**

**BUILDING SIZE: 8,250 SF** 

ALLOWED USES: Office, Showroom,

General Commercial,

Etc.

PARKING SPACES: +/-20

### **COMMON AREAS**

Private Outdoor Courtyard

1 Conference Room

9 Conference Booths

8 Cubicles

Kitchen

Break Room

- 1 Male Bathroom
- 1 Female Bathroom
- 1 Unisex Bathroom