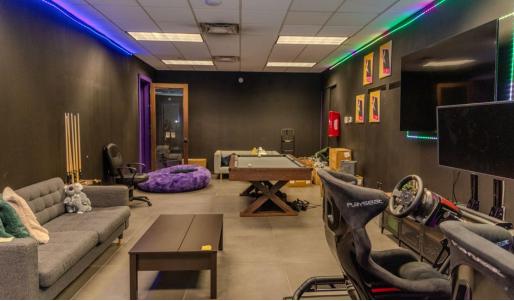

# **INTERIOR PHOTOS**

350 NE 60TH STREET - MIAMI, FL 33137

STL

#### **OVERVIEW**

Opportunity to lease a turn-key and renovated office space in the Magic City Innovation district. The property has ample parking and a private outdoor courtyard.

The space comes equipped with 11 private offices, a conference room, 9 phone call/conference booths, a break room, kitchen, and cubicles.

### **COMMON AREAS**

Private Outdoor Courtyard

1 Conference Room

9 Conference Booths

8 Cubicles

Kitchen

Break Room

- 1 Male Bathroom
- 1 Female Bathroom
- 1 Unisex Bathroom