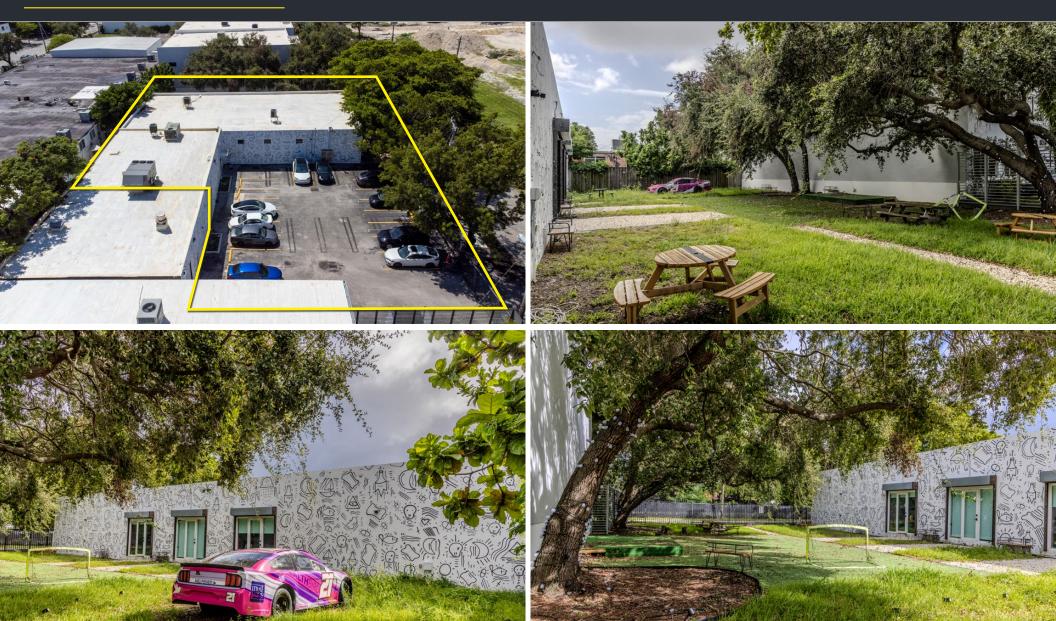

### **EXTERIOR PHOTOS**

#### **OVERVIEW**

Opportunity to lease a turn-key and renovated office space in the Magic City Innovation district. The property has ample parking and a private outdoor courtyard.

The space comes equipped with 11 private offices, a conference room, 9 phone call/conference booths, a break room, kitchen, and cubicles.

### **COMMON AREAS**

Private Outdoor Courtyard

1 Conference Room

9 Conference Booths

8 Cubicles

Kitchen

Break Room

- 1 Male Bathroom
- 1 Female Bathroom
- 1 Unisex Bathroom