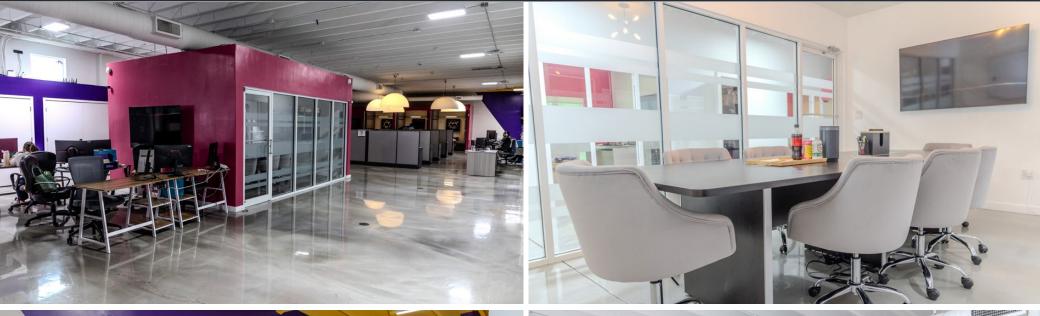

# **INTERIOR PHOTOS**

#### **OVERVIEW**

Opportunity to lease a turn-key and renovated office space in the Magic City Innovation district. The property has ample parking and a private outdoor courtyard.

The space comes equipped with 11 private offices, a conference room, 9 phone call/conference booths, a break room, kitchen, and cubicles.

### **COMMON AREAS**

Private Outdoor Courtyard

1 Conference Room

9 Conference Booths

8 Cubicles

Kitchen

Break Room

- 1 Male Bathroom
- 1 Female Bathroom
- 1 Unisex Bathroom