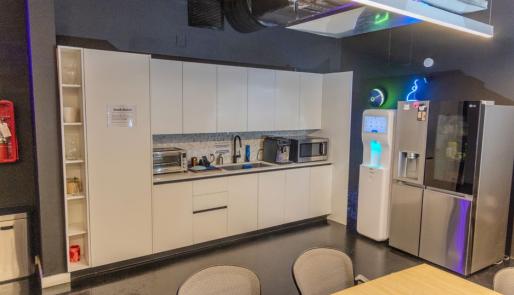

# **INTERIOR PHOTOS**

350 NE 60TH STREET - MIAMI, FL 33137

STL

#### **OVERVIEW**

Opportunity to lease a turn-key and renovated office space in the Magic City Innovation district. The property has ample parking and a private outdoor courtyard.

The space comes equipped with 11 private offices, a conference room, 9 phone call/conference booths, a break room, kitchen, and cubicles.

### **COMMON AREAS**

Private Outdoor Courtyard

1 Conference Room

9 Conference Booths

8 Cubicles

Kitchen

Break Room

- 1 Male Bathroom
- 1 Female Bathroom
- 1 Unisex Bathroom