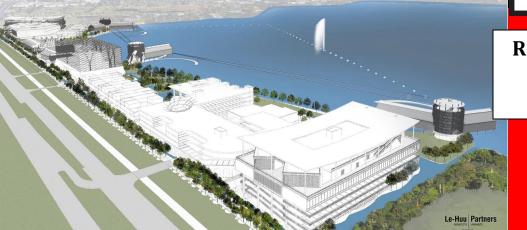

#### Relation to Potential Lake Fairview Development

A mixed-use redevelopment of 18.3 AC +/- fronting Lake Fairview on Orange Blossom Trail is currently going through the Planning Process with Orange County