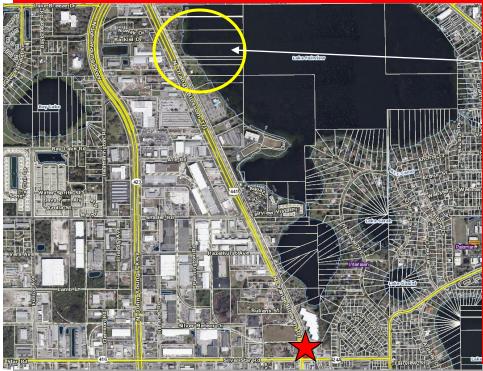

#### Relation to Potential Lake Fairview Development

A mixed-use redevelopment of 18.3 AC +/- fronting Lake Fairview on Orange Blossom Trail is currently going through the Planning Process with Orange County

### MAP OVERVIEW

Boss Commerical Real Estate, LLC Licensed Real Estate Brokers 2211 Saxon Dr Orlando, FL 32169 Tel: 407-927-3787 Fax: 321-549-6269