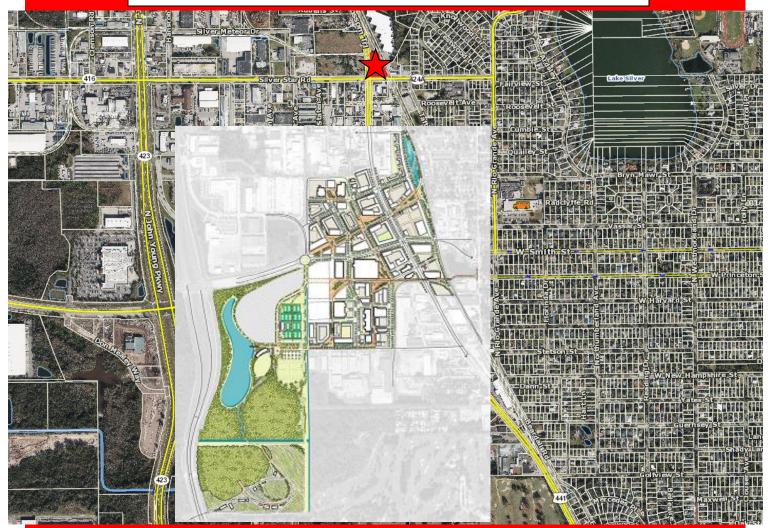

### **Relation to Major Packaging District Development**

Highlights of Anchor Development:

- YMCA Family Center
- Regional Park and Trails
- Food Hall
- 4Roots Farm & Agriculture Center
- Townhomes & Multi-Family Residential

97 AC of land currently industrial/commercial to be converted to mixed-use and residential
105 AC of dedicated regional park, including 40 AC urban farm
3,500 units of projected residential
1 million SF of projected retail and office space