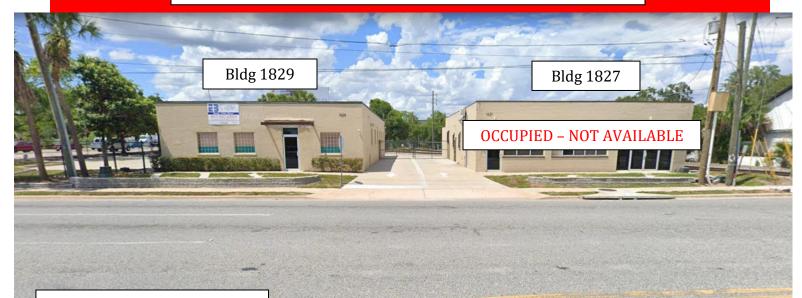

### **PROPERTY HIGHLIGHTS**

- Two Retail Buildings, Total SF: 5,278 SF
- Bldg 1829: 3,200 SF Bldg 1827: Leased
- Land Size: 0.85 acres Parking Spots: 15
- Municipality: Orange County Zoning: C-3 FLU: C
- <u>Frontage US Hwy 441</u>: 280 Linear Foot +/-
- <u>Frontage Silver Star Rd</u>: 177 Linear Foot +/-
- Close to: US Hwy 441, I-4, John Young Pkwy, Hwy 50, New Packaging District, College Park, Across the Street from 7-11 Gas Station/Convenient Store
- Lease Rate: \$21.50 / SF + (\$7.44 NNN)
- Located at Signalized Intersection Fenced in Lot
- Security Camera on 1829 Bldg