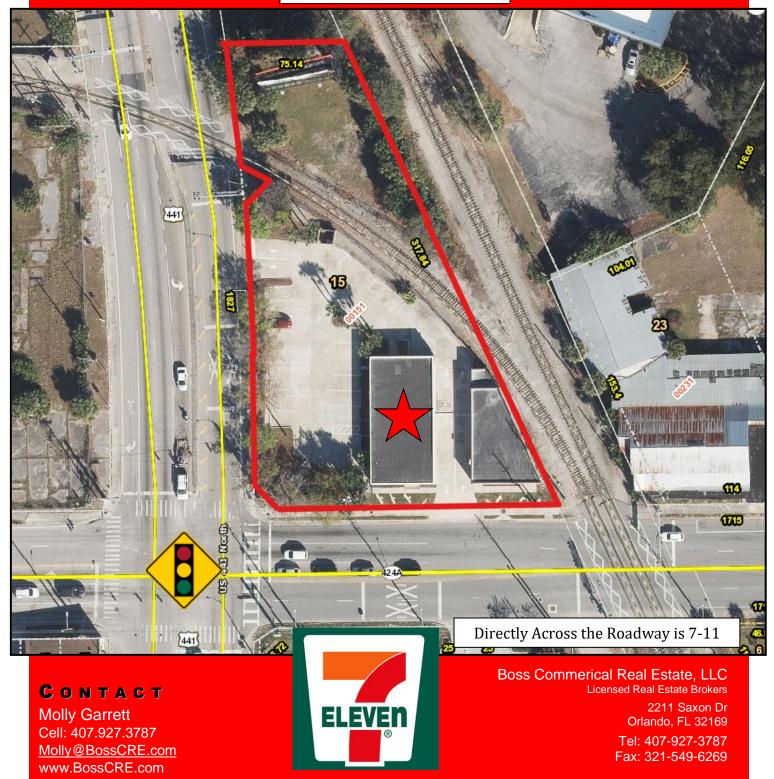

#### **AERIAL OVERVIEW**

### **PROPERTY HIGHLIGHTS**

- Two Retail Buildings, Total SF: 5,278 SF
- Bldg 1829: 3,200 SF Bldg 1827: Leased
- Land Size: 0.85 acres Parking Spots: 15
- Municipality: Orange County Zoning: C-3 FLU: C
- <u>Frontage US Hwy 441</u>: 280 Linear Foot +/-
- <u>Frontage Silver Star Rd</u>: 177 Linear Foot +/-
- Close to: US Hwy 441, I-4, John Young Pkwy, Hwy 50, New Packaging District, College Park, Across the Street from 7-11 Gas Station/Convenient Store
- Lease Rate: \$21.50 / SF + (\$7.44 NNN)
- Located at Signalized Intersection Fenced in Lot
- Security Camera on 1829 Bldg