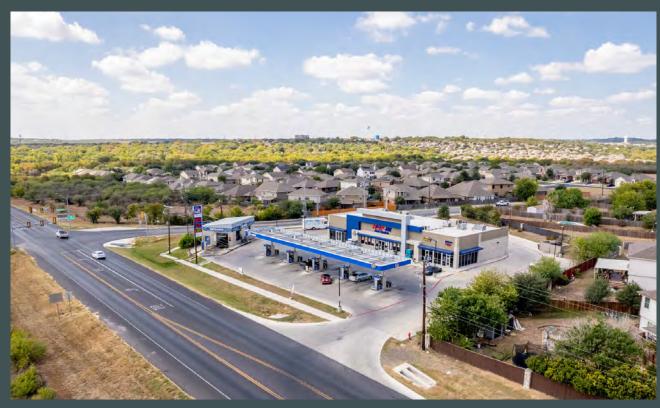

## Property Details

- +900 SF AVAILABLE
- + Rate: Contact Broker
- + Ample parking
- + High traffic counts nearby
- + Easily accessible Loop 1604 & FM 78
- + Near the Randolph Air Force Base
- + Daytime population of 79,708 within 3-mile radius

Universal City, TX 78148

Universal City, TX 78148