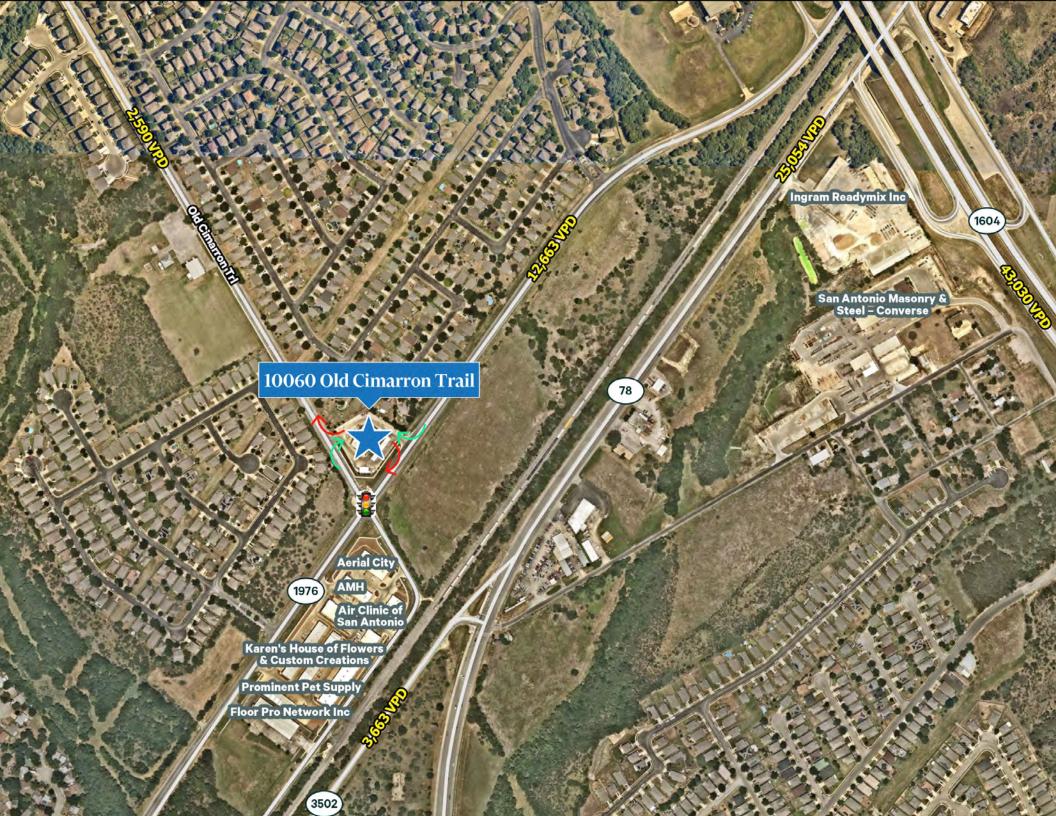

| Traffic Counts |                   |
|----------------|-------------------|
| FM 78          | 25,054 VPD        |
| FM 1976        | 12,663 VPD        |
| Anderson Loop  | 61,606 VPD        |
|                | Source: Dimension |