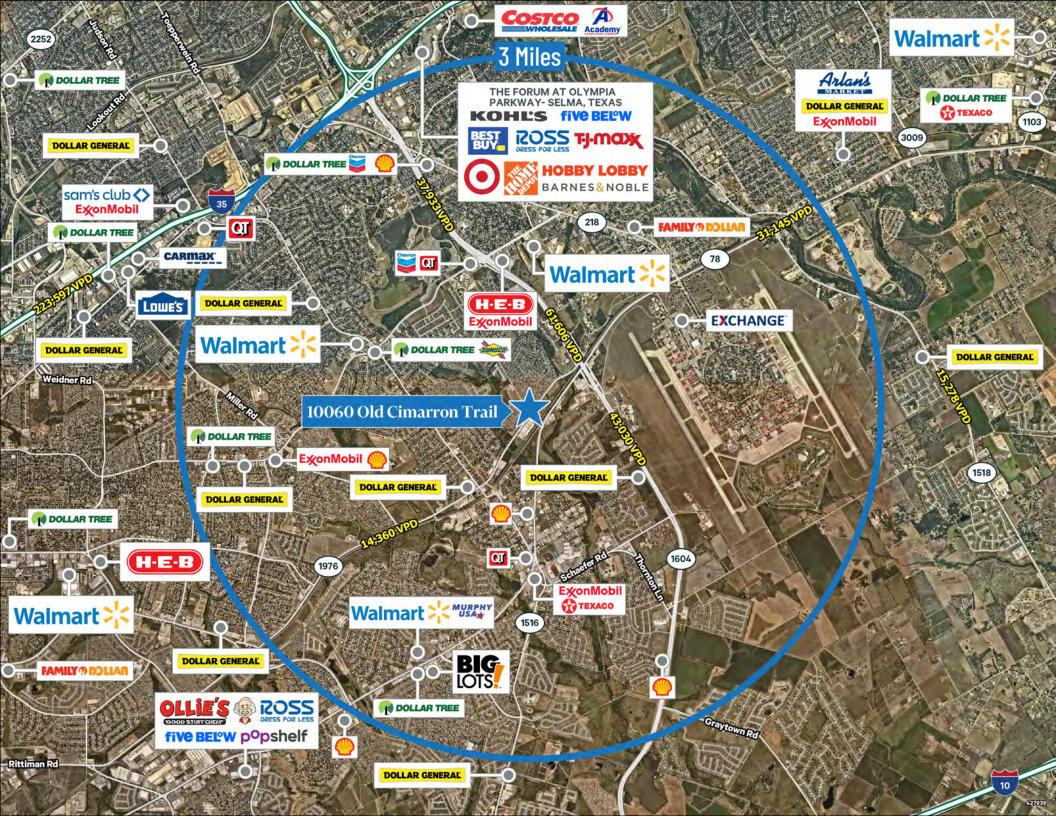

## Property Details

- +900 SF AVAILABLE
- + Rate: Contact Broker
- + Ample parking
- + High traffic counts nearby
- + Easily accessible Loop 1604 & FM 78
- + Near the Randolph Air Force Base
- + Daytime population of 79,708 within 3-mile radius