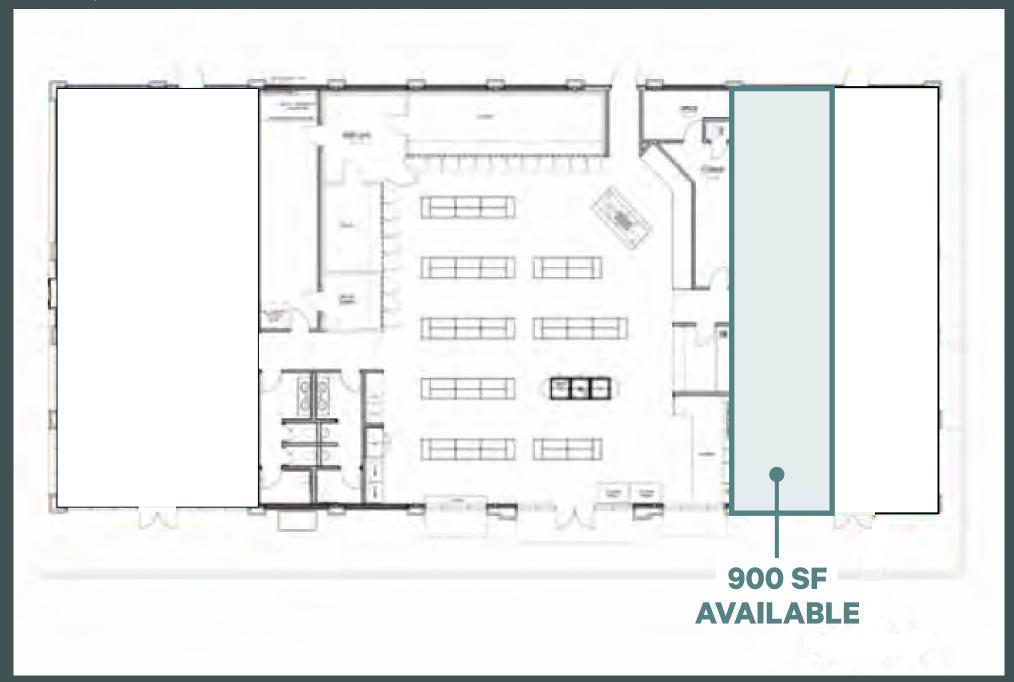

## 900 SF AVAILABLE IN NORTHEAST SAN ANTONIO

## Property Details

- +900 SF AVAILABLE
- + Rate: Contact Broker
- + Ample parking
- + High traffic counts nearby
- + Easily accessible Loop 1604 & FM 78
- + Near the Randolph Air Force Base
- + Daytime population of 79,708 within 3-mile radius