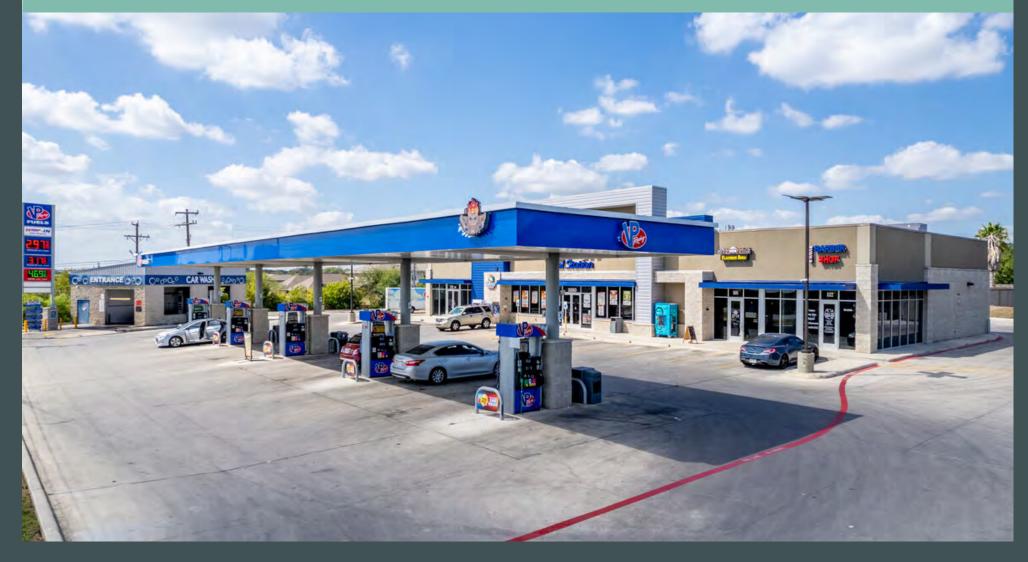

## 900 SF AVAILABLE IN NORTHEAST SAN ANTONIO

## Property Details

- +900 SF AVAILABLE
- + Rate: Contact Broker
- + Ample parking
- + High traffic counts nearby
- + Easily accessible Loop 1604 & FM 78
- + Near the Randolph Air Force Base
- + Daytime population of 79,708 within 3-mile radius