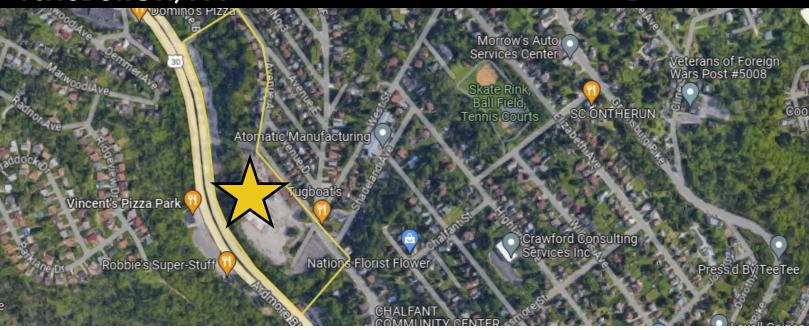

#### **PROPERTY HIGHLIGHTS**

LAND AREA 10.1 acres with all utilities in a

residential area

**TRAFFIC COUNT** 23.698 at US 30 and Ave. B

**ZONING** S-2, Special District in Forest Hills

B-1 Business in Chalfant Borough

**LOT/BLOCK** 374-F-250 (8.55 acres); + 5 lots

**POPULATION** 1 / 3 / 5 Miles

10,334 / 80,816 / 230,271

MEDIAN HHI 1/3/5 Miles

\$42,376 / \$47,330 / \$51,337

**RETAIL** Within 1 Mile—Giant Eagle, Aldi,

Rite Aid, Family Dollar, (4) banks,