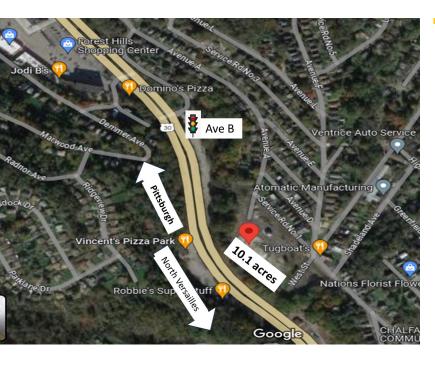

#### **PROPERTY HIGHLIGHTS**

LAND AREA 10.1 acres with all utilities in a

residential area

**TRAFFIC COUNT** 23.698 at US 30 and Ave. B

**ZONING** S-2, Special District in Forest Hills

B-1 Business in Chalfant Borough

**LOT/BLOCK** 374-F-250 (8.55 acres); + 5 lots

**POPULATION** 1 / 3 / 5 Miles

10,334 / 80,816 / 230,271

MEDIAN HHI 1/3/5 Miles

\$42,376 / \$47,330 / \$51,337

**RETAIL** Within 1 Mile—Giant Eagle, Aldi,

Rite Aid, Family Dollar, (4) banks,