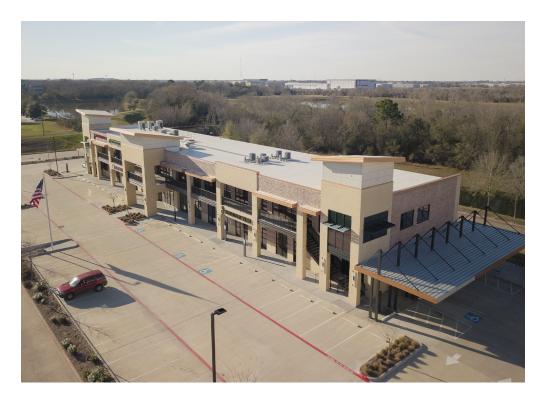

MEDICAL OFFICE SPACE FOR LEASE

24,229 SF OF CLASS A BUILDING

INDOOR ELEVATOR

1,100 TO 6,250 AVAILABLE SF TRANSWESTERN REAL ESTATE SERVICES

# 11161 Shadowcreek

11161 Shadowcreek PI | Pearland, TX 77584

24,229 SF OF CLASS A BUILDING

INDOOR ELEVATOR 1,100 TO 6,250 AVAILABLE SF

# 11161 Shadowcreek

11161 Shadowcreek Pl | Pearland, TX 77584

#### **Amenities:**

- 2-Story Class A Medical Office Building
- 24,229 Gross Square Feet
- Gorgeous Clear Creek Trail accessible to Tenants