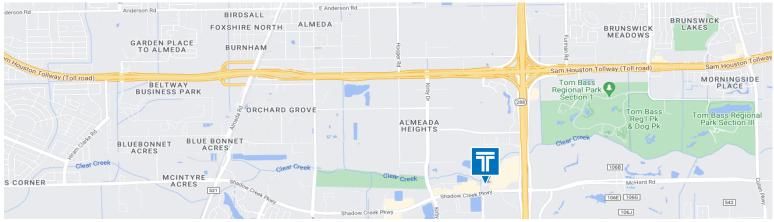

# 11161 Shadowcreek

11161 Shadowcreek PI | Pearland, TX 77584

# 11161 Shadowcreek

11161 Shadowcreek Pl | Pearland, TX 77584

#### Demographics

- 2022 Total Population: 207,038
- Annual Growth Rate: 2,8%
- 2022 Average Household Income: \$110,710