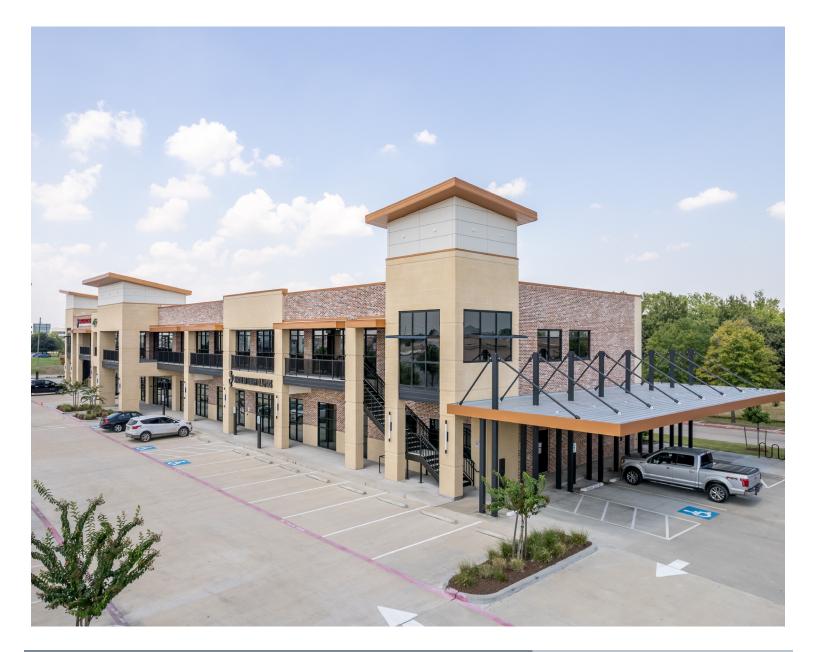

MEDICAL OFFICE SPACE FOR LEASE

24,229 SF OF CLASS A BUILDING

INDOOR ELEVATOR

1,100 TO 6,250 AVAILABLE SF TRANSWESTERN REAL ESTATE SERVICES

# 11161 Shadowcreek

11161 Shadowcreek PI | Pearland, TX 77584

24,229 SF OF CLASS A BUILDING

INDOOR ELEVATOR 1,100 TO 6,250 AVAILABLE SF

# 11161 Shadowcreek

11161 Shadowcreek Pl | Pearland, TX 77584

#### **Amenities:**

- 2-Story Class A Medical Office Building
- 24,229 Gross Square Feet
- Gorgeous Clear Creek Trail accessible to Tenants