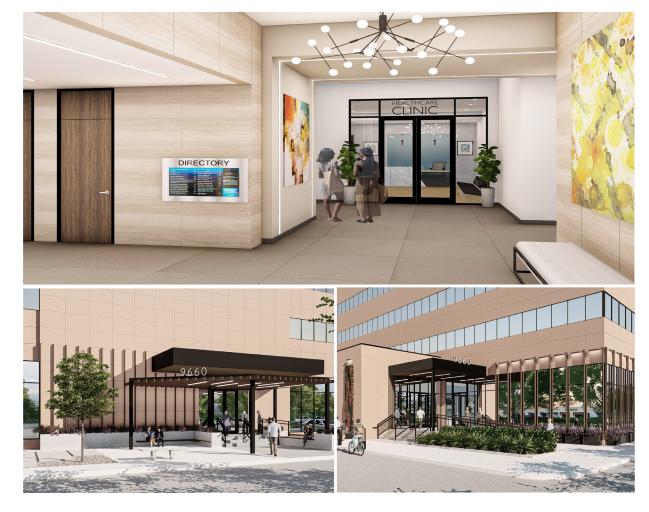

## Welcoming A New Patient Experience

+/- 19,700 SF

AVAILABLE

Join us in this reimagined space, where convenience, visibility, and location converge for medical and office professionals. The landlord plans to invest significant capital in 2024 to renovate the building, the main entrance, and monument signage.

### **Future Renovations**

- Enhanced common areas including restrooms
- Class-A lobby finishes
- Updated front entrance

## **First Floor Renovations**

- Prime first floor space up to 9,541 SF that can be demised
- Alternative configurations for multi-tenant space available
- Dedicated entrance with prominent eyebrow signage opportunity
- Capabilities for parking expansion up to 4/1000