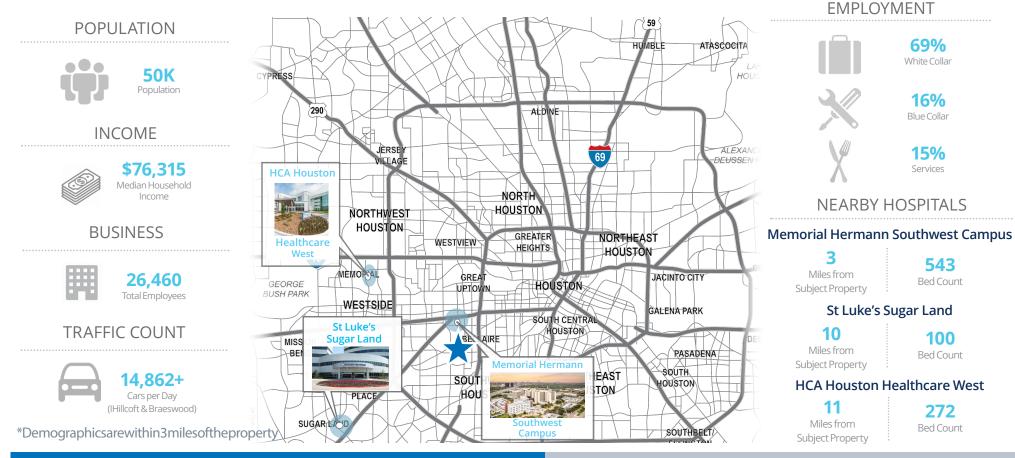

ately 19,700 SF of clinical space. With a prime location along Hillcroft and Braeswood, the building provides great visibility and accessibility. Anticipate a substantial landlord investment in the building providing a modern, updated aesthetic in 2024.

## **Property Features:**

- 5-story outpatient medical building
- Free surface parking, up to 3.5/1,000
- Future move-in-ready clinical suites
- Diverse medical tenant mix

### Leasing Information:

#### Sarah Carter | VP

Transwestern 713.231.1629 Sarah.Carter@transwestern.com Elise Jaco | Associate Transwestern

713.231.1580 Elise.Jaco@transwestern.com

TRANSWESTERN REAL ESTATE SERVICES

## **Meyerland Professional Plaza**

**BUII DING** 

SIGNAGE

**OPPORTUNITY** 

9660 Hillcroft Ave | Houston, TX 77096

+/- 19,700 SF

**AVAILABLE** 



### Leasing Information:

Sarah Carter | VP Transwestern 713.231.1629 Sarah.Carter@transwestern.com Elise Jaco | Associate Transwestern 713.231.1580 Elise.Jaco@transwestern.com