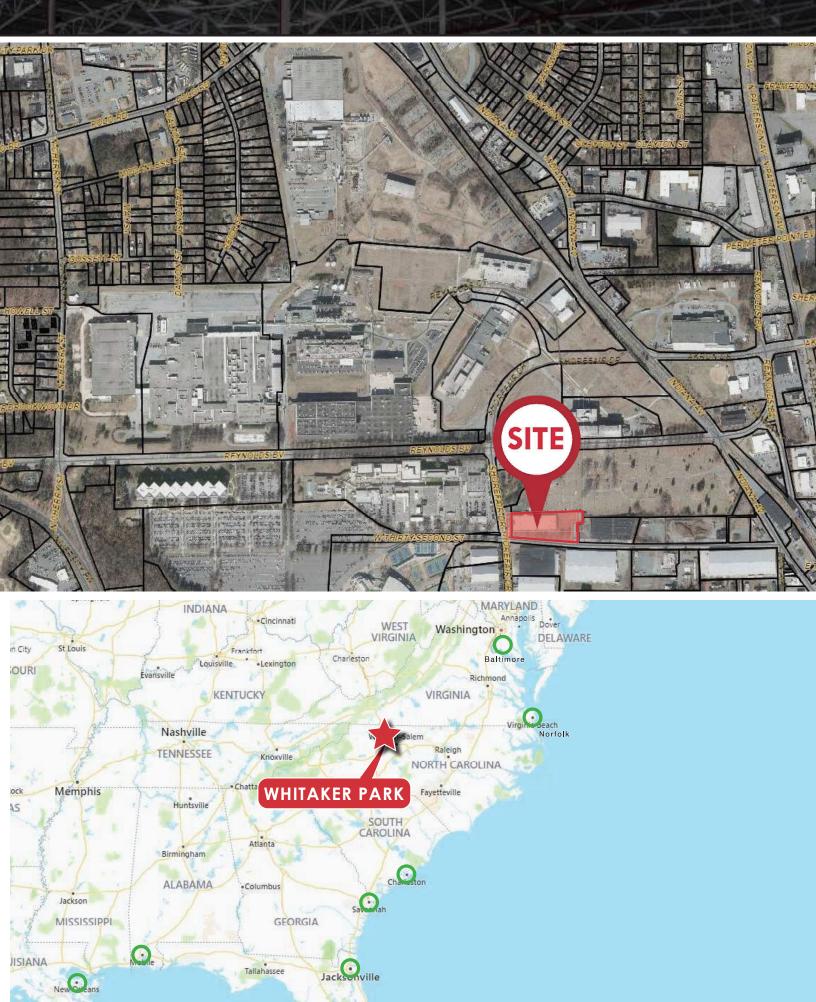

## WHITAKER PARK

LABORATORY BUILDING 95 W. 32ND STREET WINSTON-SALEM, NC 27105

#### MAPS