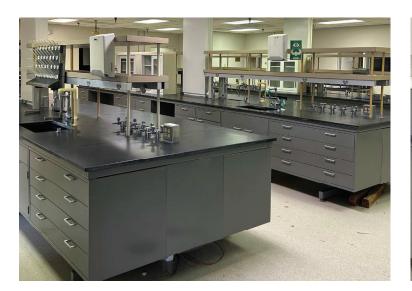

#### **INTERIOR PHOTOS**

.

#### FOR LEASE SPACE

Second greneration lab space \$20/ SF gross

#### AVAILABLE

| Space A | 4,145 SF | Lab    |
|---------|----------|--------|
| Space B | 3,860 SF | Lab    |
| Space C | 2,615 SF | Lab    |
| Space D | 504 SF   | Lab    |
| Space E | 145 SF   | Lab    |
| Space F | 400 SF   | Office |
|         |          |        |