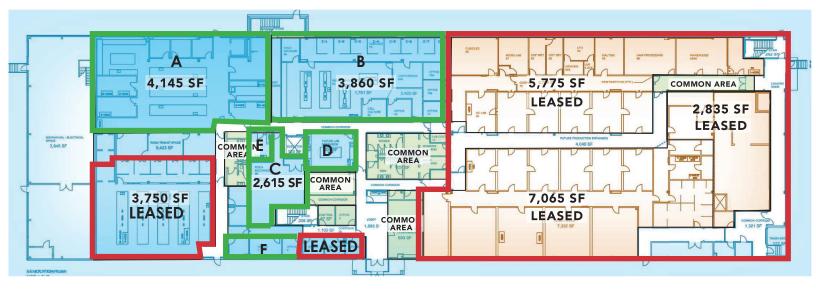

#### AVAILABLE

| Space A | 4,145 SF | Lab    |
|---------|----------|--------|
| Space B | 3,860 SF | Lab    |
| Space C | 2,615 SF | Lab    |
| Space D | 504 SF   | Lab    |
| Space E | 145 SF   | Lab    |
| Space F | 400 SF   | Office |
|         |          |        |