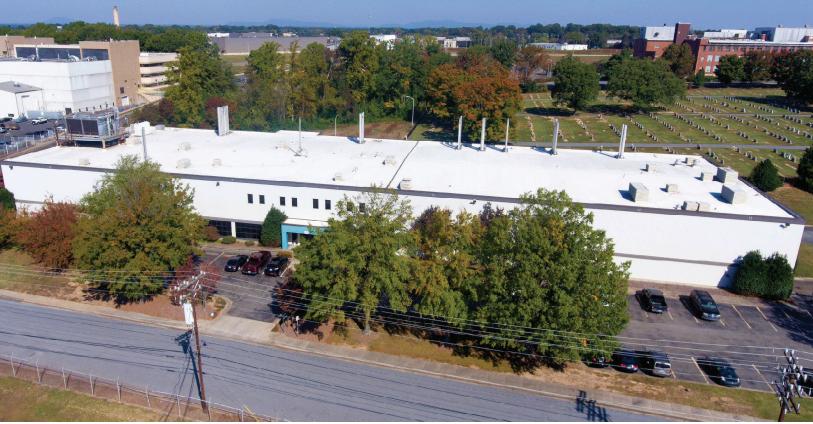

## WHITAKER PARK

LABORATORY BUILDING 95 W. 32ND STREET WINSTON-SALEM, NC 27105

#### SALES PRICE: \$2,800,000 LEASE PRICE: \$20/SF GROSS

BOB LEWIS, CCIM SIOR BROKER blewis@naipt.com 336.214.1799 **PROPERTY FEATURES** 

- ±50,000 SF 2 Story Facility
- Hydraulic Elevator
- New LED Lighting & Chiller
- Sprinklered
- Laboratory structure in place with high pressure compressed air, distilled and potable water, vaccum lines, nitrogen, 5-10% argon, helium, natural gas, oxygen and more
- On-site Duke Power utility transformer
- (2000 KVA, 480Y/277V)
- (75) Approximate parking spaces