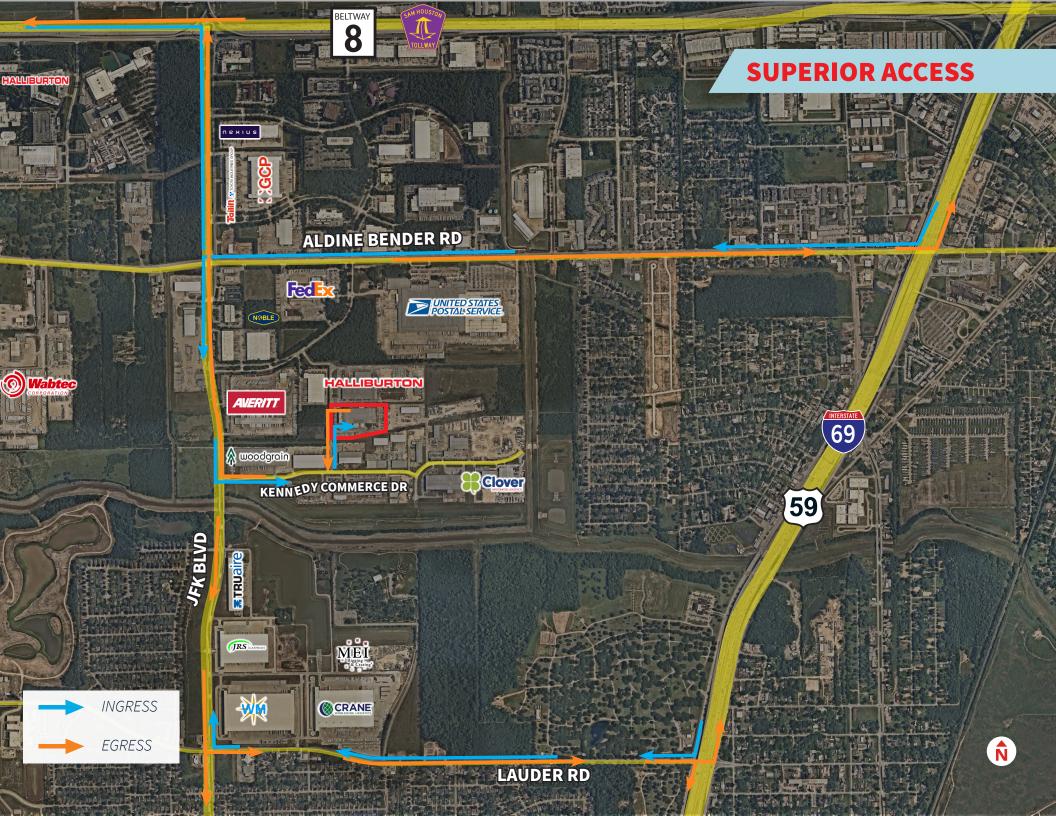

Available: ±120,750 SF Crane Ready Manufacturing Facility on ±8.84 AC

# KENNEDY

## COMMERCE DR.

4525 KENNEDY COMMERCE DR. | HOUSTON, TX 77032





## **BUILDING FEATURES**

- ±120,750 SF Situated on ±8.84 AC
- ±25,200 SF Office (2 Story)
- Manufacturing building
- Nine (9) Grade Level Doors (20' x 20')

- One (1) Dock Well (9' x 10')
- Power: 3 phase, 480 Volt, 4,000 AMP's
- ELO Sprinkler
- 30-ton Crane Capable

## **PROPERTY HIGHLIGHTS**

- Fully fenced & secured
- 90 Employee Parking Spaces
- Natural Gas to Building





## **CONTACT**

## **Joseph Berwick**

+1 713 425 5842 joseph.berwick@jll.com

#### Eliza Klein

+1 713 425 1816 eliza.klein@jll.com

### **David Holland**

+1 713 888 4095 david.holland@jll.com

## **Richard Quarles, SIOR**

+1 713 888 4019 richard.quarles@jll.com



Although information has been obtained from sources deemed reliable, JLL does not make any guarantees, warranties or representations, express or implied, as to the completeness or accuracy as to the information contained herein. Any projections, opinions, assumptions or estimates used are for example only. There may be differences between projected and actual results, and those differences may be material. JLL does not accept any liability for any loss or damage suffered by any party resulting from reliance on this informat