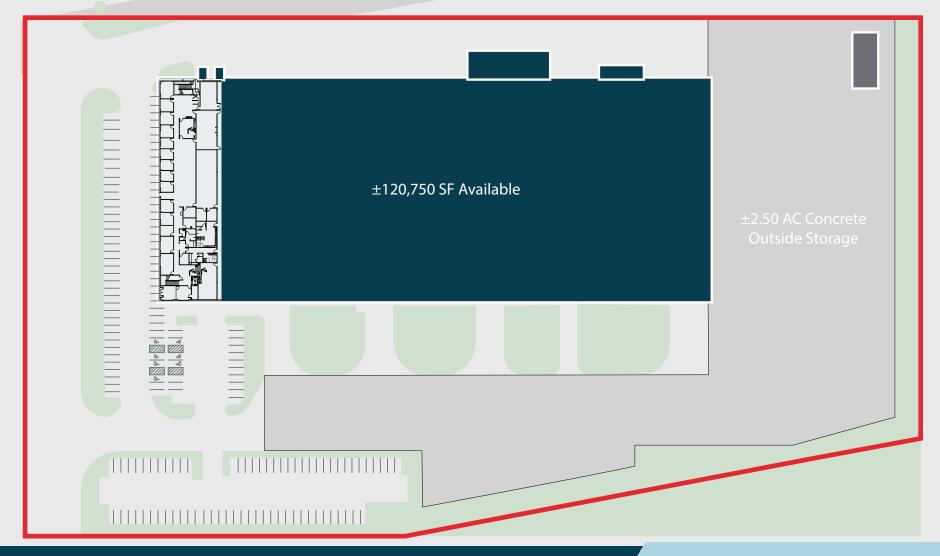

Available: ±120,750 SF Crane Ready Manufacturing Facility on ±8.84 AC

## **BUILDING FEATURES**

- ±120,750 SF Situated on ±8.84 AC
- ±25,200 SF Office (2 Story)
- Manufacturing building
- Nine (9) Grade Level Doors (20' x 20')

- One (1) Dock Well (9' x 10')
- Power: 3 phase, 480 Volt, 4,000 AMP's
- ELO Sprinkler
- 30-ton Crane Capable

## **PROPERTY HIGHLIGHTS**

- Fully fenced & secured
- 90 Employee Parking Spaces
- Natural Gas to Building