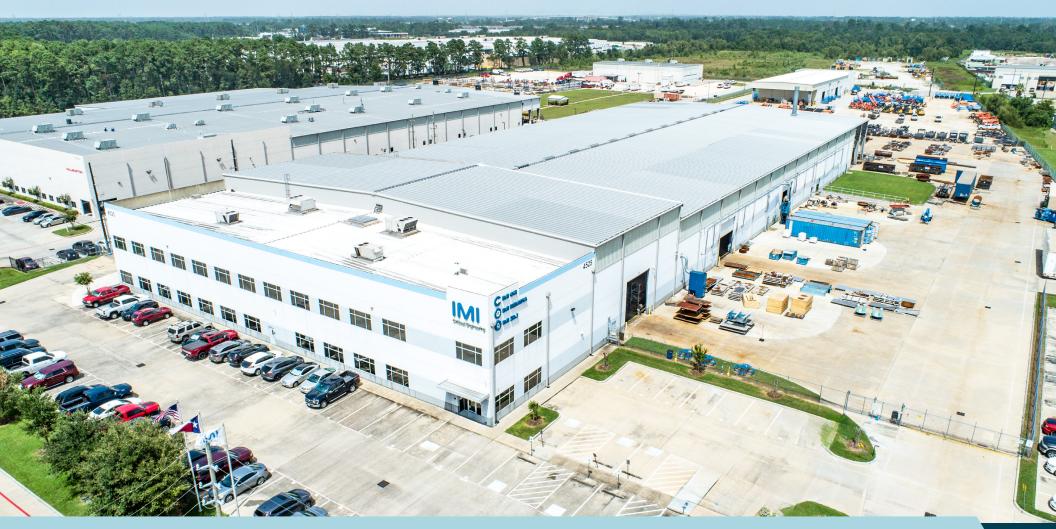

Available: ±120,750 SF Crane Ready Manufacturing Facility on ±8.84 AC

## **BUILDING FEATURES**

- ±120,750 SF Situated on ±8.84 AC
- ±25,200 SF Office (2 Story)
- Manufacturing building
- Nine (9) Grade Level Doors (20' x 20')

- One (1) Dock Well (9' x 10')
- Power: 3 phase, 480 Volt, 4,000 AMP's
- ELO Sprinkler
- 30-ton Crane Capable