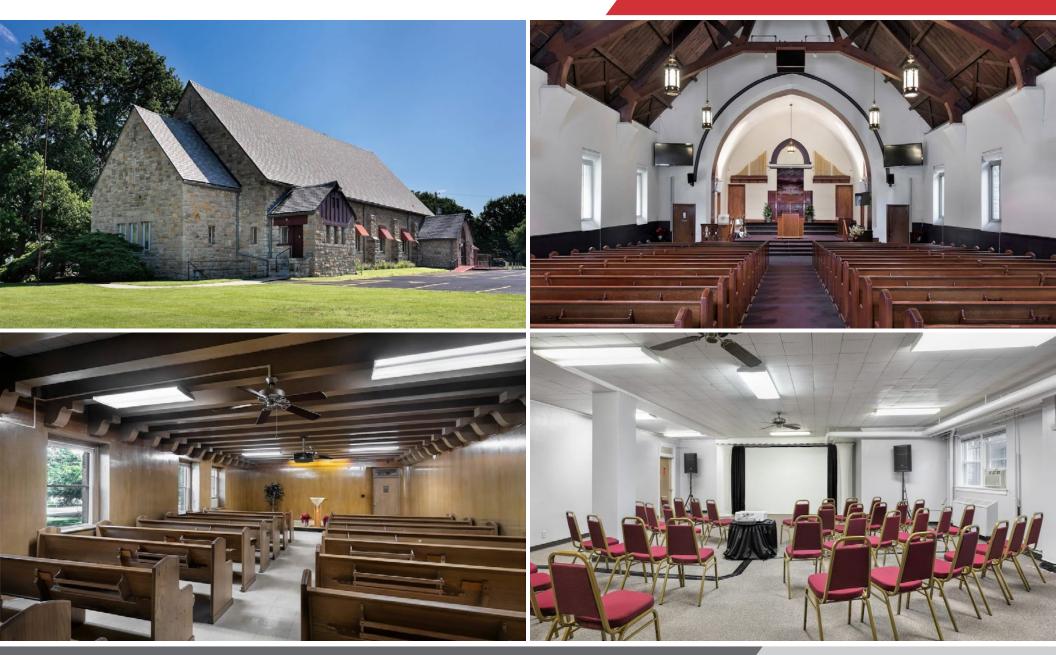

#### 7203 Paseo Boulevard Kansas City, Missouri

- Beautiful Historic Church in Kansas City, Missouri
- 31,600 SF Building on 1.45 Acres
- The Sanctuary seats up to 480 and the Chapel seats up to 80
- The Fellowship Hall features an updated full kitchen and seats up to 300
- Abundant classroom and office areas