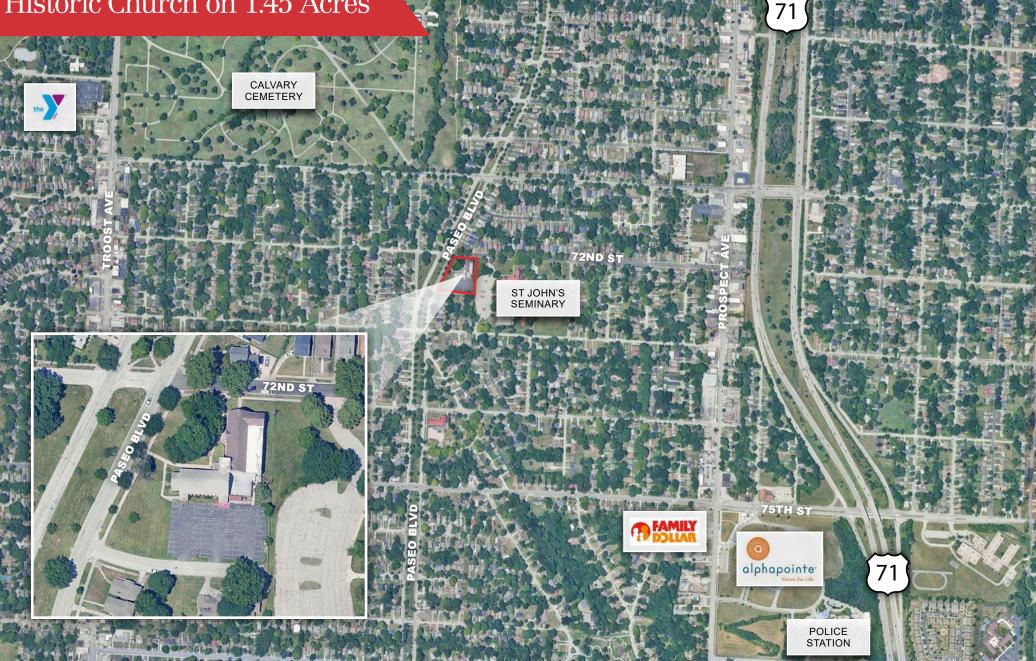

#### 7203 Paseo Boulevard Kansas City, Missouri

- Beautiful Historic Church in Kansas City, Missouri
- 31,600 SF Building on 1.45 Acres
- The Sanctuary seats up to 480 and the Chapel seats up to 80
- The Fellowship Hall features an updated full kitchen and seats up to 300
- Abundant classroom and office areas