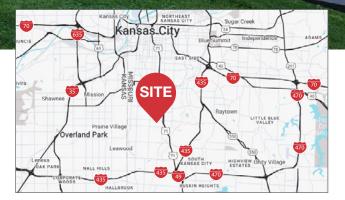

#### 7203 Paseo Boulevard Kansas City, Missouri

- Beautiful Historic Church in Kansas City, Missouri
- 31,600 SF Building on 1.45 Acres
- The Sanctuary seats up to 480 and the Chapel seats up to 80
- The Fellowship Hall features an updated full kitchen and seats up to 300
- Abundant classroom and office areas