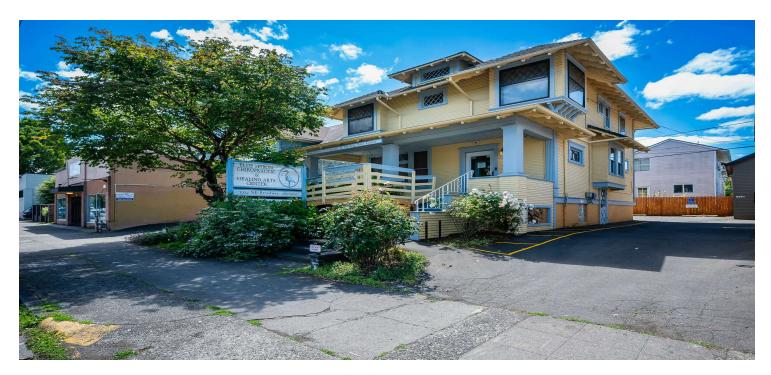

### 1934 NE BROADWAY ST, PORTLAND, OR 97232

#### **PROPERTY DESCRIPTION**

The thriving NE Broadway corridor is a magnet for Irvington, Grant Park, Laurelhurst, and Lloyd District residents seeking professional services, office, and shopping opportunities. It is home to signature restaurants/bars, retailers, and medical, financial, and personal service providers. It is connected to Downtown Portland by the Broadway Bridge and directly linked to I-84, I-5, MAX light rail, and several TriMet bus lines. NE Broadway has continued to prosper in spite of uneven economic conditions and historically has been a vital part of the City's cultural life.

#### **PROPERTY HIGHLIGHTS**

- Great visibility
- 5 space parking lot
- ADA accessible (ramp accessible directly from parking lot)
- New HVAC
- 8 offices, 3 restrooms