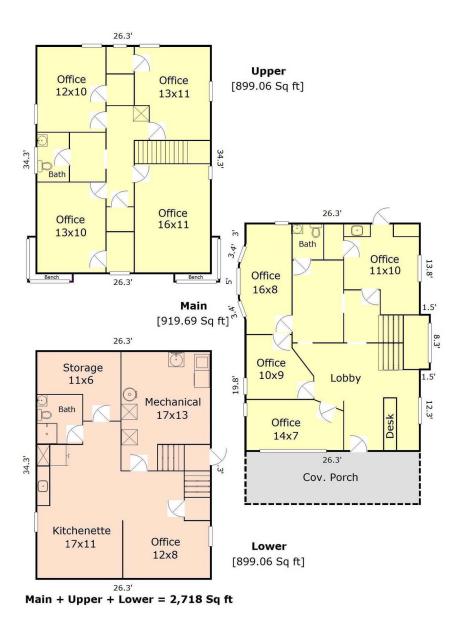

# Site Plan

#### **OFFERING SUMMARY**

| Sale Price:      | \$1,050,000 |
|------------------|-------------|
| Number of Units: | 1           |
| Lot Size:        | 4,497 SF    |
| Building Size:   | 2,718 SF    |
|                  |             |

#### **PROPERTY HIGHLIGHTS**

- Great visibility
- 5 space parking lot
- ADA accessible (ramp accessible directly from parking lot)
- New HVAC
- 8 offices, 3 restrooms