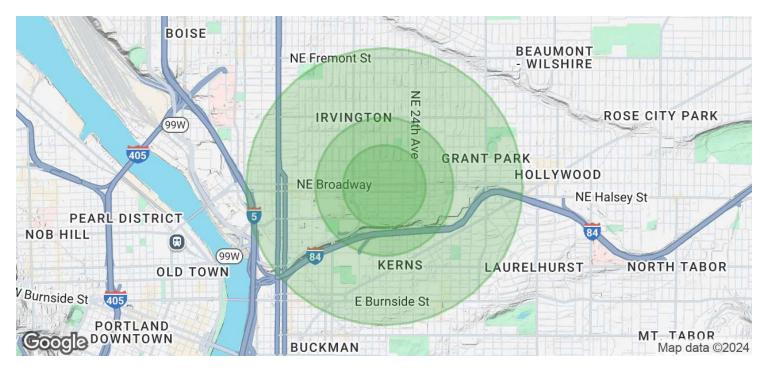

# **Demographics Map & Report**

| DEMOGRAPHICS            | 0.3 MILES | 0.5 MILES | 1 MILE    |
|-------------------------|-----------|-----------|-----------|
| Total Households        | 1,863     | 4,489     | 14,984    |
| <b>Total Population</b> | 3,368     | 8,457     | 29,434    |
| Average HH Income       | \$118,691 | \$135,408 | \$143,256 |

## 1934 NE BROADWAY ST, PORTLAND, OR 97232

| POPULATION           | 0.3 MILES | 0.5 MILES | 1 MILE    |
|----------------------|-----------|-----------|-----------|
| Total Population     | 3,368     | 8,457     | 29,434    |
| Average Age          | 45        | 43        | 42        |
| Average Age (Male)   | 44        | 43        | 41        |
| Average Age (Female) | 46        | 44        | 42        |
| HOUSEHOLDS & INCOME  | 0.3 MILES | 0.5 MILES | 1 MILE    |
| Total Households     | 1,863     | 4,489     | 14,984    |
| # of Persons per HH  | 1.8       | 1.9       | 2         |
| Average HH Income    | \$118,691 | \$135,408 | \$143,256 |
| Average House Value  | \$799,121 | \$852,776 | \$829,082 |