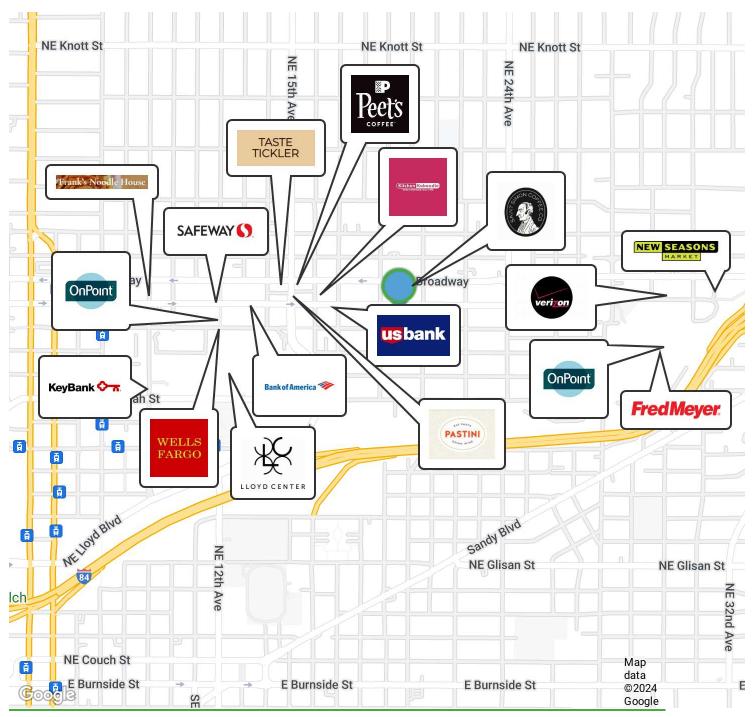

AN.COM

# 1934 NE BROADWAY ST, PORTLAND, OR 97232





#### **STEVE HAGAN**

director licensed in oregon c: 503.490.4152 o: 503.222.5100 shagan@dougbean.com



Doug Bean & Associates, Inc. | 1200 NW Naito Parkway #180 | Portland, OR 97209 DOUGBEAN.COM

# 1934 NE BROADWAY ST, PORTLAND, OR 97232





#### **STEVE HAGAN**

director licensed in oregon c: 503.490.4152 o: 503.222.5100 shagan@dougbean.com



## Doug Bean & Associates, Inc. | 1200 NW Naito Parkway #180 | Portland, OR 97209 DOUGBEAN.COM

# Site Plan

## 1934 NE BROADWAY ST, PORTLAND, OR 97232



### **STEVE HAGAN**

director licensed in oregon c: 503.490.4152 o: 503.222.5100 shagan@dougbean.com



Doug Bean & Associates, Inc. | 1200 NW Naito Parkway #180 | Portland, OR 97209 DOUGBEAN.COM

# 1934 NE BROADWAY ST, PORTLAND, OR 97232



#### **STEVE HAGAN**

director licensed in oregon c: 503.490.4152 o: 503.222.5100 shagan@dougbean.com



### Doug Bean & Associates, Inc. | 1200 NW Naito Parkway #180 | Portland, OR 97209 DOUGBEAN.COM

# **Demographics Map & Report**

## 1934 NE BROADWAY ST, PORTLAND, OR 97232



| POPULATION           | 0.3 MILES | 0.5 MILES | 1 MILE    |
|----------------------|-----------|-----------|-----------|
| Total Population     | 3,368     | 8,457     | 29,434    |
| Average Age          | 45        | 43        | 42        |
| Average Age (Male)   | 44        | 43        | 41        |
| Average Age (Female) | 46        | 44        | 42        |
| HOUSEHOLDS & INCOME  | 0.3 MILES | 0.5 MILES | 1 MILE    |
| Total Households     | 1,863     | 4,489     | 14,984    |
| # of Persons per HH  | 1.8