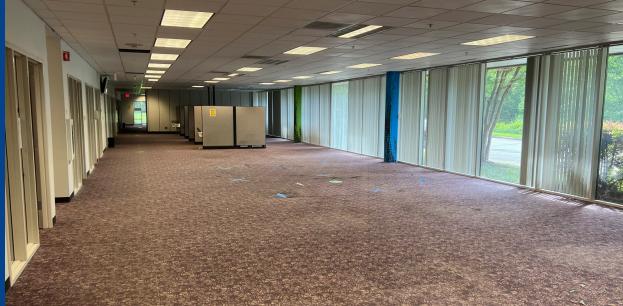

Inside, the office space features a large conference room, supplemented by various smaller huddle rooms. Several executive offices are built throughout with sufficient space for cubicles in between, presenting the opportunity to create a productive and efficient workplace environment.