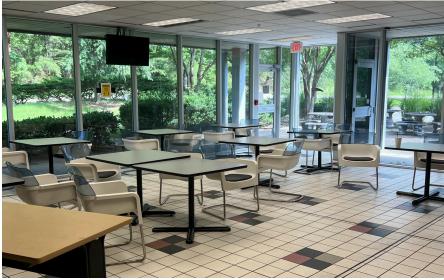

### Property Overview

310 Inglesby Pkwy | Duncan, SC

Conveniently located off of I-85, this expandable office space spans approximately 22,000 square feet providing ample room for growth and flexibility. The property offers practical amenities such as a canteen setup, as well as an outdoor patio with seating space for employee use.