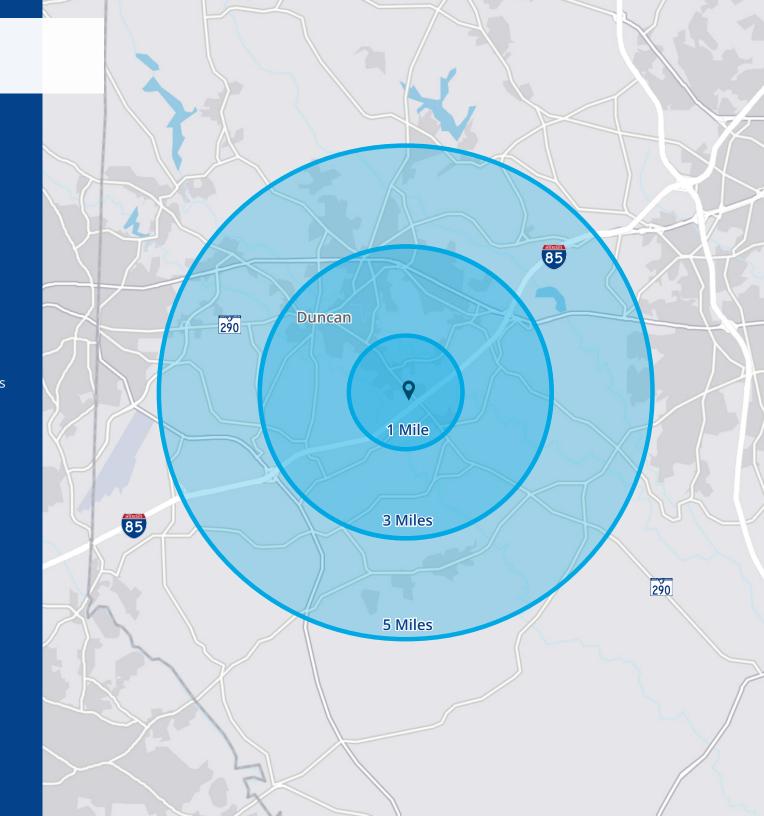

#### **1-Mile Radius**

12+

11+

09+

Fast Food Restaurants Sit Down Restaurants Gas Stations

#### **3-Mile Radius**

18+

29+

40+

Fast Food Restaurants Sit Down Restaurants **Gas Stations** 

#### 5-Mile Radius

23+

41+

65+

Fast Food Restaurants Sit Down Restaurants Gas Stations