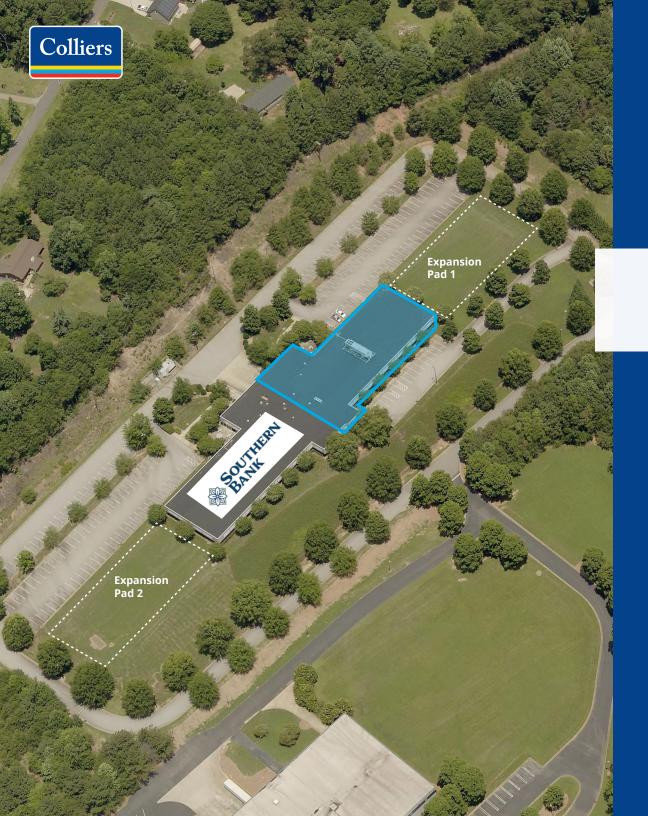

### Property Overview

310 Inglesby Pkwy | Duncan, SC

Conveniently located off of I-85, this expandable office space spans approximately 22,000 square feet providing ample room for growth and flexibility. The property offers practical amenities such as a canteen setup, as well as an outdoor patio with seating space for employee use.

±102 Parking Spaces

Adjoining Pads in Place for Future Expansion

Dock Capacity in Rear of Building

Segra Technology and Fiber Installed