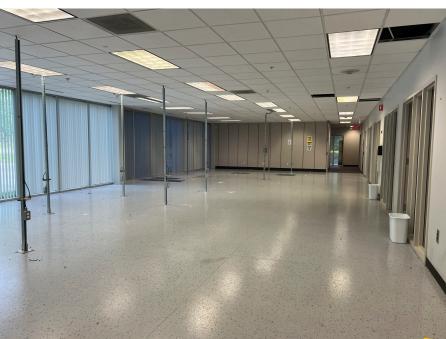

### Property Overview

310 Inglesby Pkwy | Duncan, SC

Conveniently located off of I-85, this expandable office space spans approximately 22,000 square feet providing ample room for growth and flexibility. The property offers practical amenities such as a canteen setup, as well as an outdoor patio with seating space for employee use.

Executives will benefit from dedicated parking, while employees have access to additional parking facilities. Additionally, upon entrance, a professional lobby and reception area set the tone for a welcoming atmosphere.

Inside, the office space features a large conference room, supplemented by various smaller huddle rooms. Several executive offices are built throughout with sufficient space for cubicles in between, presenting the opportunity to create a productive and efficient workplace environment.