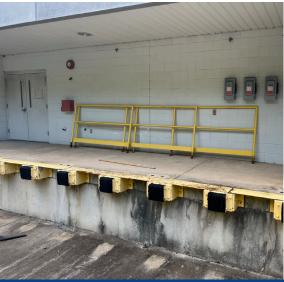

±102 Parking Spaces

Adjoining Pads in Place for Future Expansion

Dock Capacity in Rear of Building

Segra Technology and Fiber Installed