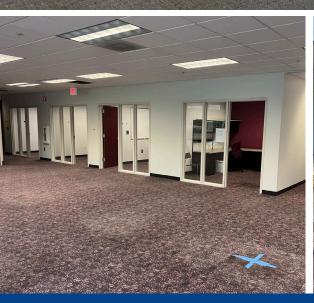

Inside, the office space features a large conference room, supplemented by various smaller huddle rooms. Several executive offices are built throughout with sufficient space for cubicles in between, presenting the opportunity to create a productive and efficient workplace environment.