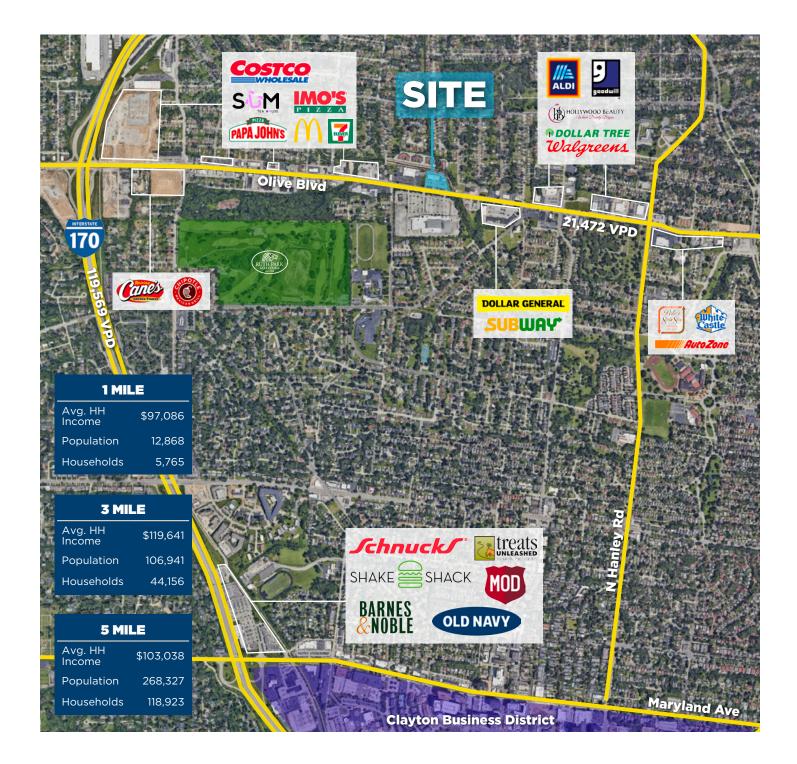

Redevelopment Opportunity

1 Mile East of Newly Developed Costco

2 Access Points off Olive Blvd

Contact Broker for Pricing

Mark Kornfeld mkornfeld@sansonegroup.com Grant Mechlin, CCIM gmechlin@sansonegroup.com Jackie Hall jhall@sansonegroup.com