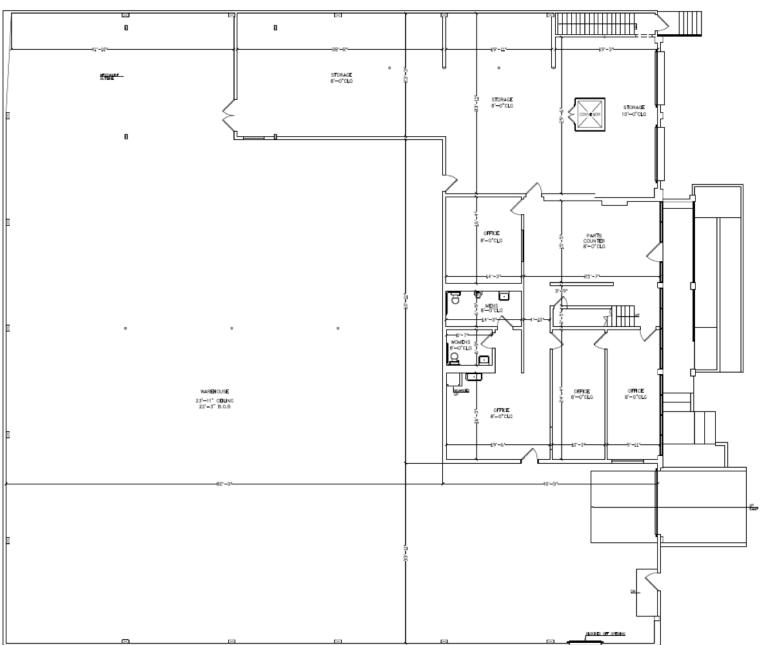

es (non-tandem)



### PROPERTY HIGHLIGHTS





#### **PROPERTY DESCRIPTION**

#### **Site Address**

5425 Grosvenor Blvd., Los Angeles CA, 90066

#### **Rental Rate**

\$2.95 NNN (approx. \$.10)

#### Total Space - 20,078 SF

- 1st Floor Approx. 10,357 SF (Warehouse)
- 1st Floor Approx. 4,482 SF (Office)
- 2<sup>nd</sup> Floor Approx. 5,239 SF (Office)

#### **Parking**

35 Secure Parking Spaces (non-tandem)

#### **Zoning**

M2-1

#### **Power Capacity**

1200 Amp, 120/208 Volt, 3 Phase, 4 Wire

#### **Ceiling Height**

Minimum Clearance 22'3"

#### **Additional Feature**

Lift for Moving Goods to 2<sup>nd</sup> Floor

#### Loading

1 Ground Level & 2 Truck-High Loading Positions

## PROPERTY DESCRIPTION















# PROPERTY PHOTOS



## PROPERTY PHOTOS







#### **FIRST** FLOOR



## FLOOR PLANS



### FLOOR PLANS

## JAAD Partners Corporate Real Estate Services TAMARACK REAL ESTATE SERVICES

#### **MEZZANINE**





### FLOOR PLANS



# AVAILABLE FOR LEASE

HIGH-END CREATIVE WAREHOUSE/FLEX BUILDING

5425 Grosvenor Blvd. Los Angeles, CA 90066



DOUGLAS A. CLAMAN Lic # 01871655

Principal

JAAD Partners LLC

[E] daclaman@jaadpartners.com

[C] (310) 251-6656

475 Washington Blvd. | Marina Del Rey, CA 90292

COREY I. SPOUND Lic # 01142655
Principal

Tamarack Real Estate Services

[E] corey@tamarackres.com

[P] (818) 464-3215

[C] (310) 625-6825

15300 Ventura Blvd., Suite 200 | Sherman Oaks, CA 91403