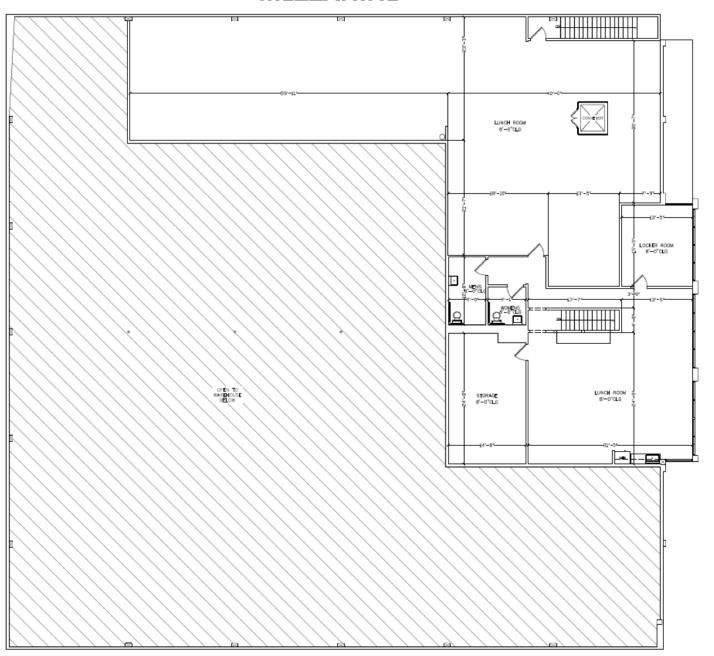

CA, 90066

#### **Rental Rate**

\$2.95 NNN (approx. \$.10)

#### Total Space - 20,078 SF

- 1st Floor Approx. 10,357 SF (Warehouse)
- 1st Floor Approx. 4,482 SF (Office)
- 2<sup>nd</sup> Floor Approx. 5,239 SF (Office)

#### **Parking**

35 Secure Parking Spaces (non-tandem)

#### **Zoning**

M2-1

#### **Power Capacity**

1200 Amp, 120/208 Volt, 3 Phase, 4 Wire

#### **Ceiling Height**

Minimum Clearance 22'3"

#### **Additional Feature**

Lift for Moving Goods to 2<sup>nd</sup> Floor

#### Loading

1 Ground Level & 2 Truck-High Loading Positions

## PROPERTY DESCRIPTION















# PROPERTY PHOTOS



## PROPERTY PHOTOS







#### **FIRST** FLOOR



## FLOOR PLANS



### FLOOR PLANS

## JAAD Partners Corporate Real Estate Services TAMARACK REAL ESTATE SERVICES

#### **MEZZANINE**





### FLOOR PLANS



# AVAILABLE FOR LEASE

HIGH-END CREATIVE WAREHOUSE/FLEX BUILDING

5425 Grosvenor Blvd. Los Angeles, CA 90066



DOUGLAS A. CLAMAN Lic # 01871655

Principal

JAAD Partners LLC

[E] daclaman@jaadpartners.com

[C] (310) 251-6656

475 Washington Blvd. | Marina Del Rey, CA 90292

COREY I. SPOUND Lic # 01142655
Principal

Tamarack Real Estate Services

[E] corey@tamarackres.com

[P] (818) 464-3215

[C] (310) 625-6825

15300 Ventura Blvd., Suite 200 | Sherman Oaks, CA 91403