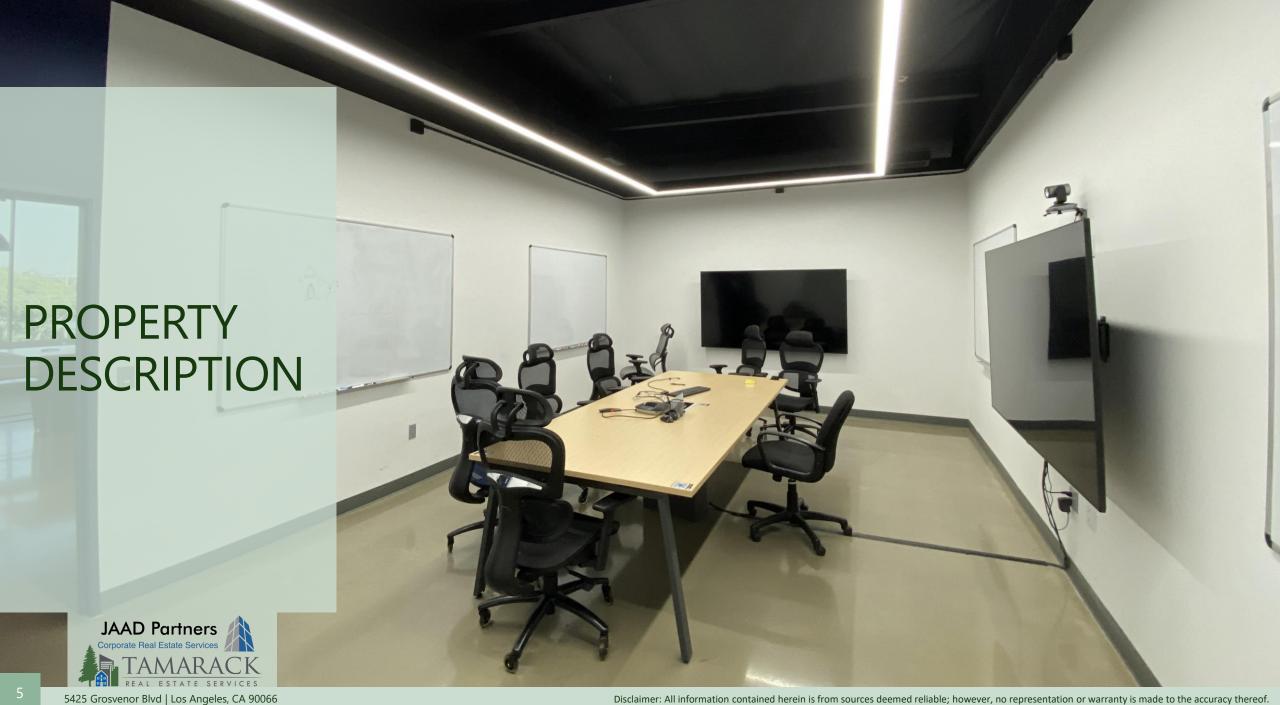

## AVAILABLE FOR LEASE

High-End Creative Warehouse/Flex Building

5425 Grosvenor Blvd Los Angeles, CA 90066





20,078 RSF



HIGH-END WAREHOUSE/FLEX BUILDING



LOCATED IN PLAYA
JEFFERSON AREA OF
PLAYA VISTA



Amenity Rich Location in Playa Vista Proximate to 90 Fwy



Ideal for Warehouse, Media, Creative Uses



High-End Kitchen / Break Room & Four Restrooms



**Property Features:** 



35 Secure Parking Spaces (non-tandem)



### PROPERTY HIGHLIGHTS





#### **PROPERTY DESCRIPTION**

#### **Site Address**

5425 Grosvenor Blvd., Los Angeles CA, 90066

#### **Rental Rate**

\$2.95 NNN (approx. \$.10)

#### Total Space - 20,078 SF

- 1st Floor Approx. 10,357 SF (Warehouse)
- 1st Floor Approx. 4,482 SF (Office)
- 2<sup>nd</sup> Floor Approx. 5,239 SF (Office)

#### **Parking**

35 Secure Parking Spaces (non-tandem)

#### **Zoning**

M2-1

#### **Power Capacity**

1200 Amp, 120/208 Volt, 3 Phase, 4 Wire

#### **Ceiling Height**

Minimum Clearance 22'3"

#### **Additional Feature**

Lift for Moving Goods to 2<sup>nd</sup> Floor

#### Loading

1 Ground Level & 2 Truck-High Loading Positions

## PROPERTY DESCRIPTION















# PROPERTY PHOTOS



## PROPERTY PHOTOS







#### **FIRST** FLOOR



## FLOOR PLANS



### FLOOR PLANS

## JAAD