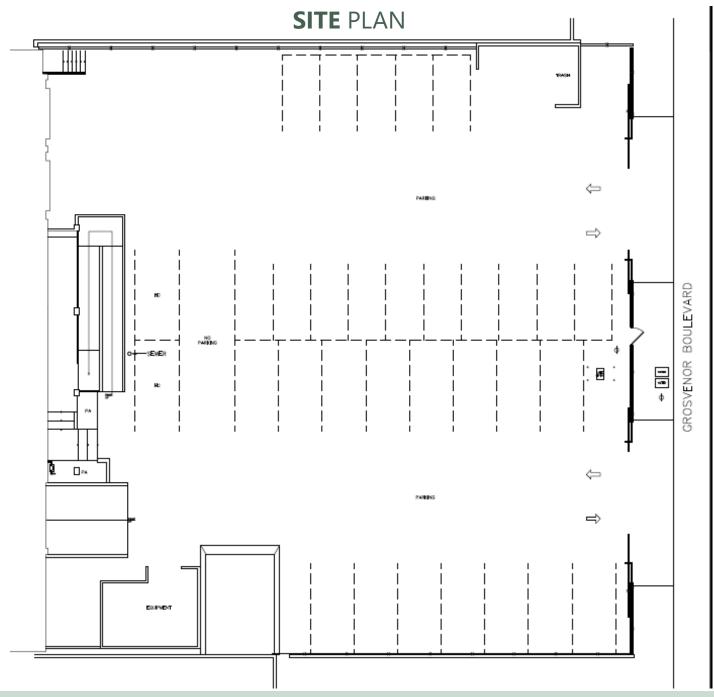

, 90066

#### **Rental Rate**

\$2.95 NNN (approx. \$.10)

#### Total Space - 20,078 SF

- 1st Floor Approx. 10,357 SF (Warehouse)
- 1st Floor Approx. 4,482 SF (Office)
- 2<sup>nd</sup> Floor Approx. 5,239 SF (Office)

#### **Parking**

35 Secure Parking Spaces (non-tandem)

#### **Zoning**

M2-1

#### **Power Capacity**

1200 Amp, 120/208 Volt, 3 Phase, 4 Wire

#### **Ceiling Height**

Minimum Clearance 22'3"

#### **Additional Feature**

Lift for Moving Goods to 2<sup>nd</sup> Floor

#### Loading

1 Ground Level & 2 Truck-High Loading Positions

## PROPERTY DESCRIPTION















# PROPERTY PHOTOS



## PROPERTY PHOTOS







#### **FIRST** FLOOR



## FLOOR PLANS



### FLOOR PLANS

## JAAD Partners Corporate Real Estate Services TAMARACK REAL ESTATE SERVICES

#### **MEZZANINE**





### FLOOR PLANS



# AVAILABLE FOR LEASE

HIGH-END CREATIVE WAREHOUSE/FLEX BUILDING

5425 Grosvenor Blvd. Los Angeles, CA 90066



DOUGLAS A. CLAMAN Lic # 01871655

Principal

JAAD Partners LLC

[E] daclaman@jaadpartners.com

[C] (310) 251-6656

475 Washington Blvd. | Marina Del Rey, CA 90292

COREY I. SPOUND Lic # 01142655
Principal

Tamarack Real Estate Services

[E] corey@tamarackres.com

[P] (818) 464-3215

[C] (310) 625-6825

15300 Ventura Blvd., Suite 200 | Sherman Oaks, CA 91403