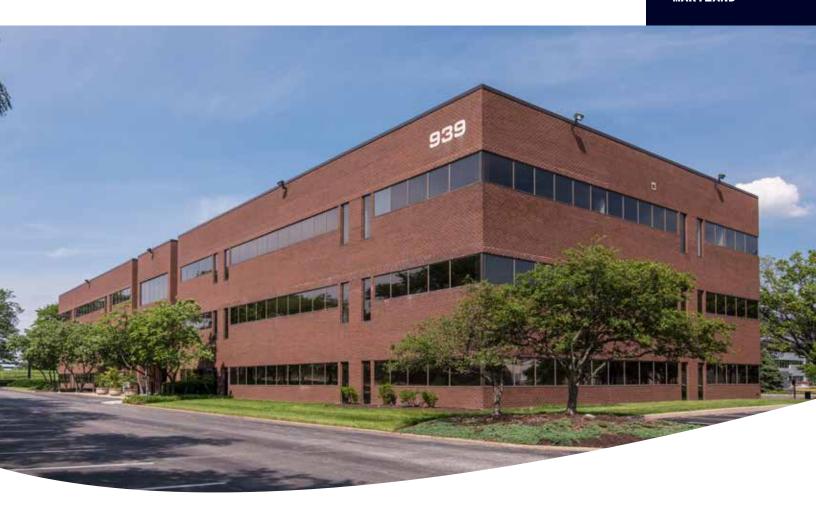

## 939 Elkridge Landing Road

LINTHICUM MARYLAND

Building Size: 54.200 SF

**Building Type:** Class A

Stories: 3

Parking Ratio: 4/1,000 SF Free Onsite Parking

Within walking distance to restaurants and hotels

## 939 Elkridge Landing Road