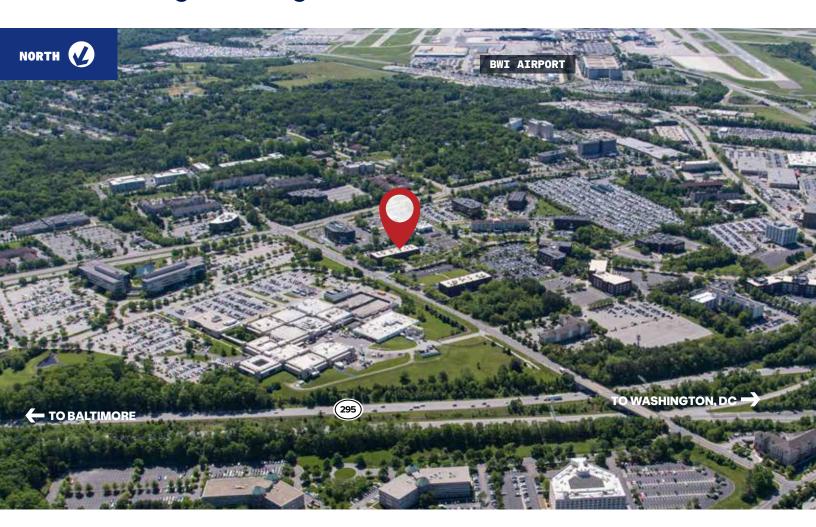

## Situated in Airport Square, a 220 acre corporate campus

|                | · · · · · · · · · · · · · · · · · · · |
|----------------|---------------------------------------|
| I-295          | 1mile                                 |
| BWI Airport    | 1.5 miles                             |
| I-695          | 2 miles                               |
| I-95           | 3 miles                               |
| Baltimore, MD  | 7.5 miles                             |
| Fort Meade     | 10 miles                              |
| I-495          | 20 miles                              |
| Washington, DC | 30 miles                              |
|                |                                       |