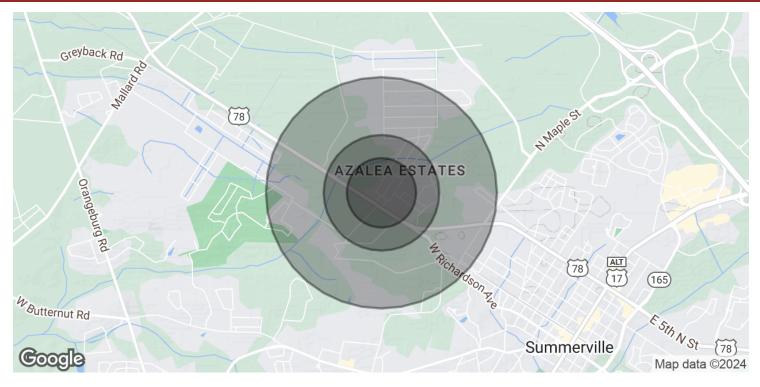

# **103 ARDIS STREET**

SUMMERVILLE, SC 29483

| POPULATION           | 0.3 MILES | 0.5 MILES | 1 MILE    |
|----------------------|-----------|-----------|-----------|
| Total Population     | 246       | 1,156     | 3,996     |
| Average Age          | 36        | 36        | 39        |
| Average Age (Male)   | 35        | 36        | 38        |
| Average Age (Female) | 36        | 37        | 40        |
| HOUSEHOLDS & INCOME  | 0.3 MILES | 0.5 MILES | 1 MILE    |
| Total Households     | 84        | 393       | 1,384     |
| # of Persons per HH  | 2.9       | 2.9       | 2.9       |
|                      |           |           |           |
| Average HH Income    | \$97,716  | \$100,195 | \$116,684 |

Demographics data derived from AlphaMap

for more information, please contact: