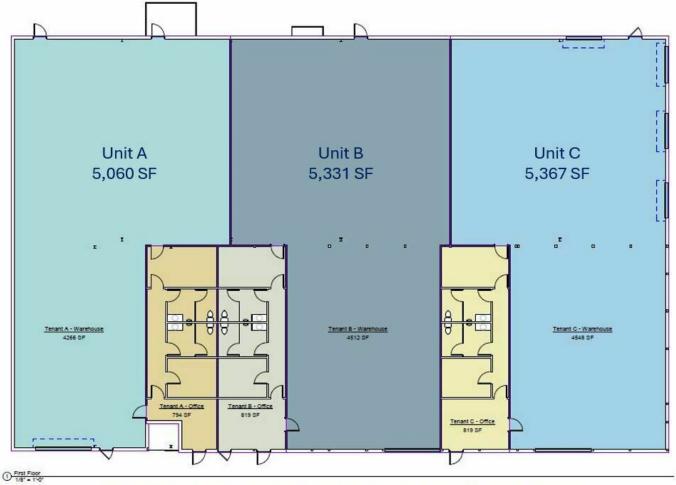

#### **OFFERING SUMMARY**

| Lease Rate:      | \$14.50 SF/yr (NNN) |
|------------------|---------------------|
| Building Size:   | 15,758 SF           |
| Available SF:    | 5,500 - 15,758 SF   |
| Number of Units: | 3                   |
| Market:          | Summerville         |

#### PROPERTY OVERVIEW

Located in the growing sub-market of Summerville, 103 Ardis offers flexible options for tenants located just minutes from downtown Summerville. The total building is 15,758 sf which can be split into 3 units. Garage doors that are 14x14. The current plan is to provide three units (+/- 5,500 sf) with an office component. Renovations are planned to start this summer and the units should deliver in September.

#### PROPERTY HIGHLIGHTS

- Minutes from Downtown Summerville
- Flex space will be totally renovated
- Delivery date projected September/October 2024
- 5,060 sf 15,758 sf

for more information, please contact: