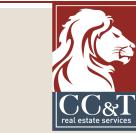

#### PROPERTY OVERVIEW

Located in the growing sub-market of Summerville, 103 Ardis offers flexible options for tenants located just minutes from downtown Summerville. The total building is 15,758 sf which can be split into 3 units. Garage doors that are 14x14. The current plan is to provide three units (+/- 5,500 sf) with an office component. Renovations are planned to start this summer and the units should deliver in September.

Ceiling heights are 21 feet. Situated on 2.3 acres and has 3 Phase power. Additional parking/outside storage being delivered where current home is located. Call for additional information. Listing agents have an ownership interest in the building.