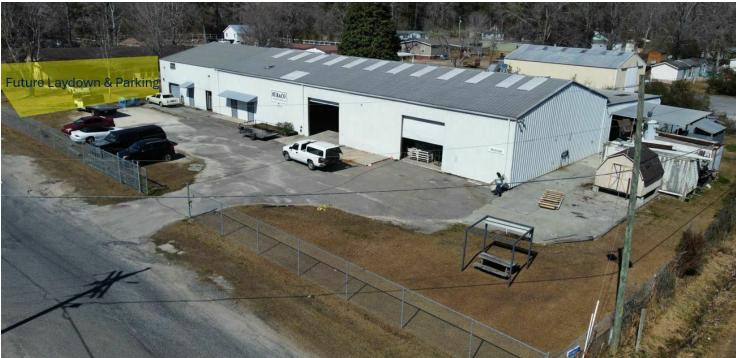

#### PROPERTY OVERVIEW

Located in the growing sub-market of Summerville, 103 Ardis offers flexible options for tenants located just minutes from downtown Summerville. The total building is 15,758 sf which can be split into 3 units. Garage doors that are 14x14. The current plan is to provide three units (+/- 5,500 sf) with an office component. Renovations are planned to start this summer and the units should deliver in September.

Ceiling heights are 21 feet. Situated on 2.3 acres and has 3 Phase power. Additional parking/outside storage being delivered where current home is located. Call for additional information. Listing agents have an ownership interest in the building.

#### PROPERTY HIGHLIGHTS

- Minutes from Downtown Summerville
- Flex space will be totally renovated
- Delivery date projected September/October 2024
- 5,060 sf 15,758 sf

for more information, please contact: