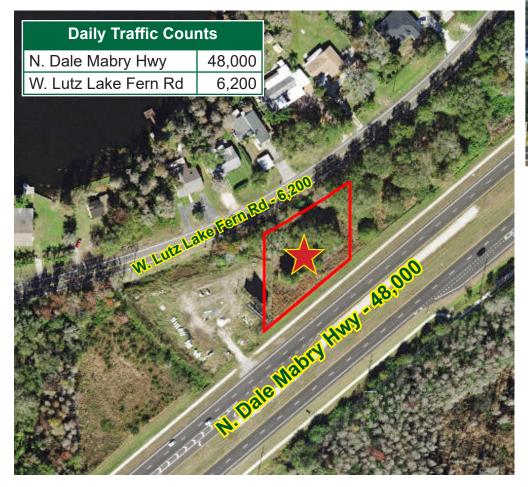

### **Property Description**

Great .53 acre lot, zoned CN, with frontage and access on Dale Mabry and Lutz Lake Fern, adjacent to the newly opened Dunkin' Donuts. This lot provides a very high traffic count in an area that has neighborhood communities being built all round. 34,000 daily cars on Dale Mabry Hwy and over 13,000 daily cars on Lutz Lake Fern Rd. Perfect for another fast food / restaurant to go in.