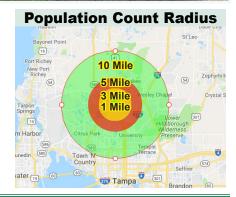

# Lutz Lake Fern - Dale Mabry Land

| Population Count Radius |         |
|-------------------------|---------|
| 10 Miles                | 424,771 |
| 5 Miles                 | 70,847  |
| 3 Miles                 | 17,675  |
| 1 Mile                  | 5,667   |