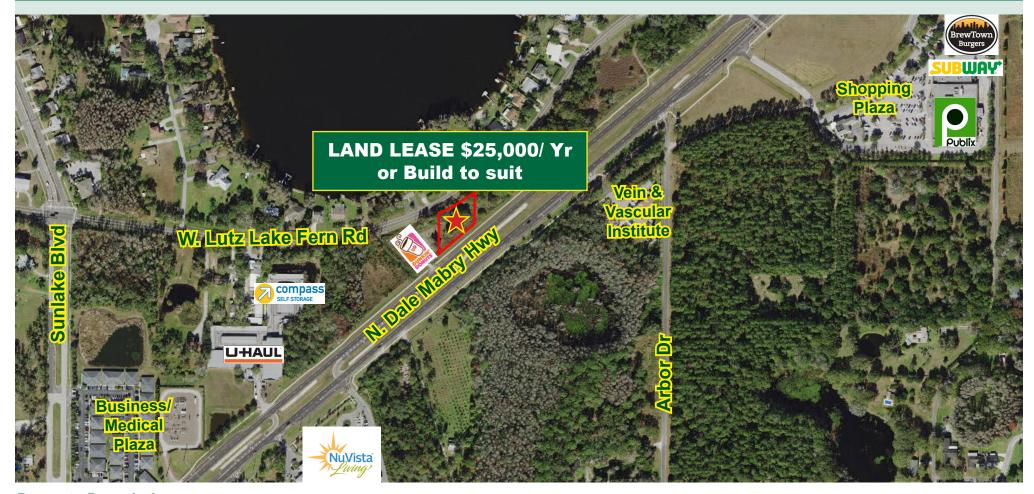

### **Property Description**

Great .53 acre lot, zoned CN, with frontage and access on Dale Mabry and Lutz Lake Fern, adjacent to the newly opened Dunkin' Donuts. This lot provides a very high traffic count in an area that has neighborhood communities being built all round. 34,000 daily cars on Dale Mabry Hwy and over 13,000 daily cars on Lutz Lake Fern Rd. Perfect for another fast food / restaurant to go in.