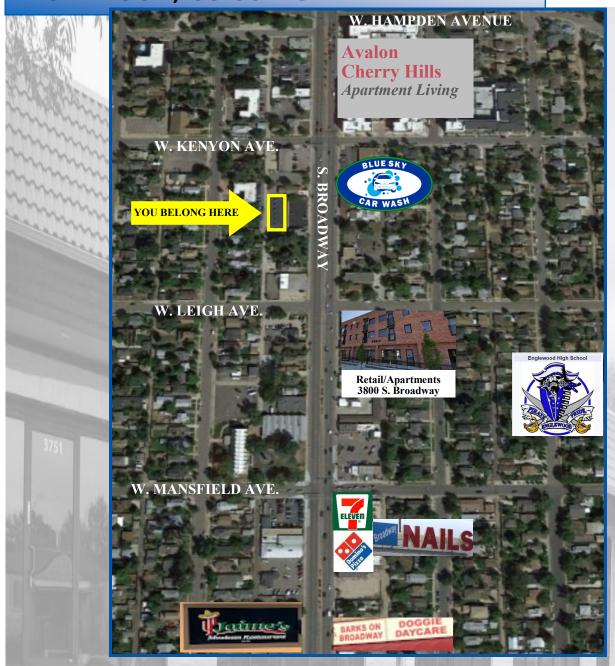

#### **HIGHLIGHTS**

- Monument signage on South Broadway
- Over 43,000 cars per day pass by
- On-Site and On-Street parking
- 1/2 block from the 321 unit, Avalon Cherry Hills Apartment Community
- Only 5 minutes (.9 miles) to Swedish Medical Center and Craig Hospital
- Zoning allows for variety of uses
- 50,000 + households within 3 miles
- 16,000 + population within 1 mile