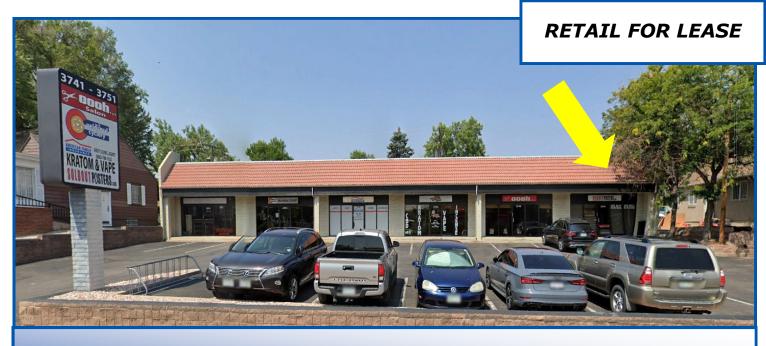

## 3741 - 3751 S. BROADWAY ENGLEWOOD, CO 80113

#### **HIGHLIGHTS**

- Monument signage on South Broadway
- Over 43,000 cars per day pass by
- On-Site and On-Street parking
- 1/2 block from the 321 unit, Avalon Cherry Hills Apartment Community
- Only 5 minutes (.9 miles) to Swedish Medical Center and Craig Hospital
- Zoning allows for variety of uses
- 50,000 + households within 3 miles
- 16,000 + population within 1 mile

Traffic Counts:
S. Broadway and Jefferson = 37,555 vpd
S. Broadway and Lehigh = 33,487 vpd

3741 S. Broadway

1,020 sf \$19.50 PSF NNN

\$1,657.50 Rent <u>\$877.20 CAM</u> \$2,534.70 / Month Total

Available 2/1/25 -Please do not disturb tenant