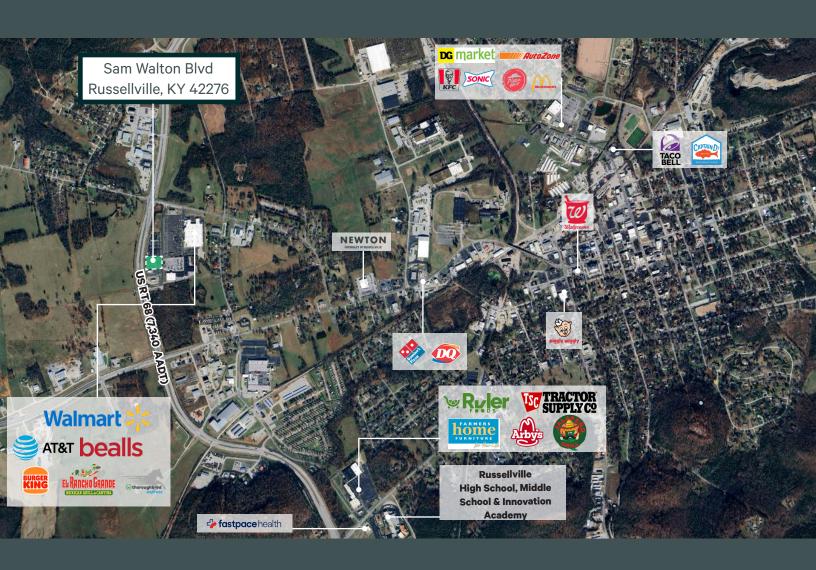

# ±1.5 AC Outparcel Available

## Russellville, Kentucky 42276



### **Contact Us**

Jen Annello Vice President +1 281 744 5313 jen.annello@cbre.com Lexi Johnson Associate +1 276 791 2248 lexi.johnson@cbre.com Paul Gaither Senior Vice President +1 615 294 6538 paul.gaither@cbre.com KY License: 207112

#### ± 1.5 AC Outparcel Available

Sam Walton Blvd | Russellville, KY 42276

#### + Located at signalized intersection off US Rt 68 and Sam Walton Drive

- + Traffic Counts: ± 12,018 AADT
- + Excellent frontage and visibilty

| DEMOGRAPHICS       | 5 MILES  | 10 MILES | 15 MILES |
|--------------------|----------|----------|----------|
| POPULATION         | 11,707   | 18,883   | 33,665   |
| DAYTIME POPULATION | 13,505   | 19,704   | 31,336   |
| AVERAGE HH. INCOME | \$68,796 | \$69,847 | \$73,122 |
| TOTAL HOUSEHOLDS   | 4,901    | 7,718    | 13,340