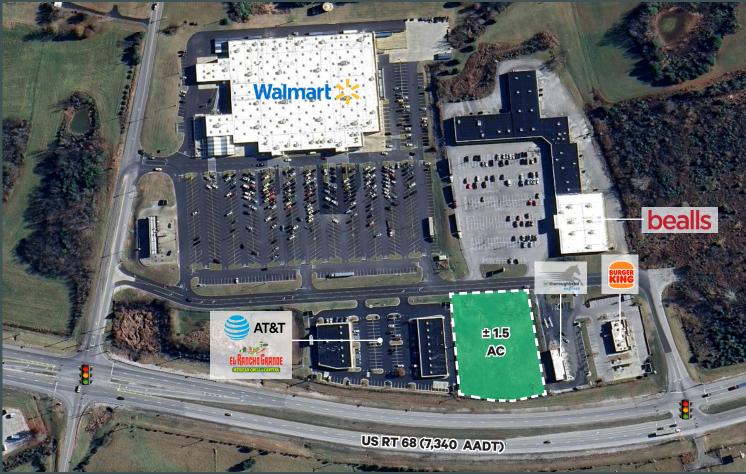

#### + Located at signalized intersection off US Rt 68 and Sam Walton Drive

- + Traffic Counts: ± 12,018 AADT
- + Excellent frontage and visibilty

| DEMOGRAPHICS       | 5 MILES  | 10 MILES | 15 MILES |
|--------------------|----------|----------|----------|
| POPULATION         | 11,707   | 18,883   | 33,665   |
| DAYTIME POPULATION | 13,505   | 19,704   | 31,336   |
| AVERAGE HH. INCOME | \$68,796 | \$69,847 | \$73,122 |
| TOTAL HOUSEHOLDS   | 4,901    | 7,718    | 13,340   |