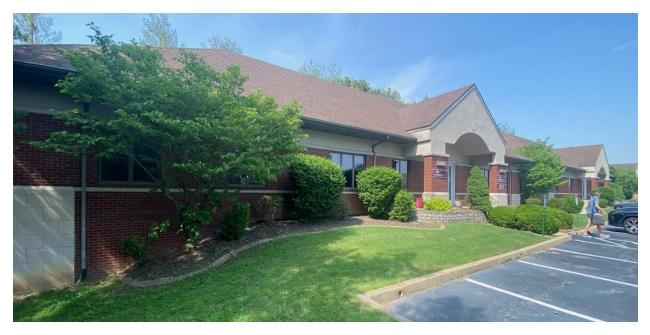

## **REMARKS:**

- Great location, directly off IL Route 159
- Well-maintained brick building, built in 1997
- Excellent management team in place.
- Private restrooms for each suite/tenant
- Motorized chair lift for handicap access.

Total Building Size: 7,890 SqFt.

- 1. Available Space#1 (Suite A-1): Street Level, 2613 SqFt. Rate \$13.50/SqFt
- 2. Available Space#2 (Suite A-2): Street Level, 1377 SqFt. Rate \$14.00/SqFt
- 3. Available Space (Suite A1 & 2): Street Level, 3990 SqFt. Rate \$13.00/SqFt
- 4. <u>Available Space#3 (Suite C): Lower level</u> with windows to back yard. Handicap Accessible (Motorized Stair Lift).