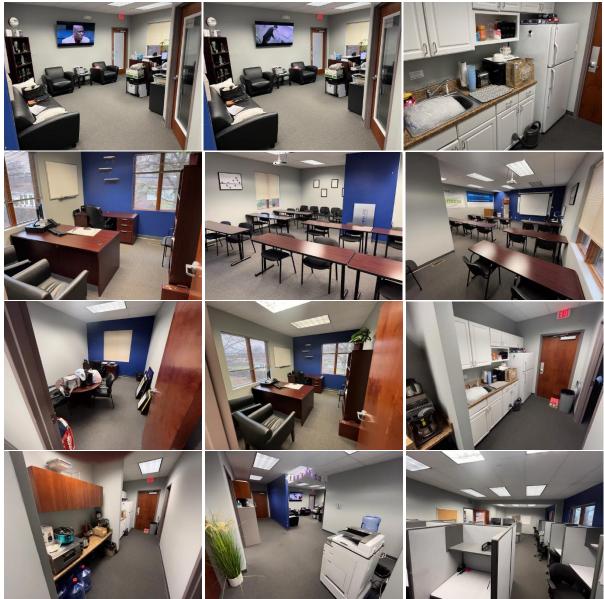

Total Building Size: 7,890 SqFt.

- 1. Available Space#1 (Suite A-1): Street Level, 2613 SqFt. Rate \$13.50/SqFt
- 2. Available Space#2 (Suite A-2): Street Level, 1377 SqFt. Rate \$14.00/SqFt
- 3. Available Space (Suite A1 & 2): Street Level, 3990 SqFt. Rate \$13.00/SqFt
- 4. <u>Available Space#3 (Suite C): Lower level</u> with windows to back yard. Handicap Accessible (Motorized Stair Lift).