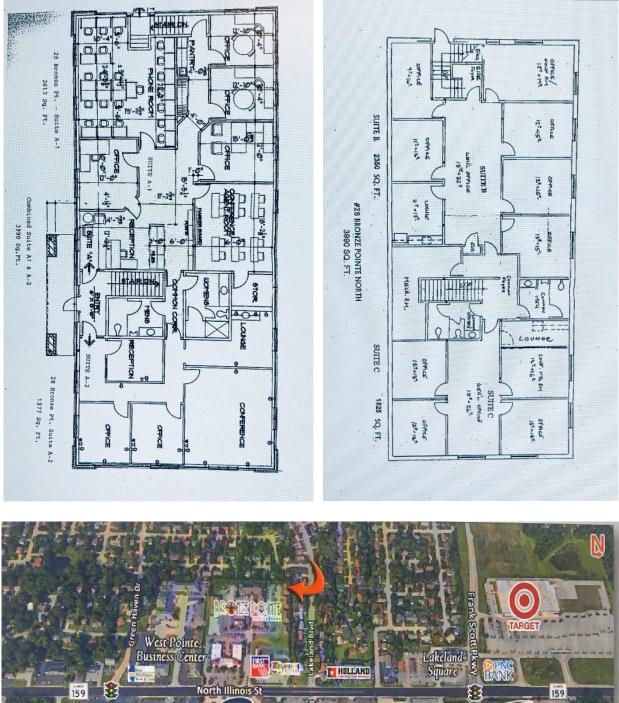

Total Building Size: 7,890 SqFt.

- 1. Available Space#1 (Suite A-1): Street Level, 2613 SqFt. Rate \$13.50/SqFt
- 2. Available Space#2 (Suite A-2): Street Level, 1377 SqFt. Rate \$14.00/SqFt
- 3. Available Space (Suite A1 & 2): Street Level, 3990 SqFt. Rate \$13.00/SqFt
- 4. <u>Available Space#3 (Suite C): Lower level</u> with windows to back yard. Handicap Accessible (Motorized Stair Lift).

Parking Space/Surface: 32, Asphalt

Rent Type: Modified Gross - Tenant Responsible: Utilities, Janitorial, Trash Zoning: Planned Business (Village of Swansea)

Landlord Responsible: Real Estate Taxes, Insurance, Repairs, Common Area Maintenance