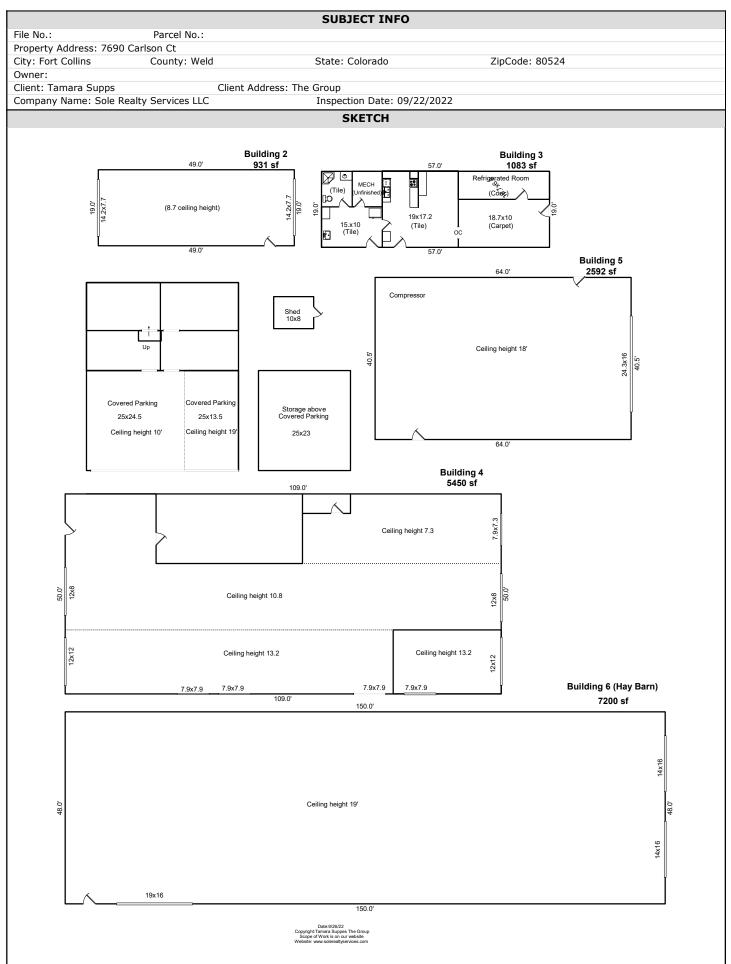

## 7690 Carlson Ct. Fort Collins (Suppes)

|                        |                      |                 | SUBJECT INFO             |                |  |
|------------------------|----------------------|-----------------|--------------------------|----------------|--|
| File No.:              | Parcel No.:          |                 |                          |                |  |
| Property Address: 7690 | Carlson Ct           |                 |                          |                |  |
| City: Fort Collins     | County: Weld         |                 | State: Colorado          | ZipCode: 80524 |  |
| Owner:                 |                      |                 |                          |                |  |
| Client: Tamara Supps   | (                    | Client Address: | The Group                |                |  |
| Company Name: Sole R   | ealty Services LLC   |                 | Inspection Date: 09/22/2 | 2022           |  |
|                        |                      |                 | SKETCH                   |                |  |
| Garage (GAR)           | )                    |                 |                          |                |  |
| 20.                    | .30 x 20.10 =        | 408.03          |                          |                |  |
| 0.5 x 20.              | .10 x 0.10 =         | 1.00            |                          |                |  |
|                        | Total area:          | 409.04          |                          |                |  |
| Main Level (G          | BVU)                 |                 |                          |                |  |
|                        | $.20 \times 0.20 =$  | 0.62            |                          |                |  |
|                        | .00 x 15.70 =        | 926.30          |                          |                |  |
|                        | $.00 \times 10.70 =$ | 75.35           |                          |                |  |
|                        | .70 x 4.20 =         | 103.74          |                          |                |  |
| 0.5 x 20.              |                      | 1.00            |                          |                |  |
|                        | $40 \times 20.40 =$  |                 |                          |                |  |
| 40                     | .30 x 32.00 =        | 1289.60         |                          |                |  |
|                        | Total area:          |                 |                          |                |  |
|                        |                      |                 |                          |                |  |
| Upper Level (0         | GBA4)                |                 |                          |                |  |
|                        | .85 x 3.80 =         | 75.45           |                          |                |  |
| 28.                    | .50 x 8.60 =         | 245.10          |                          |                |  |
|                        | .40 x 6.00 =         | 134.40          |                          |                |  |
|                        | .80 x 17.10 =        | 697.68          |                          |                |  |
|                        | $.00 \times 1.40 =$  | 8.40            |                          |                |  |
| 4.                     | .60 x 3.80 =         | 17.48           |                          |                |  |
|                        | Total area:          | 1178.51         |                          |                |  |
| Building 2 (GA         | R)                   |                 |                          |                |  |
|                        | .00 x 19.00 =        | 931.00          |                          |                |  |
|                        | Total area:          | 931.00          |                          |                |  |
| <b>_</b>               |                      |                 |                          |                |  |
| Building 3 (GA         | <b>(K)</b>           | 1002 00         |                          |                |  |
| 57.                    | .00 x 19.00 =        |                 |                          |                |  |
|                        | Total area:          | T083.00         |                          |                |  |
| Building 4 (GA         | R)                   |                 |                          |                |  |
|                        | .00 x 50.00 =        | 5450.00         |                          |                |  |
|                        | Total area:          | 5450.00         |                          |                |  |
| Ruilding 6 (Us         | $(C \land P)$        |                 |                          |                |  |
|                        | y Barn) (GAR)        | 7200 00         |                          |                |  |
| 100.                   | Total area:          |                 |                          |                |  |
|                        | iotai aica.          | ,200.00         |                          |                |  |
| Building 5 (GA         |                      |                 |                          |                |  |
|                        | $.00 \times 40.50 =$ |                 |                          |                |  |
|                        | Total area:          | 2592.00         |                          |                |  |
|                        |                      |                 |                          |                |  |
|                        |                      |                 |                          |                |  |
|                        |                      |                 |                          |                |  |