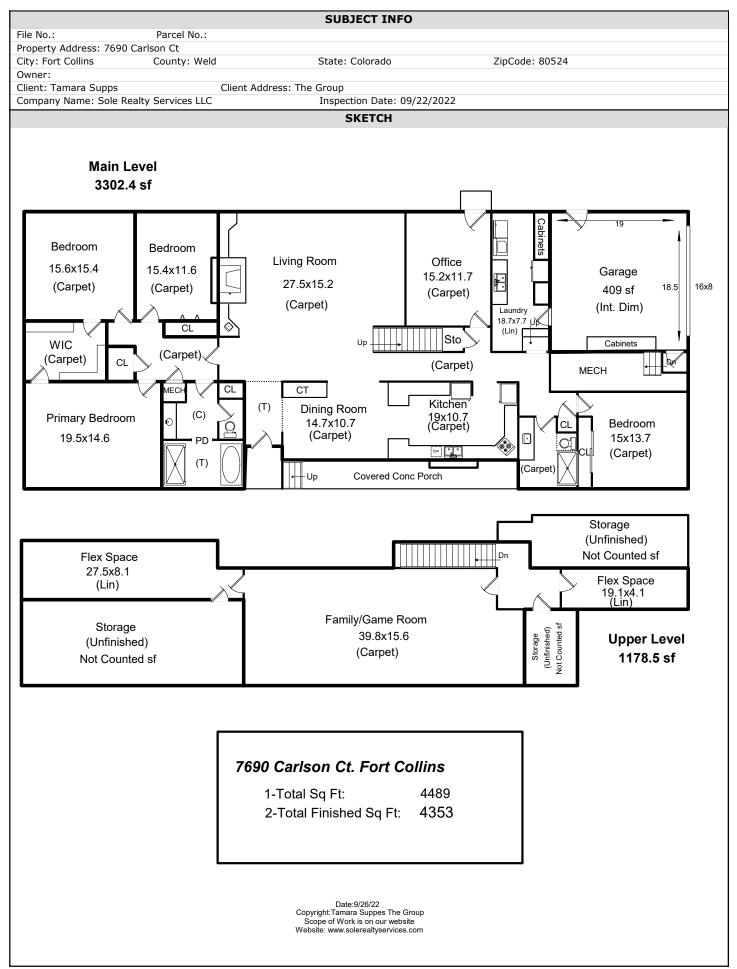

## 7690 Carlson Ct. Fort Collins (Suppes)

|                        |                      |                 | SUBJECT INFO             |                |  |
|------------------------|----------------------|-----------------|--------------------------|----------------|--|
| File No.:              | Parcel No.:          |                 |                          |                |  |
| Property Address: 7690 | Carlson Ct           |                 |                          |                |  |
| City: Fort Collins     | County: Weld         |                 | State: Colorado          | ZipCode: 80524 |  |
| Owner:                 |                      |                 |                          |                |  |
| Client: Tamara Supps   | (                    | Client Address: | The Group                |                |  |
| Company Name: Sole R   | ealty Services LLC   |                 | Inspection Date: 09/22/2 | 2022           |  |
|                        |                      |                 | SKETCH                   |                |  |
| Garage (GAR)           | )                    |                 |                          |                |  |
| 20.                    | .30 x 20.10 =        | 408.03          |                          |                |  |
| 0.5 x 20.              | .10 x 0.10 =         | 1.00            |                          |                |  |
|                        | Total area:          | 409.04          |                          |                |  |
| Main Level (G          | BVU)                 |                 |                          |                |  |
|                        | $.20 \times 0.20 =$  | 0.62            |                          |                |  |
|                        | .00 x 15.70 =        | 926.30          |                          |                |  |
|                        | $.00 \times 10.70 =$ | 75.35           |                          |                |  |
|                        | .70 x 4.20 =         | 103.74          |                          |                |  |
| 0.5 x 20.              |                      | 1.00            |                          |                |  |
|                        | $40 \times 20.40 =$  |                 |                          |                |  |
| 40                     | .30 x 32.00 =        | 1289.60         |                          |                |  |
|                        | Total area:          |                 |                          |                |  |
|                        |                      |                 |                          |                |  |
| Upper Level (0         | GBA4)                |                 |                          |                |  |
|                        | .85 x 3.80 =         | 75.45           |                          |                |  |
| 28.                    | .50 x 8.60 =         | 245.10          |                          |                |  |
|                        | .40 x 6.00 =         | 134.40          |                          |                |  |
|                        | .80 x 17.10 =        | 697.68          |                          |                |  |
|                        | $.00 \times 1.40 =$  | 8.40            |                          |                |  |
| 4.                     | .60 x 3.80 =         | 17.48           |                          |                |  |
|                        | Total area:          | 1178.51         |                          |                |  |
| Building 2 (GA         | R)                   |                 |                          |                |  |
|                        | .00 x 19.00 =        | 931.00          |                          |                |  |
|                        | Total area:          | 931.00          |                          |                |  |
| <b>_</b>               |                      |                 |                          |                |  |
| Building 3 (GA         | <b>(K)</b>           | 1002 00         |                          |                |  |
| 57.                    | .00 x 19.00 =        |                 |                          |                |  |
|                        | Total area:          | T083.00         |                          |                |  |
| Building 4 (GA         | R)                   |                 |                          |                |  |
|                        | .00 x 50.00 =        | 5450.00         |                          |                |  |
|                        | Total area:          | 5450.00         |                          |                |  |
| Ruilding 6 (Us         | $(C \land P)$        |                 |                          |                |  |
|                        | y Barn) (GAR)        | 7200 00         |                          |                |  |
| 100.                   | Total area:          |                 |                          |                |  |
|                        | iotai aica.          | ,200.00         |                          |                |  |
| Building 5 (GA         |                      |                 |                          |                |  |
|                        | $.00 \times 40.50 =$ |                 |                          |                |  |
|                        | Total area:          | 2592.00         |                          |                |  |
|                        |                      |                 |                          |                |  |
|                        |                      |                 |                          |                |  |
|                        |                      |                 |                          |                |  |