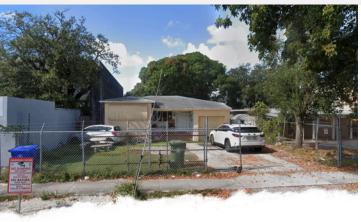

## 2110 NW 22ND CT MIAMI FL 33142

Allapattah 7,300sf Industrial Zoned, with a single family currently on site. D2 Lot. Hard to find vacant lot in urban core industrial busy neighborhood. Ideal for an owner user who can demo building and use outdoor storage, truck for etc; for building parking, warehouse; or as a covered land play on the obvious path of development. The site's best feature is location. Allapattah is an urban neighborhood, with quick access to major population centers downtown, Brickell, coral gables, Wynwood and more. It also features great access to major logistical focal points such as the airport riverport and seaport, and all the areas major highways such as I95 and SR836 can which get you anywhere north/south/or west in the county. Its location adjacent-West of Wynwood and adjacent-North of the Civic Center also means its in immediate path of development, and thus also a great investment.