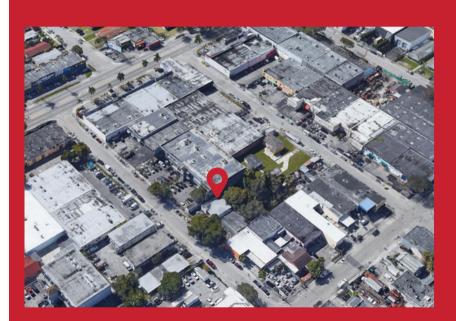

## 2110 NW 22ND CT MIAMI FL 33142

Allapattah 7,300sf Industrial Zoned, with a single family currently on site. D2 Lot. Hard to find vacant lot in urban core industrial busy neighborhood. Ideal for an owner user who can demo building and use outdoor storage, truck for etc; for building parking, warehouse; or as a covered land play on the obvious path of development. The site's best feature is location. Allapattah is an urban neighborhood, with quick access to major population centers downtown, Brickell, coral gables, Wynwood and more. It also features great access to major logistical focal points such as the airport riverport and seaport, and all the areas major highways such as I95 and SR836 can which get you anywhere north/south/or west in the county. Its location adjacent-West of Wynwood and adjacent-North of the Civic Center also means its in immediate path of development, and thus also a great investment.