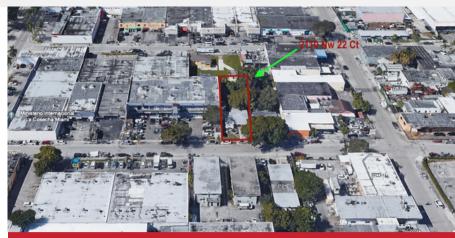

## 2110 NW 22ND CT MIAMI FL 33142

Allapattah 7,300sf Industrial Zoned, with a single family currently on site. D2 Lot. Hard to find vacant lot in urban core industrial busy neighborhood. Ideal for an owner user who can demo building and use outdoor storage, truck for etc; for building parking, warehouse; or as a covered land play on the obvious path of development. The site's best feature is location. Allapattah is an urban neighborhood, with quick access to major population centers downtown, Brickell, coral gables, Wynwood and more. It also features great access to major logistical focal points such as the airport riverport and seaport, and all the areas major highways such as I95 and SR836 can which get you anywhere north/south/or west in the county. Its location adjacent-West of Wynwood and adjacent-North of the Civic Center also means its in immediate path of development, and thus also a great investment.