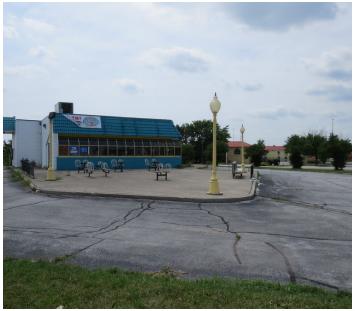

#### **ADDITIONAL PHOTOS**

1441 E. 82nd Ave, Merrillville, IN 46410

### **PROPERTY OVERVIEW**

3,298 SF now available in Merrillville, IN. Property was formerly used as a restaurant and has a drive-thru lane and pick-up window. Building sits on over 1 acre which gives ample parking for customers and employees. Located within the strongest corridor of retail in Northwest, IN. Within view of many national and local tenants.