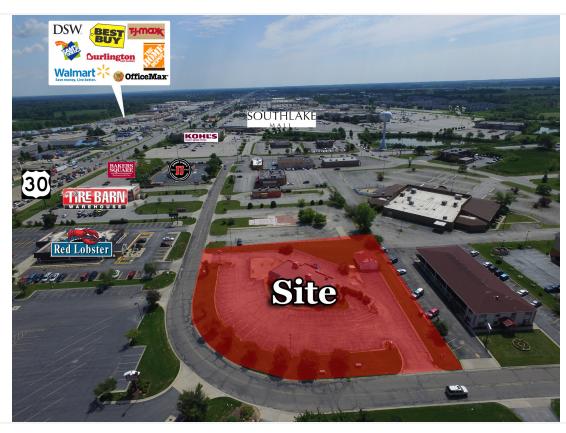

### **LOCATION OVERVIEW**

Located in Merrillville just off of US 30 and I-65. Just west of Southlake Mall across Mississippi. High traffic area with many offices and hotels nearby. The population of Merrillville was 35,246 at the 2010 census. Merrillville is located in the east-central portion of Lake County, in the Chicago metropolitan area.