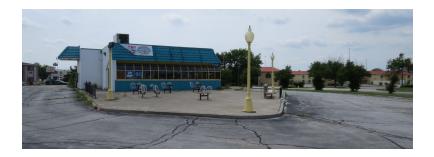

### **PROPERTY HIGHLIGHTS**

- · Located just off the US 30 exit from I-65
- Former restaurant with drive-thru
- 3,298 SF now available for lease with visibility from US 30
- Aggressive rental rates
- · Located within proximity of over 1M SF of retail and shopping
- Strong presence of shopping and hotels nearby

### **PROPERTY OVERVIEW**

3,298 SF now available in Merrillville, IN. Property was formerly used as a restaurant and has a drive-thru lane and pick-up window. Building sits on over 1 acre which gives ample parking for customers and employees. Located within the strongest corridor of retail in Northwest, IN. Within view of many national and local tenants.