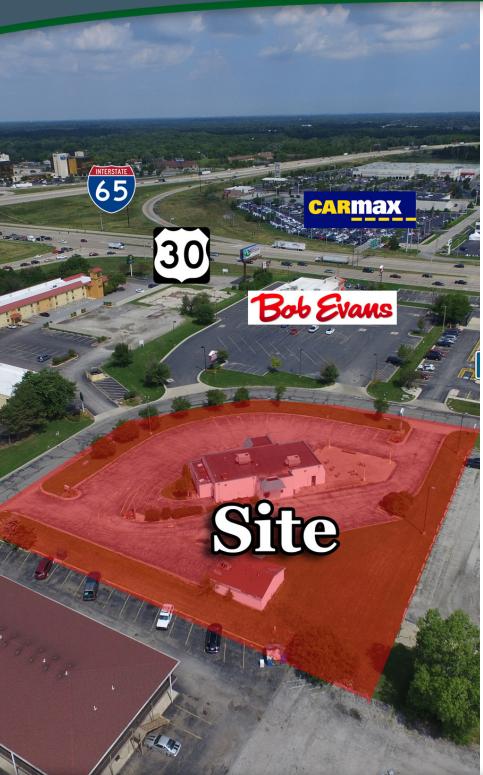

### **PROPERTY HIGHLIGHTS**

- · Located just off the US 30 exit from I-65
- Former restaurant with drive-thru
- 3,298 SF now available for lease with visibility from US 30
- Aggressive rental rates
- · Located within proximity of over 1M SF of retail and shopping
- Strong presence of shopping and hotels nearby

### **PROPERTY OVERVIEW**

3,298 SF now available in Merrillville, IN. Property was formerly used as a restaurant and has a drive-thru lane and pick-up window. Building sits on over 1 acre which gives ample parking for customers and employees. Located within the strongest corridor of retail in Northwest, IN. Within view of many national and local tenants.

### **LOCATION OVERVIEW**

Located in Merrillville just off of US 30 and I-65. Just west of Southlake Mall across Mississippi. High traffic area with many offices and hotels nearby. The population of Merrillville was 35,246 at the 2010 census. Merrillville is located in the east-central portion of Lake County, in the Chicago metropolitan area.