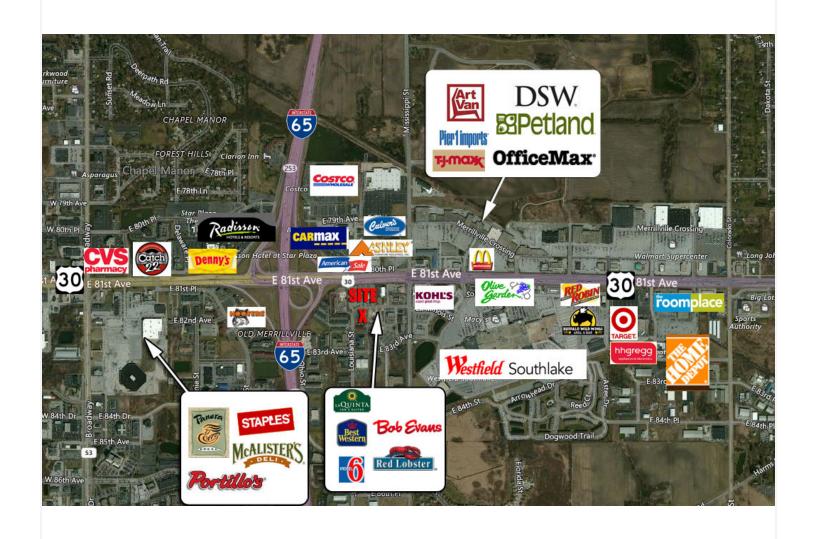

### **LOCATION OVERVIEW**

Located in Merrillville just off of US 30 and I-65. Just west of Southlake Mall across Mississippi. High traffic area with many offices and hotels nearby. The population of Merrillville was 35,246 at the 2010 census. Merrillville is located in the east-central portion of Lake County, in the Chicago metropolitan area.

1441 E. 82nd Ave, Merrillville, IN 46410

**ADDITIONAL PHOTOS** 

1441 E. 82nd Ave, Merrillville, IN 46410

SITE PLAN

1441 E. 82nd Ave, Merrillville, IN 46410

**LOCATION MAPS** 

1441 E. 82nd Ave, Merrillville, IN 46410