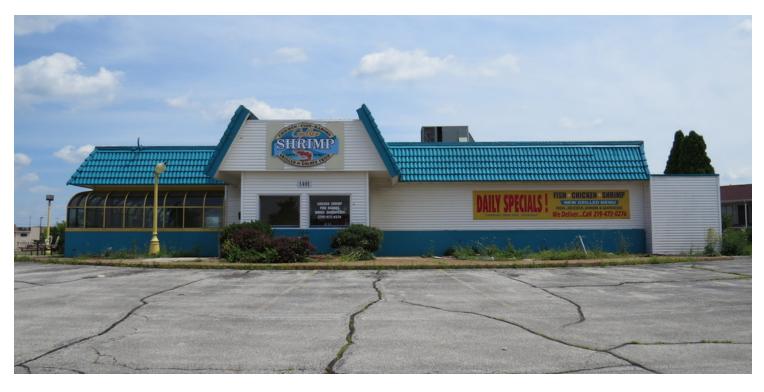

#### **ADDITIONAL PHOTOS**

1441 E. 82nd Ave, Merrillville, IN 46410

### **PROPERTY OVERVIEW**

3,298 SF now available in Merrillville, IN. Property was formerly used as a restaurant and has a drive-thru lane and pick-up window. Building sits on over 1 acre which gives ample parking for customers and employees. Located within the strongest corridor of retail in Northwest, IN. Within view of many national and local tenants.