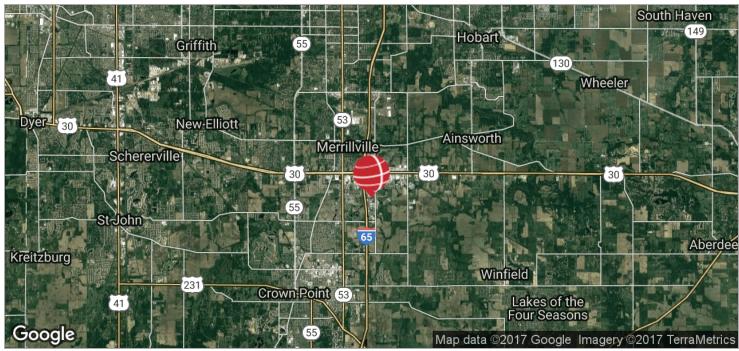

### **LOCATION OVERVIEW**

Located in Merrillville just off of US 30 and I-65. Just west of Southlake Mall across Mississippi. High traffic area with many offices and hotels nearby. The population of Merrillville was 35,246 at the 2010 census. Merrillville is located in the east-central portion of Lake County, in the Chicago metropolitan area.

1441 E. 82nd Ave, Merrillville, IN 46410

**ADDITIONAL PHOTOS** 

1441 E. 82nd Ave, Merrillville, IN 46410

SITE PLAN

1441 E. 82nd Ave, Merrillville, IN 46410

**LOCATION MAPS** 

1441 E. 82nd Ave, Merrillville, IN 46410