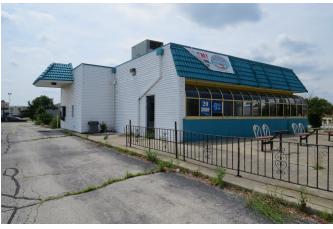

#### **ADDITIONAL PHOTOS**

1441 E. 82nd Ave, Merrillville, IN 46410

### **PROPERTY OVERVIEW**

3,298 SF now available in Merrillville, IN. Property was formerly used as a restaurant and has a drive-thru lane and pick-up window. Building sits on over 1 acre which gives ample parking for customers and employees. Located within the strongest corridor of retail in Northwest, IN. Within view of many national and local tenants.