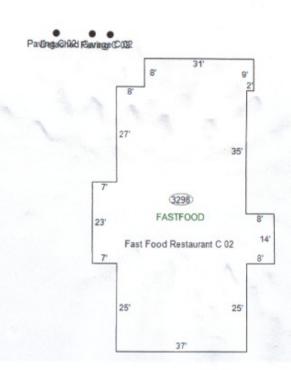

### **OFFERING SUMMARY**

Available SF: 3,298 SF

Lease Rate: \$10.00 SF/yr

Lease Type: NNN

Lot Size: 1.14 Acres

**Building Size:** 3298 SF

1441 E. 82nd Ave, Merrillville, IN 46410

**ADDITIONAL PHOTOS** 

1441 E. 82nd Ave, Merrillville, IN 46410

SITE PLAN

1441 E. 82nd Ave, Merrillville, IN 46410

**LOCATION MAPS** 

1441 E. 82nd Ave, Merrillville, IN 46410