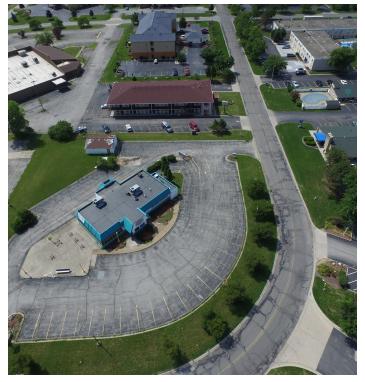

#### **EXECUTIVE SUMMARY**

### **PROPERTY OVERVIEW**

3,298 SF now available in Merrillville, IN. Property was formerly used as a restaurant and has a drive-thru lane and pick-up window. Building sits on over 1 acre which gives ample parking for customers and employees. Located within the strongest corridor of retail in Northwest, IN. Within view of many national and local tenants.

### **LOCATION OVERVIEW**

Located in Merrillville just off of US 30 and I-65. Just west of Southlake Mall across Mississippi. High traffic area with many offices and hotels nearby. The population of Merrillville was 35,246 at the 2010 census. Merrillville is located in the east-central portion of Lake County, in the Chicago metropolitan area.