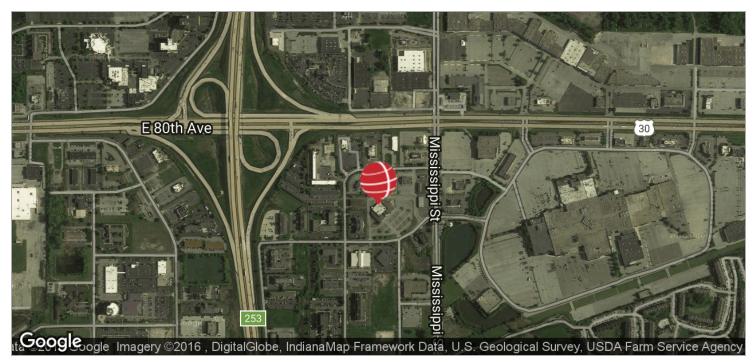

### **LOCATION OVERVIEW**

Located in Merrillville just off of US 30 and I-65. Just west of Southlake Mall across Mississippi. High traffic area with many offices and hotels nearby. The population of Merrillville was 35,246 at the 2010 census. Merrillville is located in the east-central portion of Lake County, in the Chicago metropolitan area.

1441 E. 82nd Ave, Merrillville, IN 46410

**ADDITIONAL PHOTOS** 

1441 E. 82nd Ave, Merrillville, IN 46410

SITE PLAN

1441 E. 82nd Ave, Merrillville, IN 46410

**LOCATION MAPS** 

1441 E. 82nd Ave, Merrillville, IN 46410