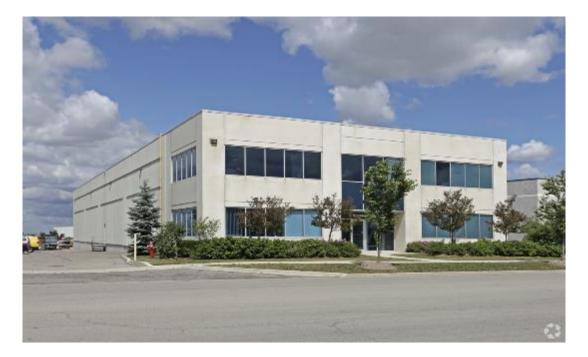

## Employment E2 Industrial Zone 15,400 Square Foot Stand Alone Industrial Property Gateway Employment Planning District - Hurontario St. (Hwy 10) & Hwy 407/ Hwy 410 / Derry Rd

- Attractive Detached Precast Exterior & Steel industrial building
- Irregular 0.997 Ac lot siding onto the Hazel McCallion LRT & GO
- 24 FT Clear Height, 600 Amp 600 Volt, 2 Dock & 1 DI Bays
- New Build out of Office Space of about 2200 square feet w/HVAC
- 300+ SF 2<sup>nd</sup> FIr mezzanine Employee Area not included in Area

801 Eglinton Ave W, Ste 404, Toronto, ON, M5N 1E3 Ph (416) 823-2929 www.tvrealtyserices.com

CoStar Power Brokerage Winner - GTA's Top Sales Volumes – multiple years

mississauga stand alone industrial building for lease