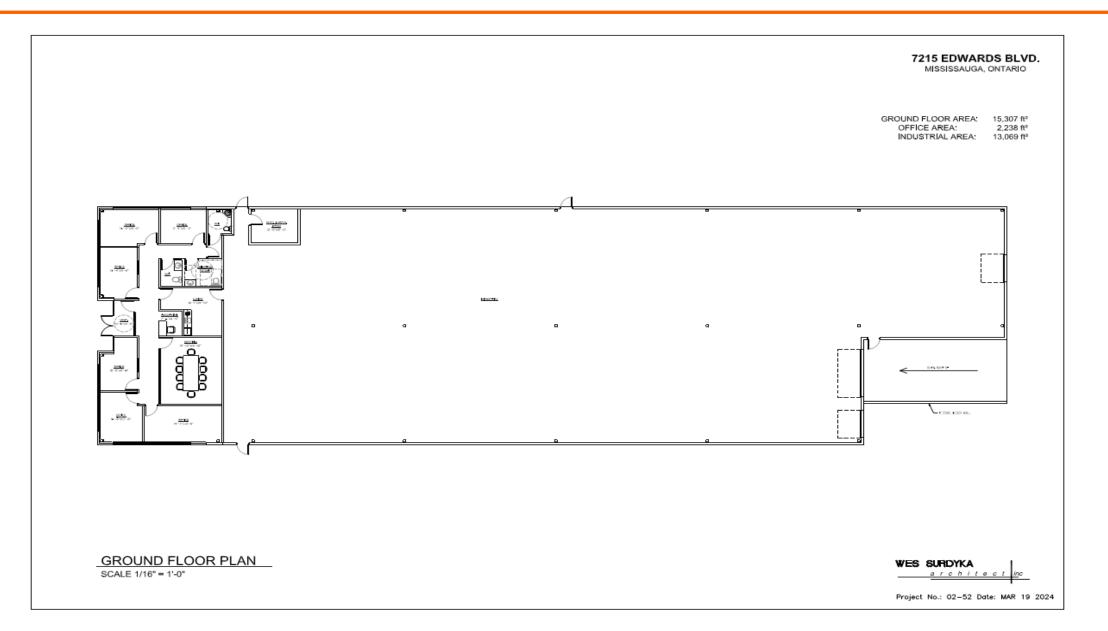

## Employment E2 Industrial Zone 15,400 Square Foot Stand Alone Industrial Property Gateway Employment Planning District - Hurontario St. (Hwy 10) & Hwy 407/ Hwy 410 / Derry Rd

- Attractive Detached Precast Exterior & Steel industrial building
- Irregular 0.997 Ac lot siding onto the Hazel McCallion LRT & GO
- 24 FT Clear Height, 600 Amp 600 Volt, 2 Dock & 1 DI Bays
- New Build out of Office Space of about 2200 square feet w/HVAC
- 300+ SF 2<sup>nd</sup> FIr mezzanine Employee Area not included in Area