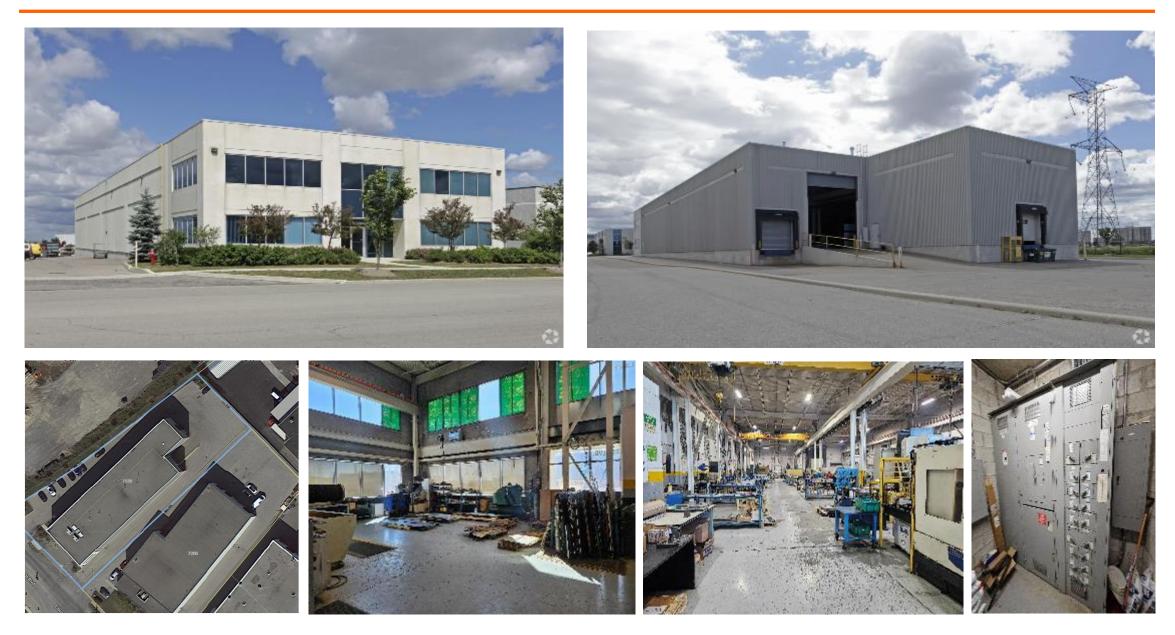

## Employment E2 Industrial Zone 15,400 Square Foot Stand Alone Industrial Property Gateway Employment Planning District - Hurontario St. (Hwy 10) & Hwy 407/ Hwy 410 / Derry Rd

- Attractive Detached Precast Exterior & Steel industrial building
- Irregular 0.997 Ac lot siding onto the Hazel McCallion LRT & GO
- 24 FT Clear Height, 600 Amp 600 Volt, 2 Dock & 1 DI Bays
- New Build out of Office Space of about 2200 square feet w/HVAC
- 300+ SF 2<sup>nd</sup> FIr mezzanine Employee Area not included in Area

801 Eglinton Ave W, Ste 404, Toronto, ON, M5N 1E3 Ph (416) 823-2929 www.tvrealtyserices.com

CoStar Power Brokerage Winner - GTA's Top Sales Volumes – multiple years