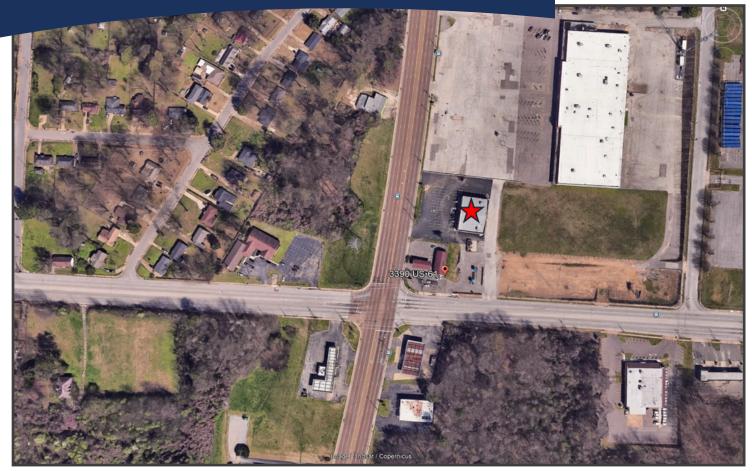

### For Sublease 8,320 SF

- Freestanding building located at the intersection of Hwy 61 and E. Mitchell Rd
- Lease expires 1/31/26
- Traffic count: 20,316