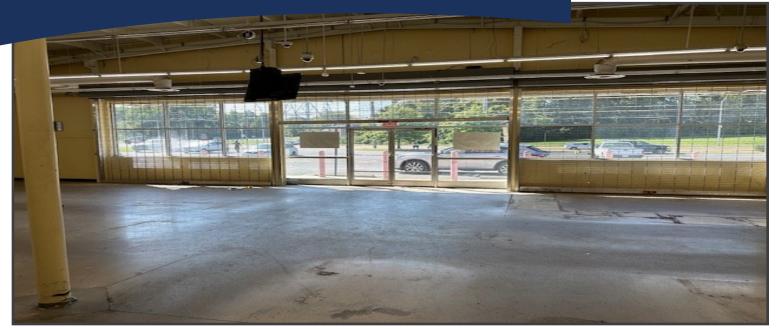

### For Sublease 8,320 SF

- Freestanding building located at the intersection of Hwy 61 and E. Mitchell Rd
- Lease expires 1/31/26
- Traffic count: 20,316