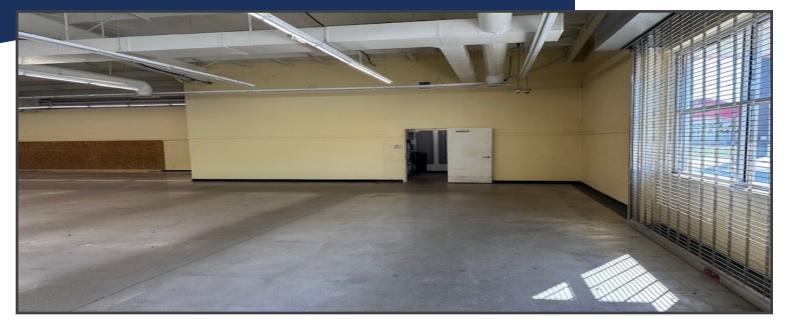

### For Sublease 8,320 SF

- Freestanding building located at the intersection of Hwy 61 and E. Mitchell Rd
- Lease expires 1/31/26
- Traffic count: 20,316