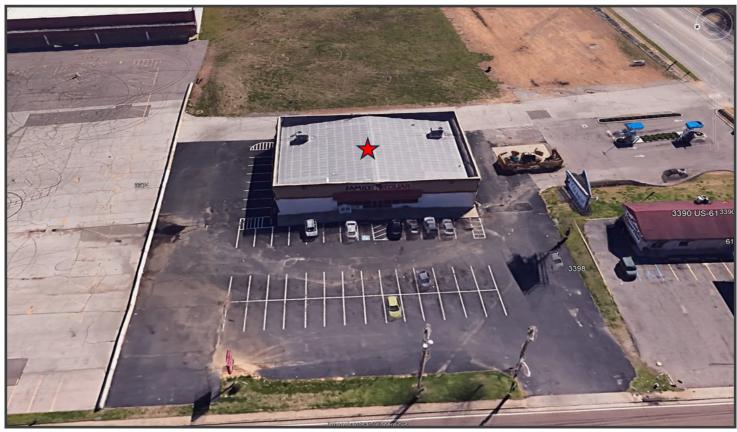

### For Sublease 8,320 SF

- Freestanding building located at the intersection of Hwy 61 and E. Mitchell Rd
- Lease expires 1/31/26
- Traffic count: 20,316

## Former Family Dollar Location Memphis, TN

# Former Family Dollar Location Memphis, TN