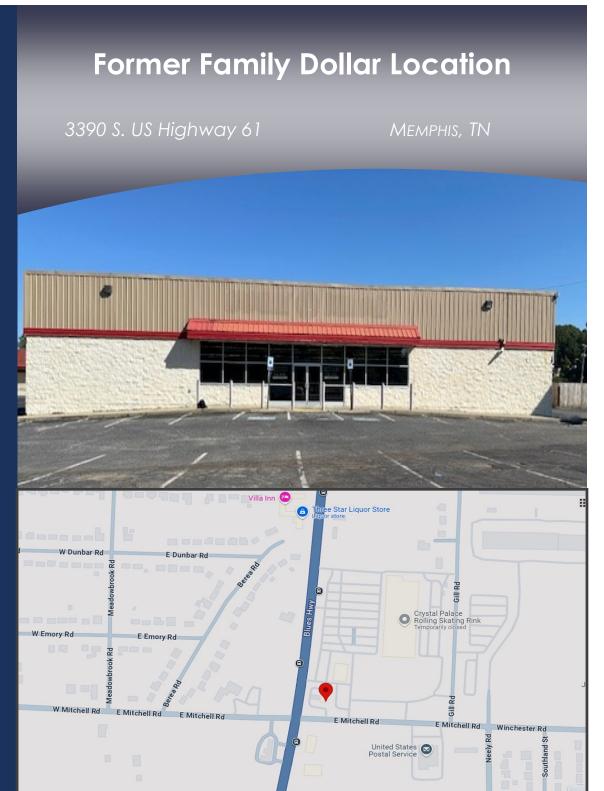

### For Sublease 8,320 SF

- Freestanding building located at the intersection of Hwy 61 and E. Mitchell Rd
- Lease expires 1/31/26
- Traffic count: 20,316

## Former Family Dollar Location Memphis, TN