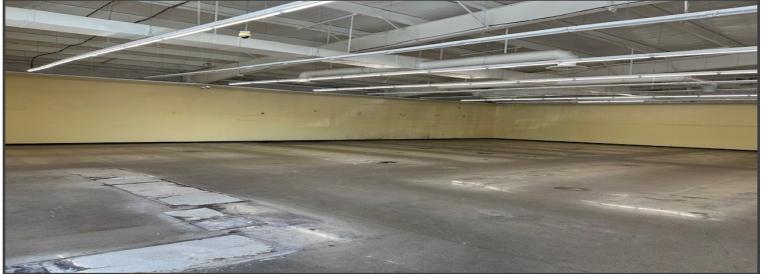

### For Sublease 8,320 SF

- Freestanding building located at the intersection of Hwy 61 and E. Mitchell Rd
- Lease expires 1/31/26
- Traffic count: 20,316