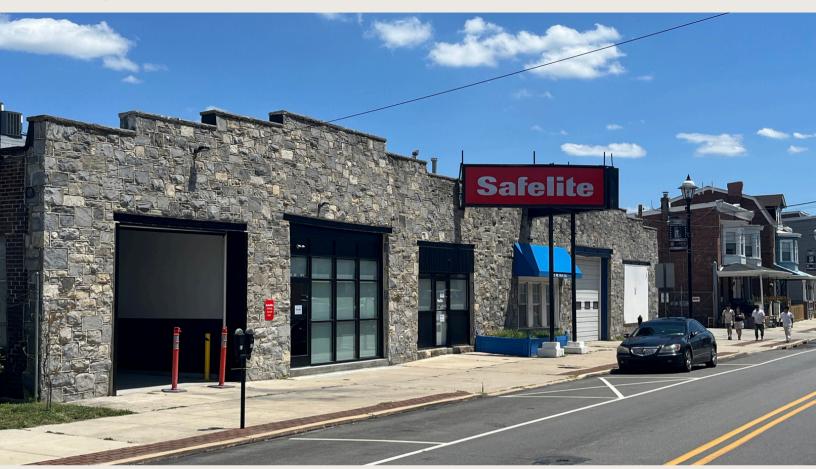

### 25 W 4TH STREET - BLDG A

9,457 SF | AVAILABLE FOR LEASE

Safelite

## PROPERTY HIGHLIGHTS

**Primary use: Auto Repair Shop** 

Secured parking/ contractors yard/ former repair garage

RYAN PENSABENE RPENSABENE@FLYNNCO.COM 215-561-6565 X 116

**MICHAEL BORSKI, JR., SIOR** MBORSKIJR@FLYNNCO.COM 215-561-6565 X 119

> The Flynn <u>Company</u>

\$8.95 NNN

Drive-In Doors: 1 Rear, 1 Front, 1 Side

12'5" Clearance

Renovated: New LED Lighting, White box, fully watertight roof, HVAC