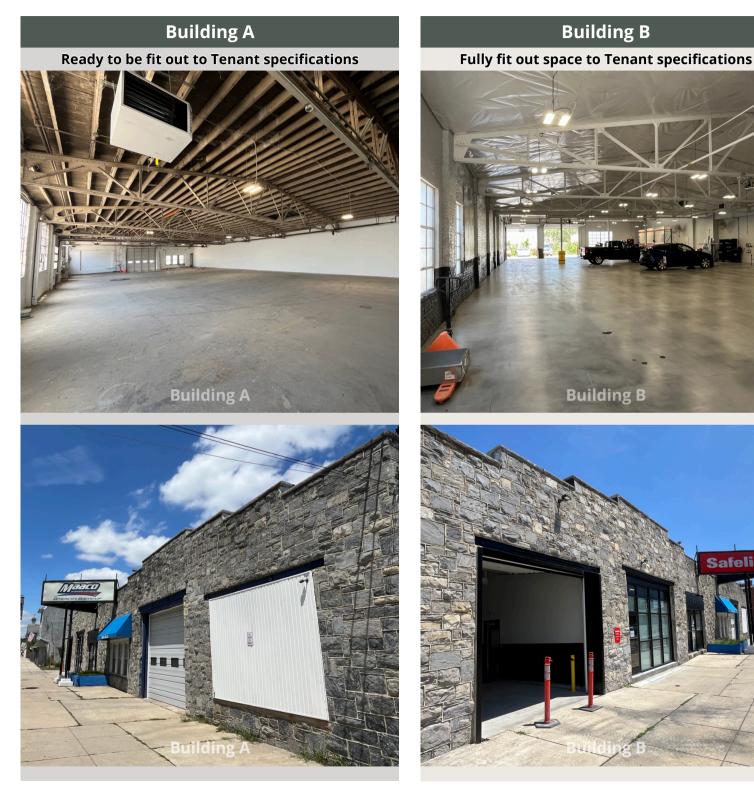

## PHOTOS

THE FLYNN COMPANY

## PROPERTY HIGHLIGHTS

**Primary use: Auto Repair Shop** 

Secured parking/ contractors yard/ former repair garage

RYAN PENSABENE RPENSABENE@FLYNNCO.COM 215-561-6565 X 116

**MICHAEL BORSKI, JR., SIOR** MBORSKIJR@FLYNNCO.COM 215-561-6565 X 119

> The Flynn <u>Company</u>

\$8.95 NNN

Drive-In Doors: 1 Rear, 1 Front, 1 Side

12'5" Clearance

Renovated: New LED Lighting, White box, fully watertight roof, HVAC