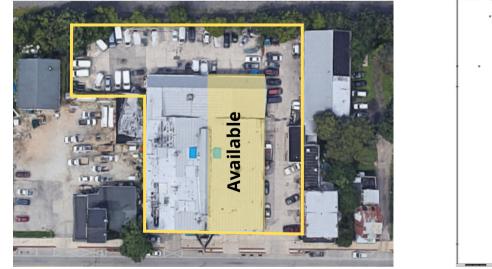

# 25 W 4th Street - Bldg A Bridgeport, PA

# 9,457 SF | AVAILABLE FOR LEASE

## PROPERTY HIGHLIGHTS

**Primary use: Auto Repair Shop** 

Secured parking/ contractors yard/ former repair garage

RYAN PENSABENE RPENSABENE@FLYNNCO.COM 215-561-6565 X 116

**MICHAEL BORSKI, JR., SIOR** MBORSKIJR@FLYNNCO.COM 215-561-6565 X 119