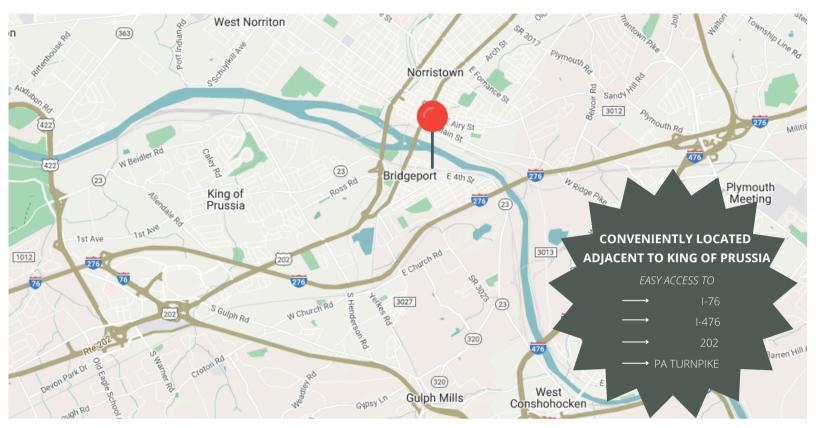

SE

## PROPERTY HIGHLIGHTS



**Primary use: Auto Repair Shop** 



Secured parking/ contractors yard/ former repair garage

RYAN PENSABENE RPENSABENE@FLYNNCO.COM 215-561-6565 X 116

**MICHAEL BORSKI, JR., SIOR** MBORSKIJR@FLYNNCO.COM 215-561-6565 X 119

> The Flynn <u>Company</u>



\$8.95 NNN



Drive-In Doors: 1 Rear, 1 Front, 1 Side



12'5" Clearance





Renovated: New LED Lighting, White box, fully watertight roof, HVAC

#### THE FLYNN COMPANY

SALES & LEASING | PROPERTY MANAGEMENT | CONSTRUCTION SERVICES | PROPERTY MAINTENANCE WWW.FLYNNCO.COM | 1621 WOOD STREET, PHILADELPHIA, PA 19103 | 215.561.6565



### 25 W 4TH STREET - BLDG A

9,457 SF | AVAILABLE FOR LEASE

Safelite

## PHOTOS



THE FLYNN COMPANY



### 25 W 4TH STREET - BLDG A

9,457 SF | AVAILABLE FOR LEASE

### LOCATION





1 RECORD CONDITIONS FLAN

#### FOR MORE INFORMATION CONTACT:

RYAN PENSABENE RPENSABENE@FLYNNCO.COM 215-561-6565 X 116 MICHAEL BORSKI, JR., SIOR MBORSKIJR@FLYNNCO.COM 215-561-6565 X 119



#### THE FLYNN COMPANY

SALES & LEASING | PROPERTY MANAGEMENT | CONSTRUCTION SERVICES | PROPERTY MAINTENANCE WWW.FLYNNCO.COM | 1621 WOOD STREET, PHILADELPHIA, PA 19103 | 215.561.6565