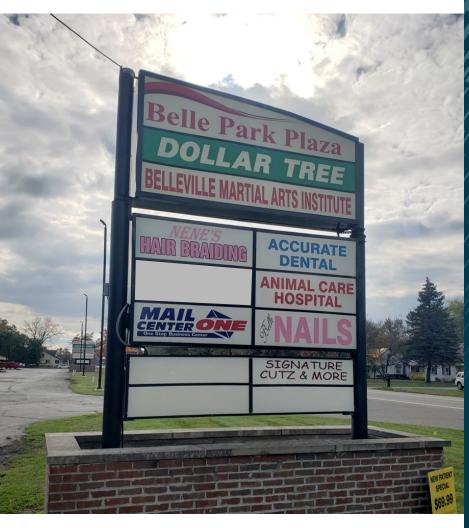

#### Area Tenants

#### Features

- Join this Dollar Tree anchored shopping center on Sumpter Road in Belleville.
- The property is located within close proximity to the Belleville Schools.
- Belle Park Plaza is situated just south of the downtown and presents a perfect opportunity for daily needs, hair salons/barber shops, services, medical and office users.
- Under new ownership with aggressive lease terms.
- Pylon signage available.

SITE PLAN

**PHOTOS** 

AERIAL