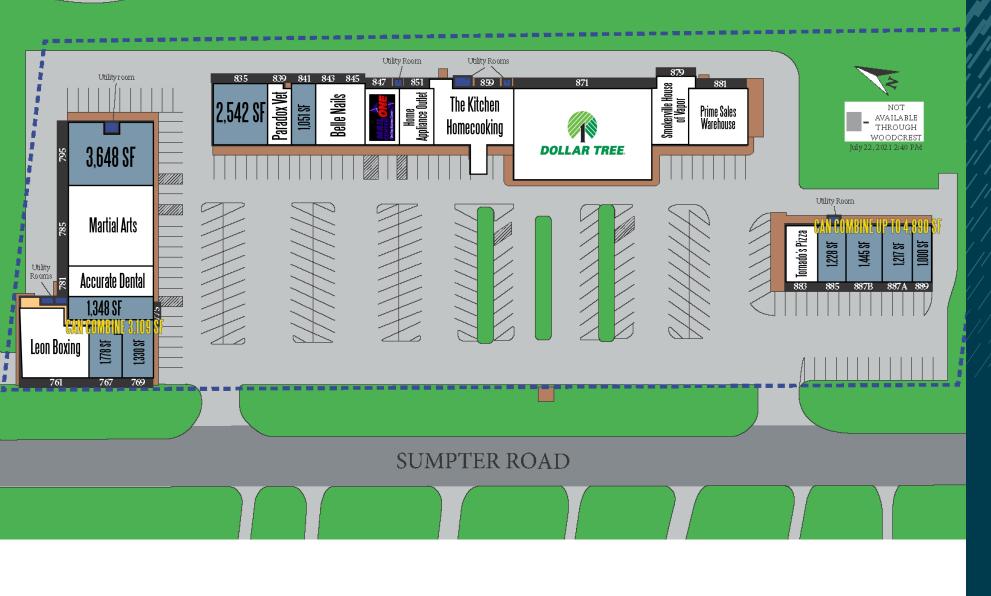

#### Availability

- **767:** 1,778 SF **885:** 1,228 SF
- 769: 1,330 SF 887 A: 1,217 SF
- 775: 1,348 SF 887 B: 1,445 SF

  - **795:** 3,648 SF **889:** 1,000 SF
- 835: 2,542 SF
- 841: 1,051 SF
- Max Combine SF: 4,890 SF

#### Area Tenants

#### Features

- Join this Dollar Tree anchored shopping center on Sumpter Road in Belleville.
- The property is located within close proximity to the Belleville Schools.
- Belle Park Plaza is situated just south of the downtown and presents a perfect opportunity for daily needs, hair salons/barber shops, services, medical and office users.
- Under new ownership with aggressive lease terms.
- Pylon signage available.