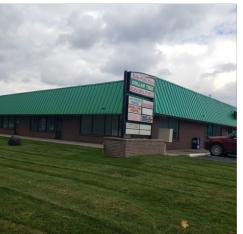

#### Features

- Join this Dollar Tree anchored shopping center on Sumpter Road in Belleville.
- The property is located within close proximity to the Belleville Schools.
- Belle Park Plaza is situated just south of the downtown and presents a perfect opportunity for daily needs, hair salons/barber shops, services, medical and office users.
- Under new ownership with aggressive lease terms.
- Pylon signage available.

SITE PLAN

**PHOTOS** 

AERIAL