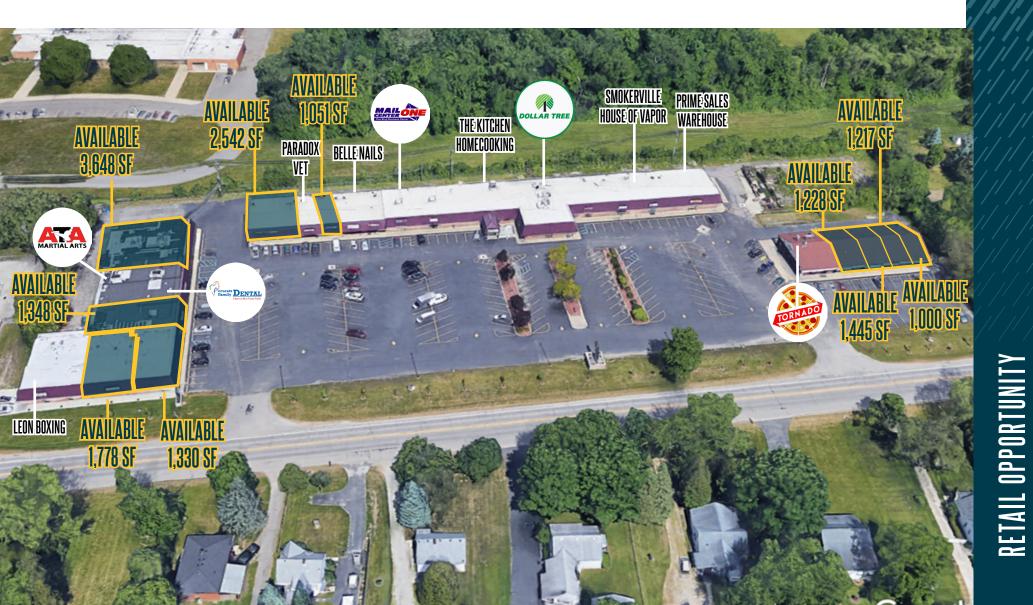

#### Availability

- **767:** 1,778 SF **885:** 1,228 SF
- 769: 1,330 SF 887 A: 1,217 SF
- 775: 1,348 SF 887 B: 1,445 SF

  - **795:** 3,648 SF **889:** 1,000 SF
- 835: 2,542 SF
- 841: 1,051 SF
- Max Combine SF: 4,890 SF

#### Area Tenants

#### Features

- Join this Dollar Tree anchored shopping center on Sumpter Road in Belleville.
- The property is located within close proximity to the Belleville Schools.
- Belle Park Plaza is situated just south of the downtown and presents a perfect opportunity for daily needs, hair salons/barber shops, services, medical and office users.
- Under new ownership with aggressive lease terms.
- Pylon signage available.