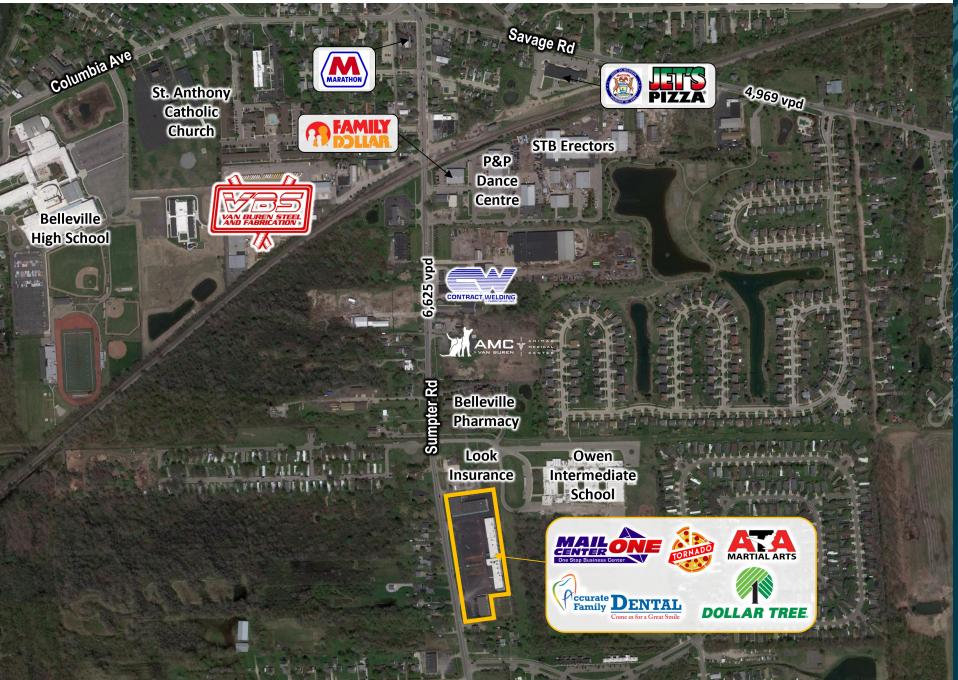

er on Sumpter Road in Belleville.
- The property is located within close proximity to the Belleville Schools.
- Belle Park Plaza is situated just south of the downtown and presents a perfect opportunity for daily needs, hair salons/barber shops, services, medical and office users.
- Under new ownership with aggressive lease terms.
- Pylon signage available.

#### Demographics (2024)

|                         | 1 MILE   | 3 MILES  | 5 MILES  |
|-------------------------|----------|----------|----------|
| POPULATION              | 4,659    | 26,873   | 58,798   |
| HOUSEHOLDS              | 2,118    | 12,270   | 25,103   |
| AVG HOUSEHOLD<br>INCOME | \$88,383 | \$98,415 | \$99,492 |
| DAYTIME<br>POPULATION   | 4,585    | 20,282   | 52,473   |



SITE PLAN











**PHOTOS** 



AERIAL



### Lindsey Shaw

Mid-America Real Estate -Michigan, Inc. T: 248.855.6800 LShaw@MidAmericaGrp.com

### Karen

#### Gargaro

Mid-America Real Estate -Michigan, Inc. T: 248.855.6800 KGargaro@MidAmericaGrp.com



38500 Woodward Ave, Suite 100 Bloomfield Hills, Michigan 48304 248.855.6800 **MidAmericaGrp.com**