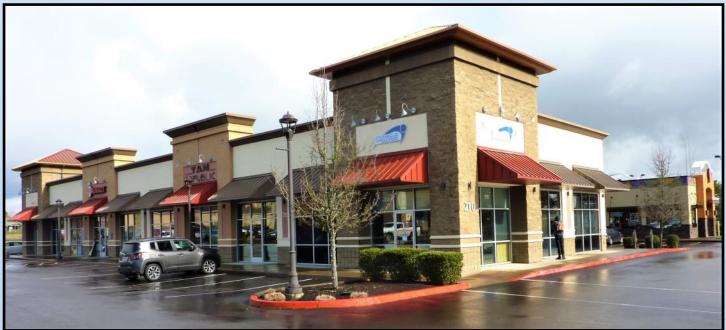

## JASPER CROSSING RETAIL CENTER

104 W ELLENDALE AVE. DALLAS, OREGON

DRIVE THRU LOCATION! ANCHORED BY GROCERY OUTLET

400 AMP POWER 10 FT CEILING & GLASSLINE -

HIGH TRAFFIC- EZ ACCESS ABUNDENT PARKING ON SITE