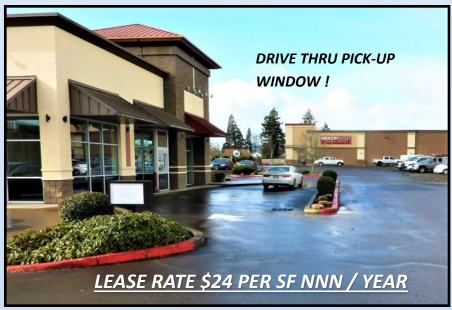

## DRIVE THRU / 1355 SF FOR LEASE / IN THE HEART OF DALLAS, OREGON

## JASPER CROSSING RETAIL CENTER

104 W ELLENDALE AVE. DALLAS, OREGON

DRIVE THRU LOCATION! ANCHORED BY GROCERY OUTLET

400 AMP POWER 10 FT CEILING & GLASSLINE -

HIGH TRAFFIC- EZ ACCESS ABUNDENT PARKING ON SITE