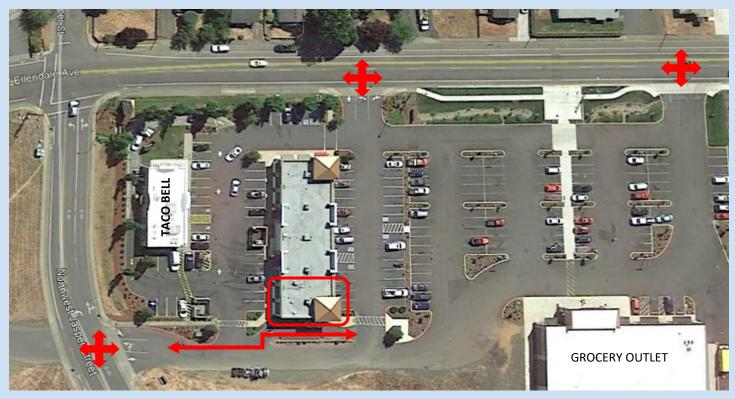

## JASPER CROSSING RETAIL CENTER

104 W ELLENDALE AVE. DALLAS, OREGON

DRIVE THRU LOCATION! ANCHORED BY GROCERY OUTLET

400 AMP POWER 10 FT CEILING & GLASSLINE -

HIGH TRAFFIC- EZ ACCESS ABUNDENT PARKING ON SITE

HUGE MONUMENT SIGNAGE NEXT TO TACO BELL

CONTACT: MICHAEL FOLEY CELL 503-730-7924

EMAIL: MIKEFOLEYFC@GMAIL.COM

## JASPER CROSSING RETAIL CENTER

- BUILDING IS LOCATED BETWEEN TWO MAJOR GROCERY STORES—SAFEWAY AND GROCERY OUTLET.
- FULL ACCESS FROM BOTH STREETS, TACO BELL AND GROCERY OUTLET.
- NEW URGENT CARE BEING BUILT ACROSS THE STREET. APARTMENTS BEING DEVELOPED BEHIND CENTER.