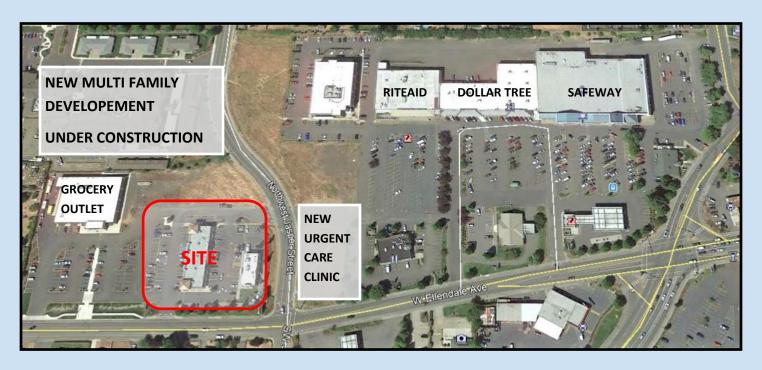

## JASPER CROSSING RETAIL CENTER

- BUILDING IS LOCATED BETWEEN TWO MAJOR GROCERY STORES—SAFEWAY AND GROCERY OUTLET.
- FULL ACCESS FROM BOTH STREETS, TACO BELL AND GROCERY OUTLET.
- NEW URGENT CARE BEING BUILT ACROSS THE STREET. APARTMENTS BEING DEVELOPED BEHIND CENTER.