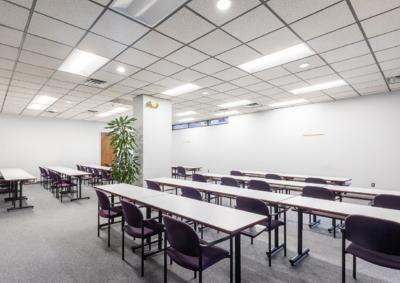

## PROPERTY HIGHLIGHTS

- > Small blocks of space available from 700 -5,600± SF; large blocks of space available from 5,700 - 60,000± SF
- Located in the heart of Richmond's Central Business District, just one block from the Supreme Court of Virginia, two blocks from the State Capitol, and four blocks from Richmond's Canal Walk
- Efficient floor plan allows for window lined views from all suites
- On-site amenities include ownership and management, cafe serving breakfast and lunch, shared training rooms, parking, front desk attendant, and 24/7 key fob access
- Recent renovations to the entrance lobby and various floor common areas
- > Convenient access to I-64, I-95 and I-195
- > Building signage available
- Please Contact Agents for details on pricing and floor plans