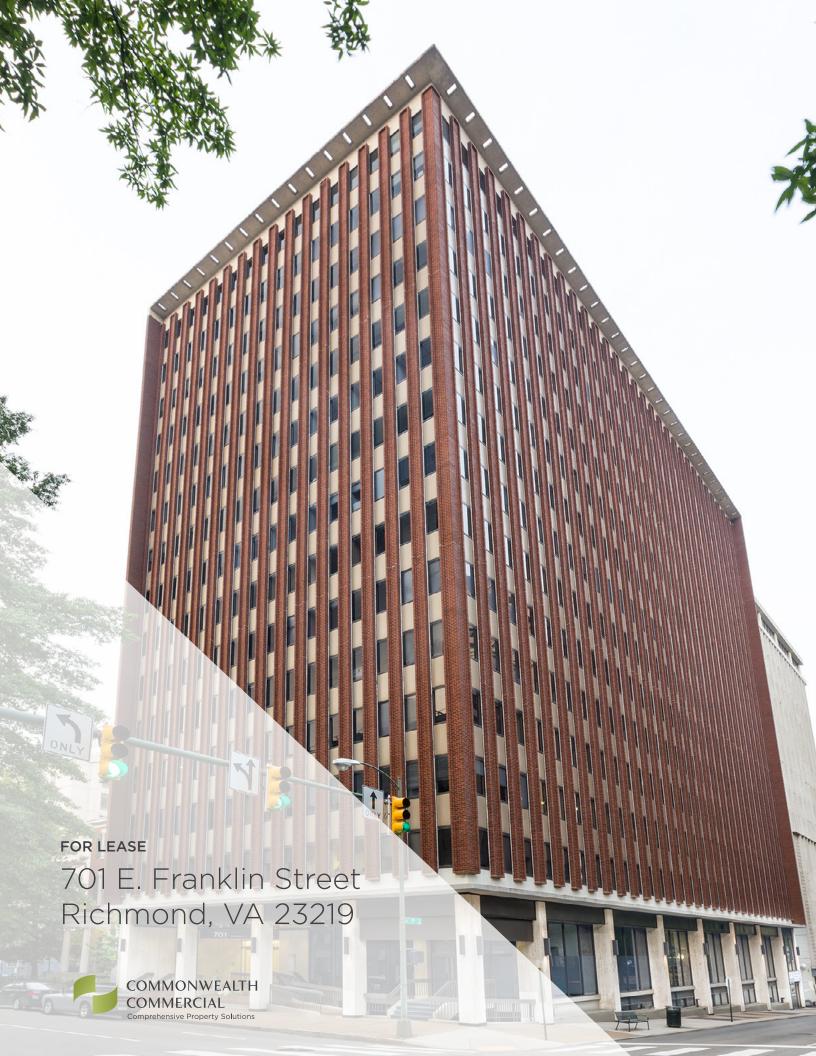

## PROPERTY HIGHLIGHTS

- > Small blocks of space available from 700 -5,600± SF; large blocks of space available from 5,700 - 60,000± SF
- Located in the heart of Richmond's Central Business District, just one block from the Supreme Court of Virginia, two blocks from the State Capitol, and four blocks from Richmond's Canal Walk
- Efficient floor plan allows for window lined views from all suites
- On-site amenities include ownership and management, cafe serving breakfast and lunch, shared training rooms, parking, front desk attendant, and 24/7 key fob access
- Recent renovations to the entrance lobby and various floor common areas
- > Convenient access to I-64, I-95 and I-195
- > Building signage available
- Please Contact Agents for details on pricing and floor plans