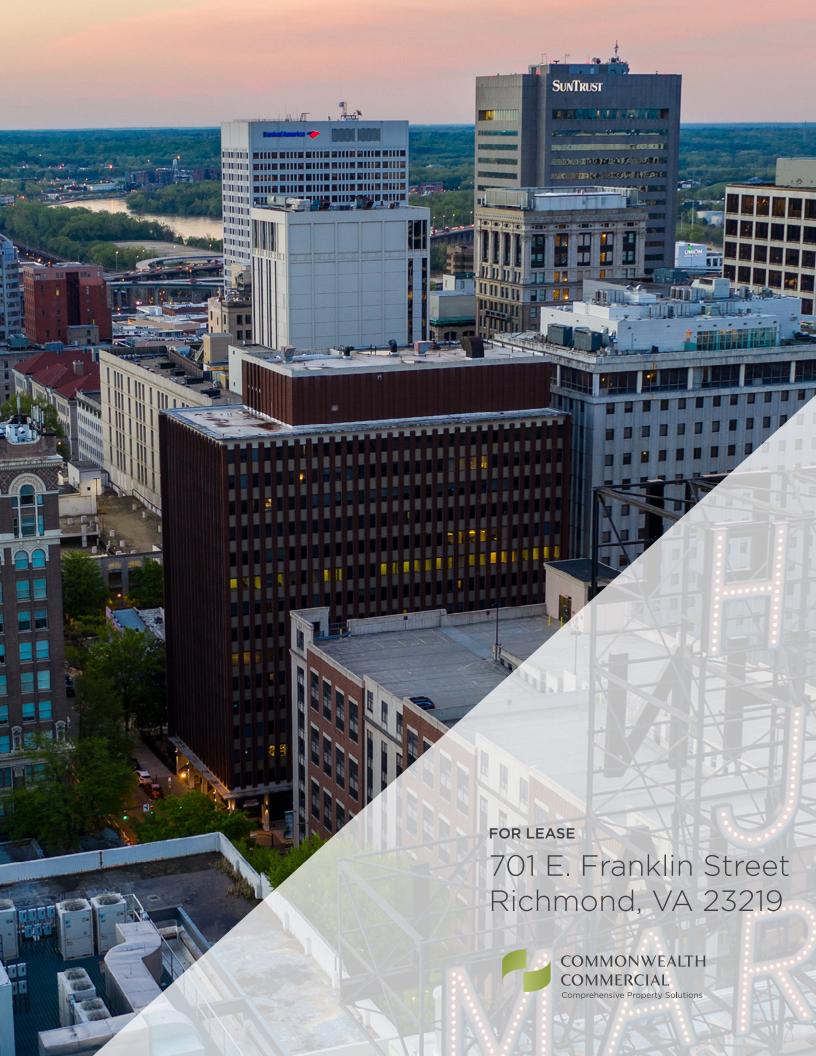

## PROPERTY HIGHLIGHTS

- > Small blocks of space available from 700 -5,600± SF; large blocks of space available from 5,700 - 60,000± SF
- Located in the heart of Richmond's Central Business District, just one block from the Supreme Court of Virginia, two blocks from the State Capitol, and four blocks from Richmond's Canal Walk
- Efficient floor plan allows for window lined views from all suites
- On-site amenities include ownership and management, cafe serving breakfast and lunch, shared training rooms, parking, front desk attendant, and 24/7 key fob access
- Recent renovations to the entrance lobby and various floor common areas
- > Convenient access to I-64, I-95 and I-195
- > Building signage available
- Please Contact Agents for details on pricing and floor plans