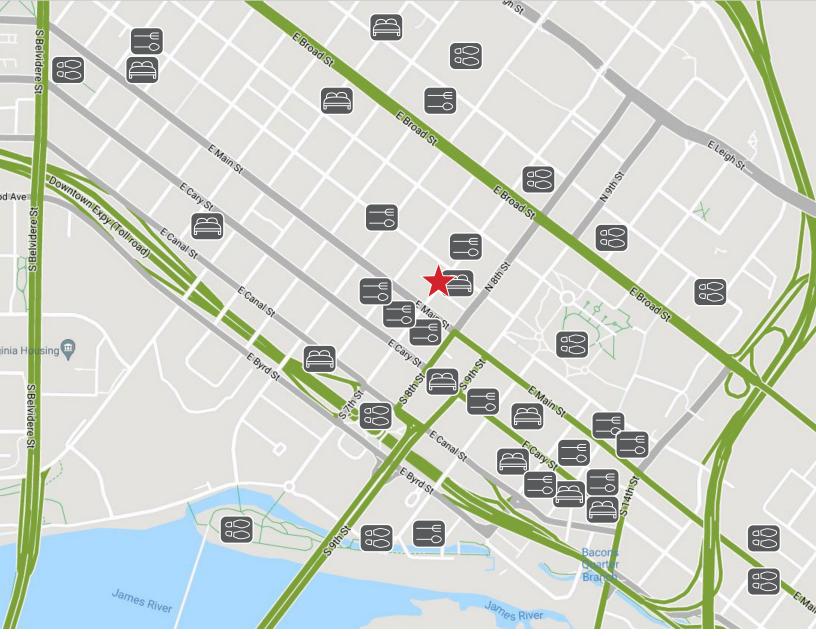

Courtyard by Marriot Delta Hotels by Marriot Hilton Downtown **Homewood Suites** Omni Residence Inn by Marriot Richmond by Marriot The Berkeley The Commonwealth

The Jefferson

521 Biscuits & Waffles Cafe Rustika Capital Ale House Casa del Barco Charlotte's Southern Chez Foushee Chopt Dunkin' Julep's New Southern Lemaire

Lillie Pearl Maple Bourbon Native Plate Padow's Penny Lane Pub Perly's Potbelly Quiznos Rappahannock Rueger's

Secret Sandwich Society Spice of India Subway Trevi's

Starbucks Urban Farmhouse The Pit and The Peel Tobacco Company Wong Gonzalez

Brown's Island Canal Walk City Hall Convention Center Kanawha Plaza Shockoe Slip The Library of Virginia Virginia State Capitol

For More Information Regarding This Property, Please Contact: