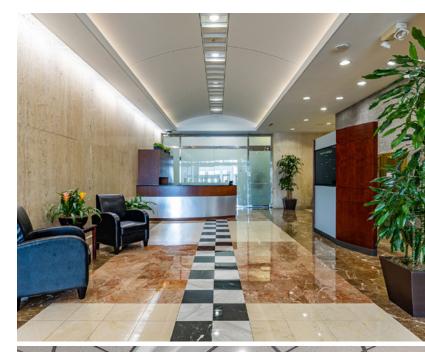

## PROPERTY HIGHLIGHTS

- > Small blocks of space available from 700 -5,600± SF; large blocks of space available from 5,700 - 60,000± SF
- Located in the heart of Richmond's Central Business District, just one block from the Supreme Court of Virginia, two blocks from the State Capitol, and four blocks from Richmond's Canal Walk
- Efficient floor plan allows for window lined views from all suites
- On-site amenities include ownership and management, cafe serving breakfast and lunch, shared training rooms, parking, front desk attendant, and 24/7 key fob access
- Recent renovations to the entrance lobby and various floor common areas
- > Convenient access to I-64, I-95 and I-195
- > Building signage available
- Please Contact Agents for details on pricing and floor plans