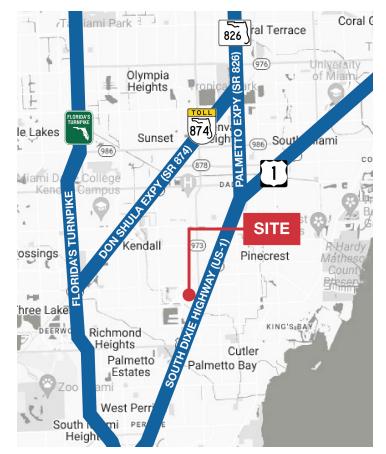

## Aerial Map

8781 SW 133rd Street | Miami, FL 33176

### **Location Features**

- Easy access to Florida's Turnpike, Palmetto Expressway (SR-826), and South Dixie Highway (US 1)
- 12 miles to Miami International Airport (MIA)
- Close to The Falls shopping mall and restaurants
- Great opportunity in limited supply industrial market