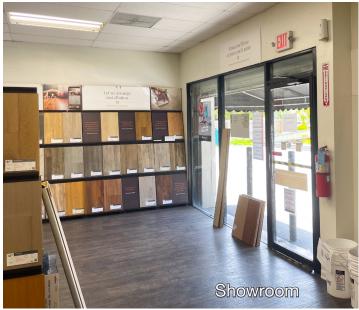

### **Property Features**

- Two (2) overhead street level doors
- 1,600 SF mezzanine
- 18' clear ceiling height
- Air conditioned showroom/office
- Over 10 parking spaces available