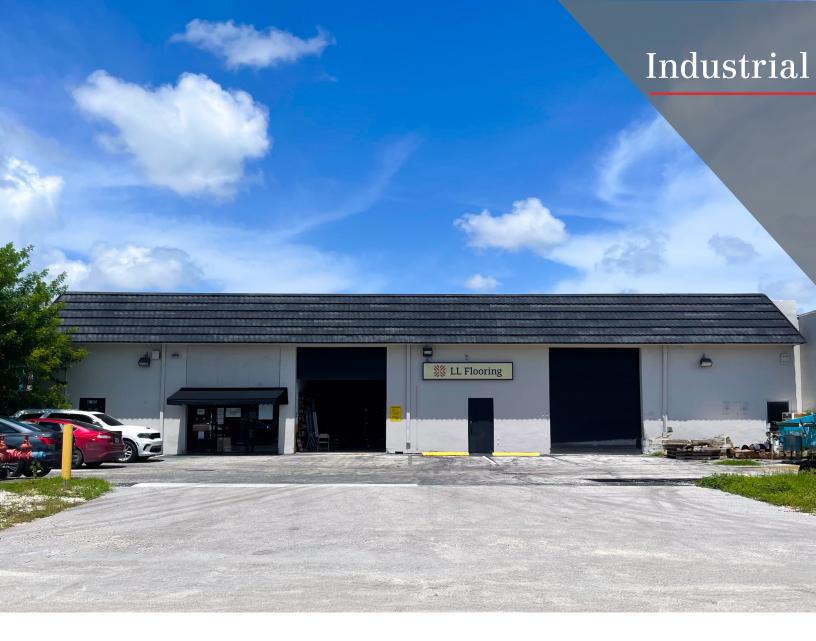

# 133rd Street Warehouse

FALLS WAREHOUSE DISTRICT

#### FOR LEASE

8781 SW 133rd Street | Miami, FL 33176

Space Available: 9,600 SF (including 1,600 SF of Concrete Mezzanine) Lease Rate: \$20.00 PSF, NNN

For more listings visit: naimia-ftl.com/properties

## 133rd Street Falls Warehouse

8781 SW 133rd Street | Miami, FL 33176