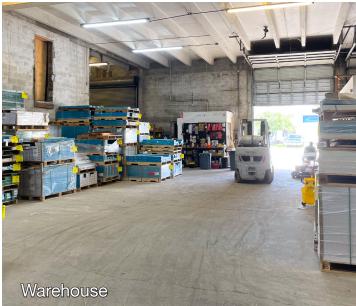

### **Property Features**

- Two (2) overhead street level doors
- 1,600 SF mezzanine
- 18' clear ceiling height
- Air conditioned showroom/office
- Over 10 parking spaces available