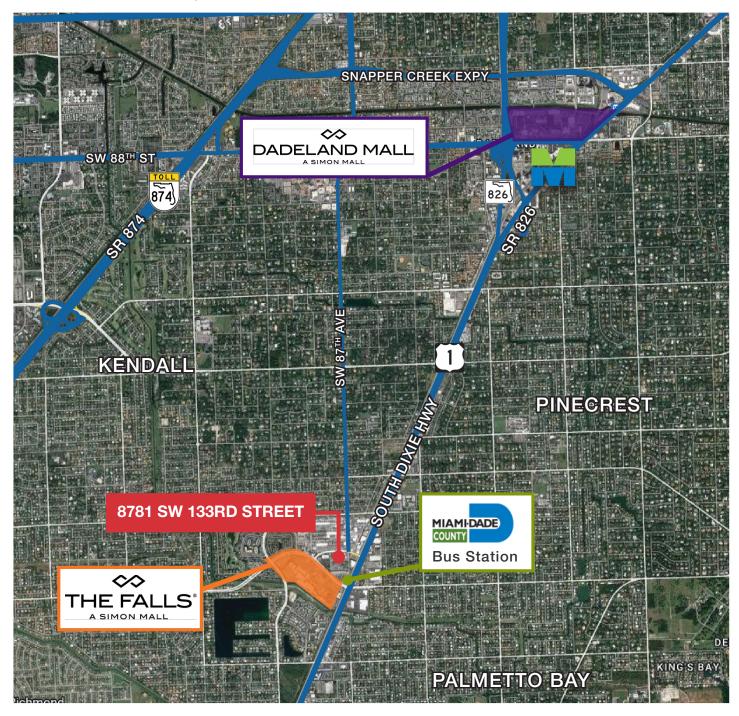

Highway (US 1)
- 12 miles to Miami International Airport (MIA)
- Close to The Falls shopping mall and restaurants
- Great opportunity in limited supply industrial market







+1 305 938 4000



9655 South Dixie Highway, Suite 300, Miami, FL 33156

🛞 naimia-ftl.com

NO WARRANTY OR REPRESENTATION, EXPRESS OR IMPLIED, IS MADE AS TO THE ACCURACY OF THE INFORMATION CONTAINED HEREIN, AND THE SAME IS SUBMITTED SUBJECT TO ERRORS, OMISSIONS, CHANGE OF PRICE, RENTAL OR OTHER CONDITIONS, PRIOR SALE, LEASE OR FINANCING, OR WITHDRAWAL WITHOUT NOTICE, AND OF ANY SPECIAL LISTING CONDITIONS IMPOSED BY OUR PRINCIPALS NO WARRANTIES OR REPRESENTATIONS ARE MADE AS TO THE CONDITION OF THE PROPERTY OR ANY HAZARDS CONTAINED THEREIN ARE ANY TO BE IMPLIED.

## Aerial Map

8781 SW 133rd Street | Miami, FL 33176



#### For More Information

Edward Schmidt, CCIM, SIOR +1 305 389 3837 eschmidt@naimiami.com Robert Eckstein +1 786 367 3569 reckstein@naimiami.com



9655 South Dixie Highway, Suite 300, Miami, FL 33156

+1 305 938 4000

naimia-ftl.com

NO WARRANTY OR REPRESENTATION, EXPRESS OR IMPLIED, IS MADE AS TO THE ACCURACY OF THE INFORMATION CONTAINED HEREIN, AND THE SAME IS SUBMITTED SUBJECT TO ERRORS, OMISSIONS, CHANGE OF PRICE, RENTAL OR OTHER CONDITIONS, PRIOR SALE, LEASE OR FINANCING, OR WITHDRAWAL WITHOUT NOTICE, AND OF ANY SPECIAL LISTING CONDITIONS IMPOSED BY OUR PRINCIPALS NO WARRANTIES OR REPRESENTATIONS ARE MADE AS TO THE CONDITION OF THE PROPERTY OR ANY HAZARDS CONTAINED THEREIN ARE ANY TO BE IMPLIED.