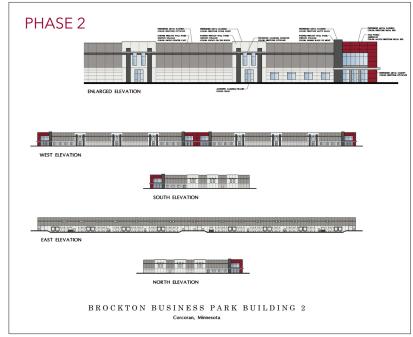

### **BROCKTON BUSINESS PARK**

offers 100,000-600,000 SF of warehouse space just off the new Dayton Parkway Interchange. The site is available as a **build-to-suit or build-to-own** for users that need space over 100,000 square feet, with possible **outdoor storage**. The buildings will be rear loaded with the ability to build office space for corporate headquarters.