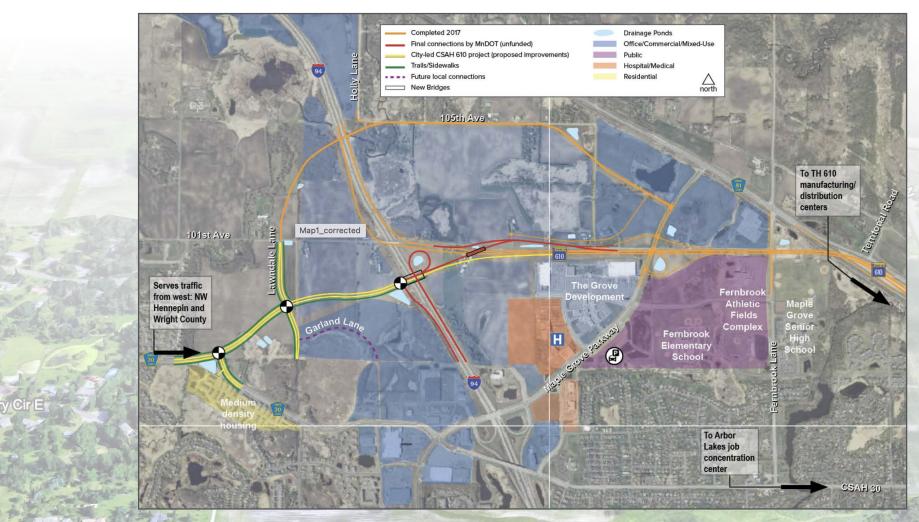

## **HIGHWAY 610 EXTENSION PROJECT**

The 610 Extension Project will provide the final connections between Trunk Highway 610 to County Road 30 to complete the roadway system envisioned as part of the overall TH 610 project. It provides improved regional and local connections to I-94, TH 610, and County Road 30. The County Road 30 corridor, as it extends to the west, serves a larger area between Highway 55 and I-94 that currently goes unserved.

The project consists of a 4-lane roadway connection between County Road 30 and I-94, a connection across I-94 to Highway 610, and ramps to I-94 Eastbound and from I-94 Westbound to the 610 extension, as shown here.