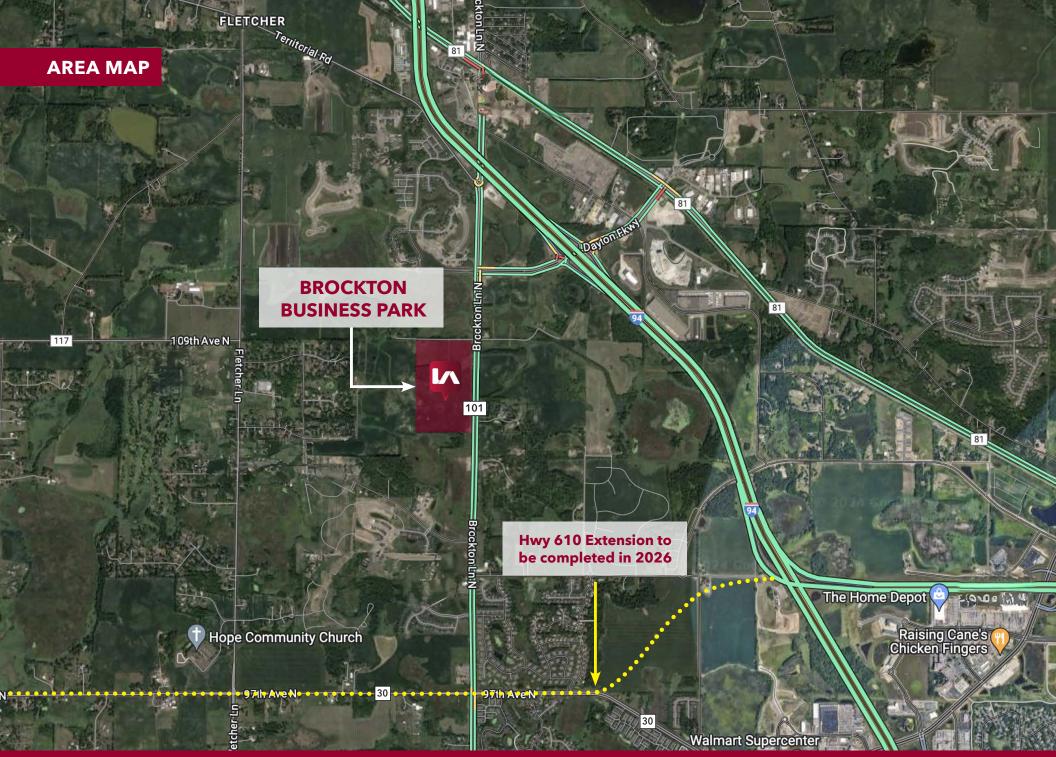

## **HIGHWAY 610 EXTENSION PROJECT**

The 610 Extension Project will provide the final connections between Trunk Highway 610 to County Road 30 to complete the roadway system envisioned as part of the overall TH 610 project. It provides improved regional and local connections to I-94, TH 610, and County Road 30. The County Road 30 corridor, as it extends to the west, serves a larger area between Highway 55 and I-94 that currently goes unserved.

The project consists of a 4-lane roadway connection between County Road 30 and I-94, a connection across I-94 to Highway 610, and ramps to I-94 Eastbound and from I-94 Westbound to the 610 extension, as shown here.