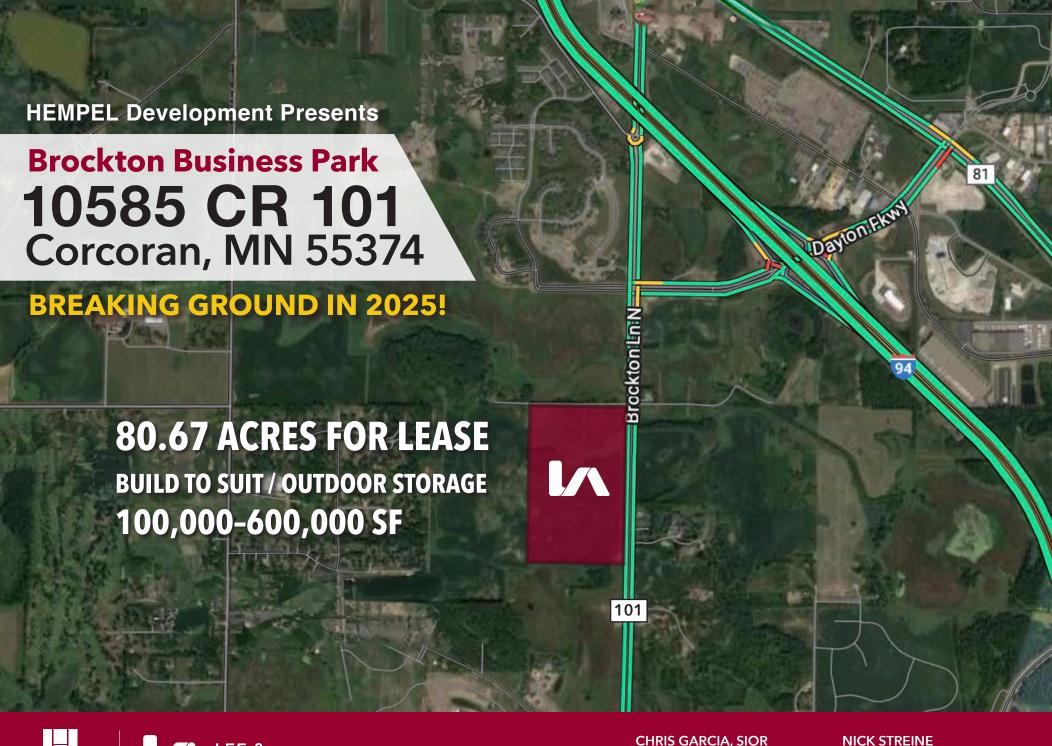

### **BROCKTON BUSINESS PARK**

offers 100,000-600,000 SF of warehouse space just off the new Dayton Parkway Interchange. The site is available as a **build-to-suit or build-to-own** for users that need space over 100,000 square feet, with possible **outdoor storage**. The buildings will be rear loaded with the ability to build office space for corporate headquarters.

# **AREA FEATURES**

- City Entitlements are Underway
- Dayton Parkway Interchange is now open
- 610 Extension to be completed in early 2025
- Build-to-Suit or Build-to-Own 100,000-600,000 SF

.....

.....

.....

- Outdoor Storage Possibility
- Bulk Distribution
- I-1 Light Industrial Zoning
- Direct access to I-94 and Hwy 610
- 25 miles to Minneapolis
- 36 miles to MSP Airport
- First class industrial park including Fed Ex, Graco, King Solutions, Medline, Verativ, and more
- Local amenities including: Wendy's, Taco Bell,
   Denny's, Arby's, Walgreens, Culvers, Target, Cabela's,
   and Starbucks