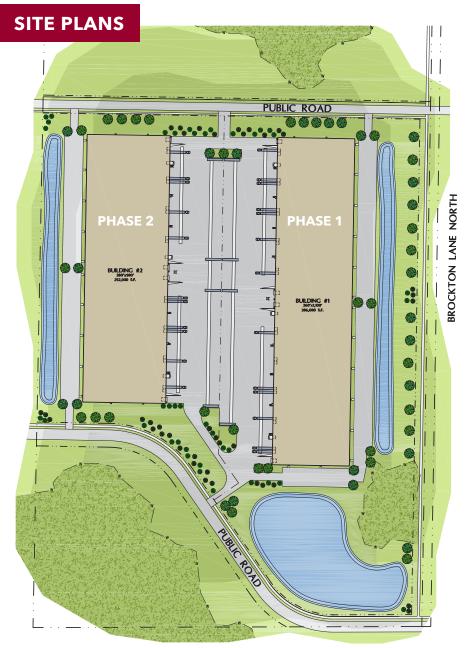

### **BROCKTON BUSINESS PARK**

offers 100,000-600,000 SF of warehouse space just off the new Dayton Parkway Interchange. The site is available as a **build-to-suit or build-to-own** for users that need space over 100,000 square feet, with possible **outdoor storage**. The buildings will be rear loaded with the ability to build office space for corporate headquarters.