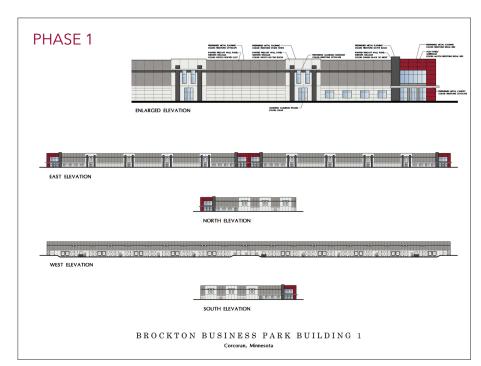

### **BROCKTON BUSINESS PARK**

offers 100,000-600,000 SF of warehouse space just off the new Dayton Parkway Interchange. The site is available as a **build-to-suit or build-to-own** for users that need space over 100,000 square feet, with possible **outdoor storage**. The buildings will be rear loaded with the ability to build office space for corporate headquarters.