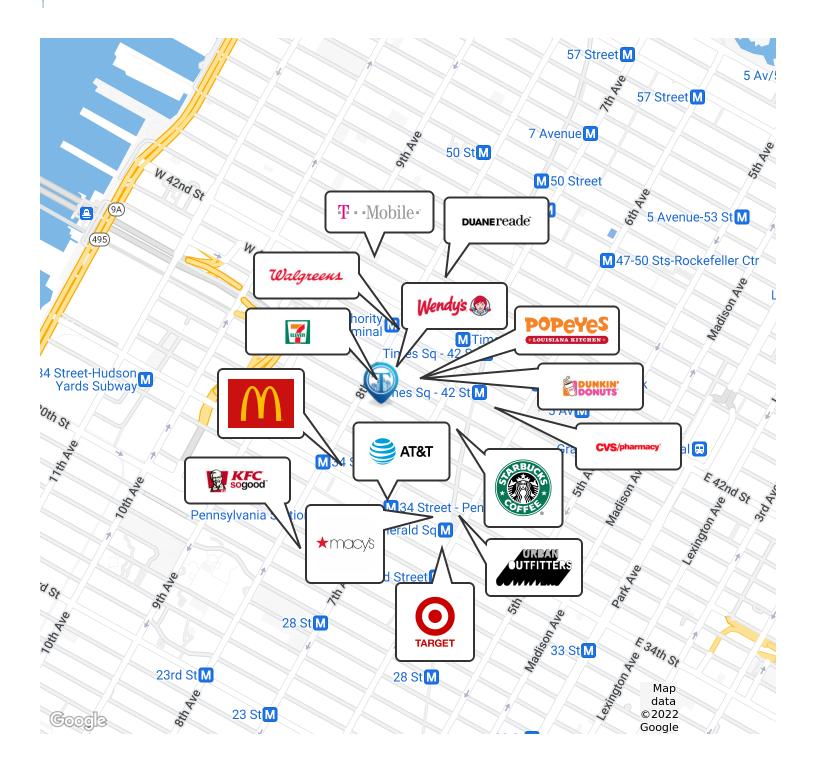

Nearest Transit: A, C, & E trains at 42nd St - Port Authority.

Nearby tenants include Walgreens, Starbucks, Bluestone Lane, Chase Bank, Target, Dunkin', Blink Fitness, Juice Generation, Wells Fargo Bank, Essen, Chipotle, Bank of America, and more!

#### Retailer Map

Broker is relying on Landlord or other Landlord-supplied sources for the accuracy of said information and has no knowledge of the accuracy of it. Broker makes no representation and/or warranty, expressed or implied, as to the accuracy of such information.