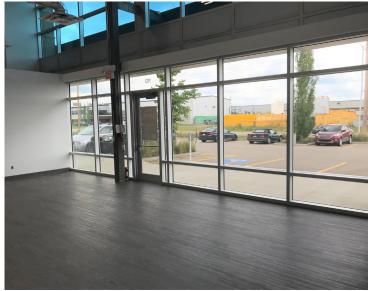

#### PROPERTY DETAILS

MUNICIPAL ADDRESS 7106 42 Street, Nisku, AB

TYPE OF PROPERTY Industrial Multi-tenant Building

ZONING IM - Medium Industrial
POWER 120/208 3 phase 200 amp
OFFICE AREA 1,500 sq ft (+/-) main floor

#### **PHOTOS**