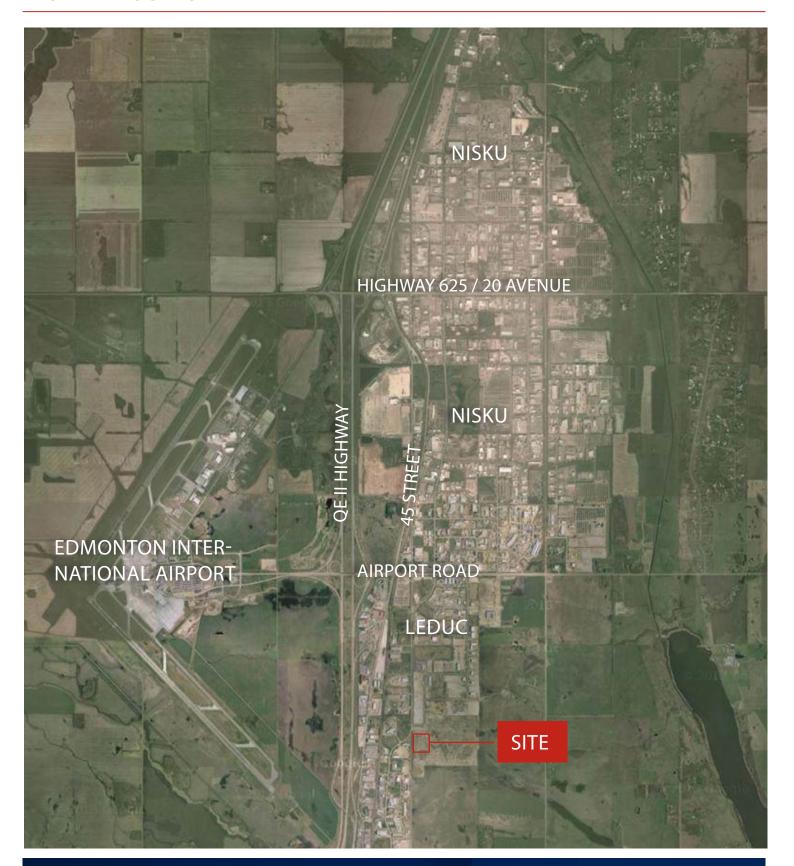

, Associate Broker T 780.955.7171 C 780.984.8302 bert@royalparkrealty.com



#### PROPERTY DETAILS

MUNICIPAL ADDRESS 7106 42 Street, Nisku, AB

TYPE OF PROPERTY Industrial Multi-tenant Building

ZONING IM - Medium Industrial
POWER 120/208 3 phase 200 amp
OFFICE AREA 1,500 sq ft (+/-) main floor

WAREHOUSE AREA 5,750 sq ft (+/-) LOADING (1) 18'x20'

(1) 12'x14' overhead doors

CEILING HEIGHT 27' under eave

COLUMN GRID 28'x50'

CRANES 10-ton crane capable, bay designed

for 22' under hook

LIGHTING T5 flourescent

PARKING Scramble parking

POSSESSION Immediate

OTHER FEATURES Paved marshalling area

#### **FINANCIALS**

LEASE RATE \$11.50/sq ft Net
YARD LEASE RATE \$1.00/sq ft Net
OPERATION COSTS \$4.37/sq ft



#### **PHOTOS**









#### **PROPERTY LOCATION**



### **SITE PLAN**











In 2010 Bert, as an owner of Garstad and Whittingham Realty, joined forces with the Royal Park Realty team. He has 20 years of commercial real estate experience, with specific knowledge of the Nisku/Leduc market.

Bert enjoys providing personalized service to his clients and prides himself on building long-term relationships with them. He is passionate about putting together deals and consistently producing results.

- Customized service
- Creative commission structures
- Excellent track record
- Large network
- Diverse professional team
- Excellent customer service
- We've been in business since 1975
- We service the greater Edmonton area
- Two offices Edmonton and Nisku
- Over 17 professional associates representing a diverse cross section of market expertise
- Commercial real esta