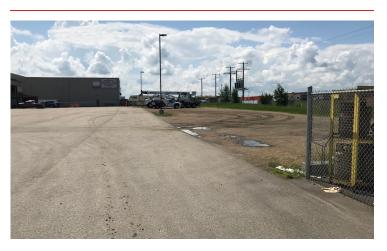

#### **HIGHLIGHTS**

- · Modern building located in Leduc Business Park
- 2 overhead doors
- · Turn key office development
- Up to .5 acre yard storage available
- 10 ton crane capable
- Floor sump

PARKING Scramble parking

POSSESSION Immediate

OTHER FEATURES Paved marshalling area

#### **PHOTOS**