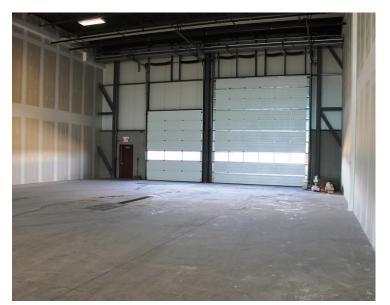

WAREHOUSE AREA 5,750 sq ft (+/-) LOADING (1) 18'x20'

(1) 12'x14' overhead doors

CEILING HEIGHT 27' under eave

COLUMN GRID 28'x50'

CRANES 10-ton crane capable, bay designed

for 22' under hook

LIGHTING T5 flourescent

#### **PHOTOS**