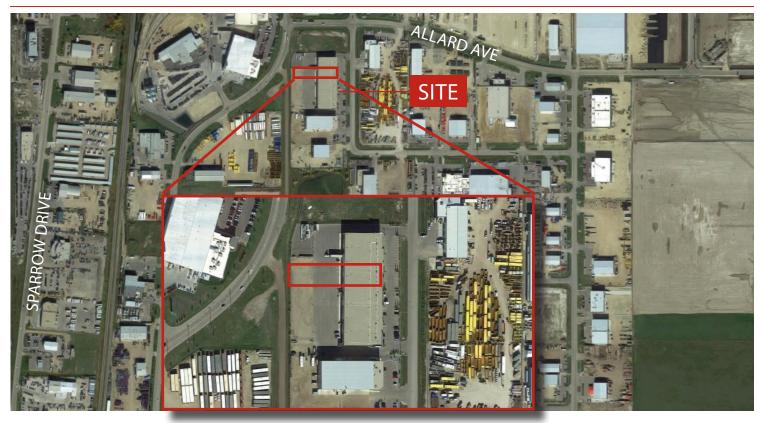

**BERT GAUDET**

Director, Associate Broker T 780.955.7171 C 780.984.8302 bert@royalparkrealty.com



#### PROPERTY DETAILS

MUNICIPAL ADDRESS 7106 42 Street, Nisku, AB

TYPE OF PROPERTY Industrial Multi-tenant Building

ZONING IM - Medium Industrial
POWER 120/208 3 phase 200 amp
OFFICE AREA 1,500 sq ft (+/-) main floor

WAREHOUSE AREA 5,750 sq ft (+/-) LOADING (1) 18'x20'

(1) 12'x14' overhead doors

CEILING HEIGHT 27' under eave

COLUMN GRID 28'x50'

CRANES 10-ton crane capable, bay designed

for 22' under hook

LIGHTING T5 flourescent

PARKING Scramble parking

POSSESSION Immediate

OTHER FEATURES Paved marshalling area

#### **FINANCIALS**

LEASE RATE \$11.50/sq ft Net
YARD LEASE RATE \$1.00/sq ft Net
OPERATION COSTS \$4.37/sq ft



#### **PHOTOS**









#### **PROPERTY LOCATION**



### **SITE PLAN**











In 2010 Bert, as an owner of Garstad and Whittingham Realty, joined forces with the Royal Park Realty team. He has 20 years of commercial real estate experience, with specific knowledge of the Nisku/Leduc market.

Bert enjoys providing personalized service to his clients and prides himself on building long-term relationships with them. He is passionate about putting together deals and consistently producing results.

- Customized service
- Creative commission structures
- Excellent track record
- Large network
- Diverse professional team
- Excellent customer service
- We've been in business since 1975
- We service the greater Edmonton area
- Two offices Edmonton and Nisku
- Over 17 professional associates representing a diverse cross section of market experti