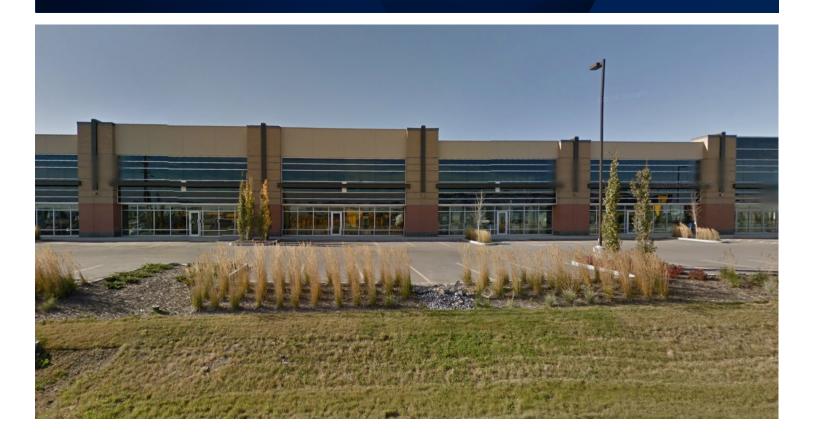

## INDUSTRIAL BAY WITH YARD

7106 42 Street, Nisku, AB

#### PROPERTY DETAILS

MUNICIPAL ADDRESS 7106 42 Street, Nisku, AB

TYPE OF PROPERTY Industrial Multi-tenant Building

ZONING IM - Medium Industrial
POWER 120/208 3 phase 200 amp
OFFICE AREA 1,500 sq ft (+/-) main floor

WAREHOUSE AREA 5,750 sq ft (+/-) LOADING (1) 18'x20'

(1) 12'x14' overhead doors

CEILING HEIGHT 27' under eave

COLUMN GRID 28'x50'

CRANES 10-ton crane capable, bay designed

for 22' under hook

LIGHTING T5 flourescent